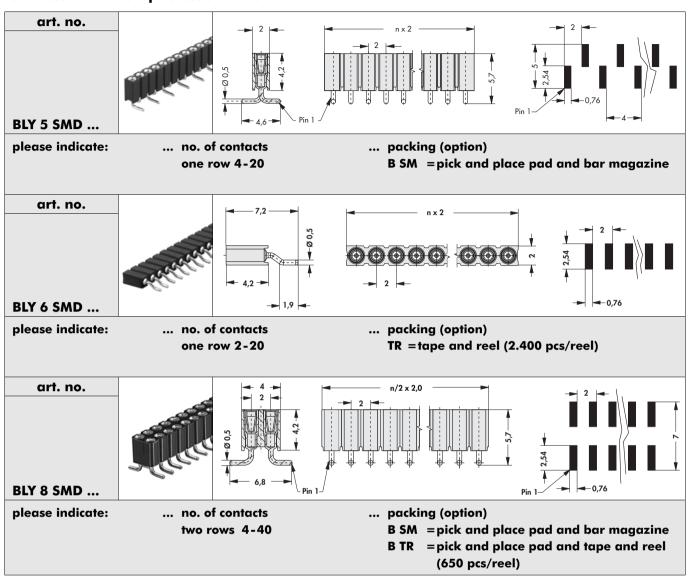

... packing (option) - additions:

BLY 6 SMD ... TR: 2-10 contacts BLY 8 SMD ... B TR: 6-30 contacts

For further informations please see "for automatic assembly" following this series!

Female header grid 2.00 Technical data Female headers 2.00 solder Female headers 2.54 SMD