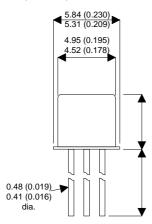

Dimensions in mm (inches).

## Bipolar NPN Device in a Hermetically sealed TO18 Metal Package.

**Bipolar NPN Device.** 

$$V_{ceo} = 45V$$

$$I_c = 1A$$

All Semelab hermetically sealed products can be processed in accordance with the requirements of BS, CECC and JAN, JANTX, JANTXV and JANS specifications