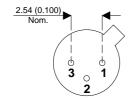

Dimensions in mm (inches).





## TO18 (TO206AA) PINOUTS

1 – Emitter 2 – Base 3 – Collector

## Bipolar NPN Device in a Hermetically sealed TO18 Metal Package.

**Bipolar NPN Device.** 

$$V_{ceo} = 45V$$

$$I_c = 1A$$

All Semelab hermetically sealed products can be processed in accordance with the requirements of BS, CECC and JAN, JANTX, JANTXV and JANS specifications

| Parameter                 | Test Conditions            | Min. | Тур. | Max. | Units |
|---------------------------|----------------------------|------|------|------|-------|
| V <sub>CEO</sub> *        |                            |      |      | 45   | V     |
| I <sub>C(CONT)</sub>      |                            |      |      | 1    | Α     |
| h <sub>FE</sub>           | @ 1/0.1 $(V_{CE} / I_{C})$ | 75   |      | 500  | -     |
| f <sub>t</su