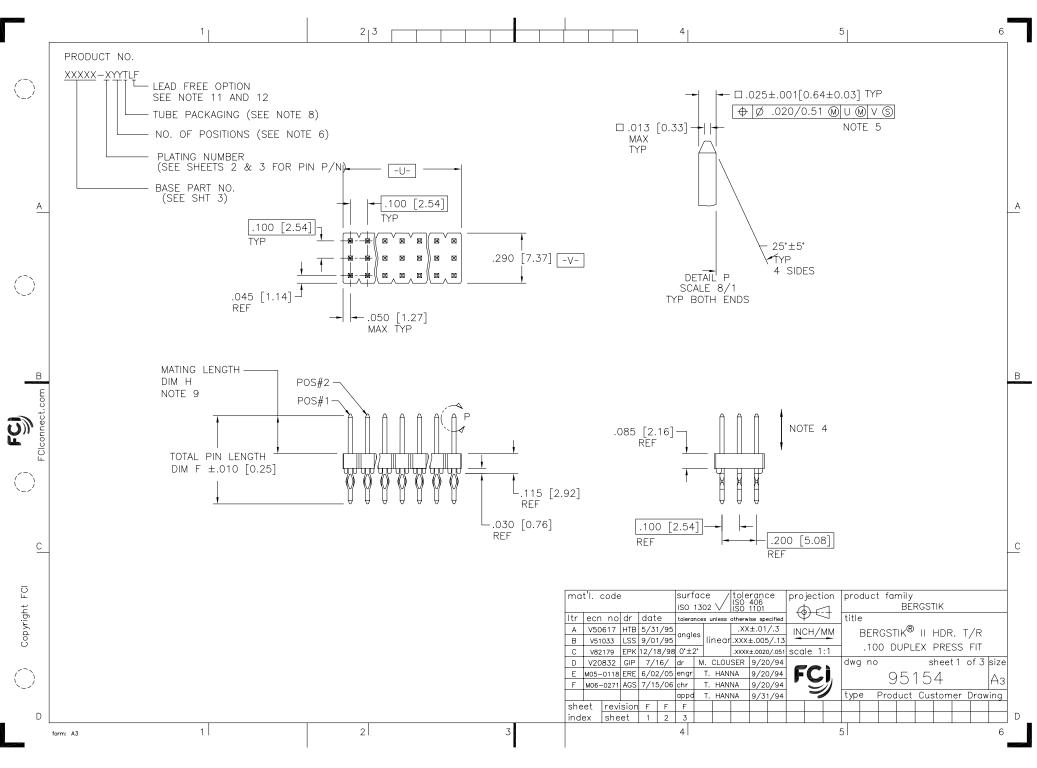

PDM: Rev:F STATUSReleased Printed: Jul 20, 2006

|            |             |         | 1       |         |        | 2 <sub>1</sub> 3 _ |        |     |        |                          |         | 4             |                                           |                            | 51      |            |                       | 6    |
|------------|-------------|---------|---------|---------|--------|--------------------|--------|-----|--------|--------------------------|---------|---------------|-------------------------------------------|----------------------------|---------|------------|-----------------------|------|
| •          | PRODUCT NO. | TOTAL F | IN LGTH | MATING  | LENGTH | CONTAC             | T AREA |     |        |                          |         |               |                                           |                            |         |            |                       |      |
|            |             | DIM F   | DIM F   | DIM H   | DIM H  | DIM D              | DIM D  |     |        |                          |         |               |                                           |                            |         |            |                       |      |
| $\bigcirc$ |             | ENGLISH | METRIC  | ENGLISH | METRIC | ENGLISH            | METRIC | PAC | KAGING |                          |         |               |                                           |                            |         |            |                       |      |
| $\bigcirc$ | 95154-XYY   | 0.520   | 13.21   | 0.230   | 5.84   | 0.185              | 4.70   | POL | y bags |                          |         |               |                                           |                            |         |            |                       |      |
|            | 95155-XYY   | 0.608   | 15.44   | 0.318   | 8.08   | 0.200              | 5.08   |     | Y BAGS |                          |         |               |                                           |                            |         |            |                       |      |
|            | 95154-XYYLF | 0.520   | 13.21   | 0.230   | 5.84   | 0.185              | 4.70   |     | Y BAGS |                          |         |               |                                           |                            |         |            |                       |      |
|            | 95155-XYYLF | 0.608   | 15.44   | 0.318   | 8.08   | 0.200              | 5.08   | POL | Y BAGS |                          |         |               |                                           |                            |         |            |                       |      |
|            |             |         |         |         |        |                    |        |     |        |                          |         |               |                                           |                            |         |            |                       |      |
|            |             |         |         |         |        |                    |        |     |        |                          |         |               |                                           |                            |         |            |                       |      |
| <u>A</u>   | _           |         |         |         |        |                    |        |     |        |                          |         |               |                                           |                            |         |            |                       | A    |
|            |             |         |         |         |        |                    |        |     |        |                          |         |               |                                           |                            |         |            |                       |      |
|            |             |         |         |         |        |                    |        |     |        |                          |         |               |                                           |                            |         |            |                       |      |
|            |             |         |         |         |        |                    |        |     |        |                          |         |               |                                           |                            |         |            |                       |      |
| $\bigcirc$ |             |         |         |         |        |                    |        |     |        |                          |         |               |                                           |                            |         |            |                       |      |
| $\bigcirc$ |             |         |         |         |        |                    |        |     |        |                          |         |               |                                           |                            |         |            |                       |      |
|            |             |         |         |         |        |                    |        |     |        |                          |         |               |                                           |                            |         |            |                       |      |
|            |             |         |         |         |        |                    |        |     |        |                          |         |               |                                           |                            |         |            |                       |      |
|            |             |         |         |         |        |                    |        |     |        |                          |         |               |                                           |                            |         |            |                       |      |
| В          |             |         |         |         |        |                    |        |     |        |                          |         |               |                                           |                            |         |            |                       | В    |
|            | -           |         |         |         |        |                    |        |     |        |                          |         |               |                                           |                            |         |            |                       |      |
| ect.com    |             |         |         |         |        |                    |        |     |        |                          |         |               |                                           |                            |         |            |                       |      |
| - D è      |             |         |         |         |        |                    |        |     |        |                          |         |               |                                           |                            |         |            |                       |      |
| FClconnect |             |         |         |         |        |                    |        |     |        |                          |         |               |                                           |                            |         |            |                       |      |
| U<br>L     |             |         |         |         |        |                    |        |     |        |                          |         |               |                                           |                            |         |            |                       |      |
| $\bigcirc$ |             |         |         |         |        |                    |        |     |        |                          |         |               |                                           |                            |         |            |                       |      |
| $\bigcirc$ |             |         |         |         |        |                    |        |     |        |                          |         |               |                                           |                            |         |            |                       |      |
|            |             |         |         |         |        |                    |        |     |        |                          |         |               |                                           |                            |         |            |                       |      |
|            |             |         |         |         |        |                    |        |     |        |                          |         |               |                                           |                            |         |            |                       |      |
| <u>C</u>   | _           |         |         |         |        |                    |        |     |        |                          |         |               |                                           |                            |         |            |                       | С    |
|            |             |         |         |         |        |                    |        |     |        |                          |         |               |                                           |                            |         |            |                       |      |
| FO         |             |         |         |         |        |                    |        |     |        |                          |         | lourface      | dtalaranaa                                |                            |         | 6 11       |                       |      |
|            |             |         |         |         |        |                    |        |     | r      | nat'l. code              |         | ISO 1302      | tolerance                                 | projection                 | product | BERGS      | TIK                   |      |
| Copyright  |             |         |         |         |        |                    |        |     | 1.     | tr ecn no                | dr date | tolerances un | less otherwise speci<br>.XX±.01/.         | fied $\Psi$ $\searrow$     | title   |            |                       |      |
| Cop        |             |         |         |         |        |                    |        |     |        | 1                        |         | angles lin    | ear.xxx±.005/                             | .13                        |         |            | HDR. T/R<br>PRESS FIT |      |
|            |             |         |         |         |        |                    |        |     | -      | -                        |         | dr M. C       | 10USER 9/20/                              | 051 scale 1:1              |         |            | sheet3 of 3           |      |
| $\bigcirc$ |             |         |         |         |        |                    |        |     |        |                          |         | engr T.       | HANNA 9/20/<br>HANNA 9/20/<br>HANNA 9/31/ | 94<br>94<br>94<br>94<br>94 |         | 9515       |                       | Аз   |
| $\bigcirc$ |             |         |         |         |        |                    |        |     |        |                          |         | appd T.       | HANNA 9/20/                               | 94                         | type F  | Product Cu | stomer Dra            | wing |
| D          |             |         |         |         |        |                    |        |     |        | sheet revis<br>ndex shee | sion    |               |                                           |                            |         |            |                       | D    |
|            | form: A3    |         | 1       |         |        | 2                  |        | 3   |        |                          |         | 4             |                                           |                            | 5       |            |                       | 6    |
|            |             |         |         |         |        |                    |        |     |        |                          |         |               |                                           |                            |         |            |                       |      |