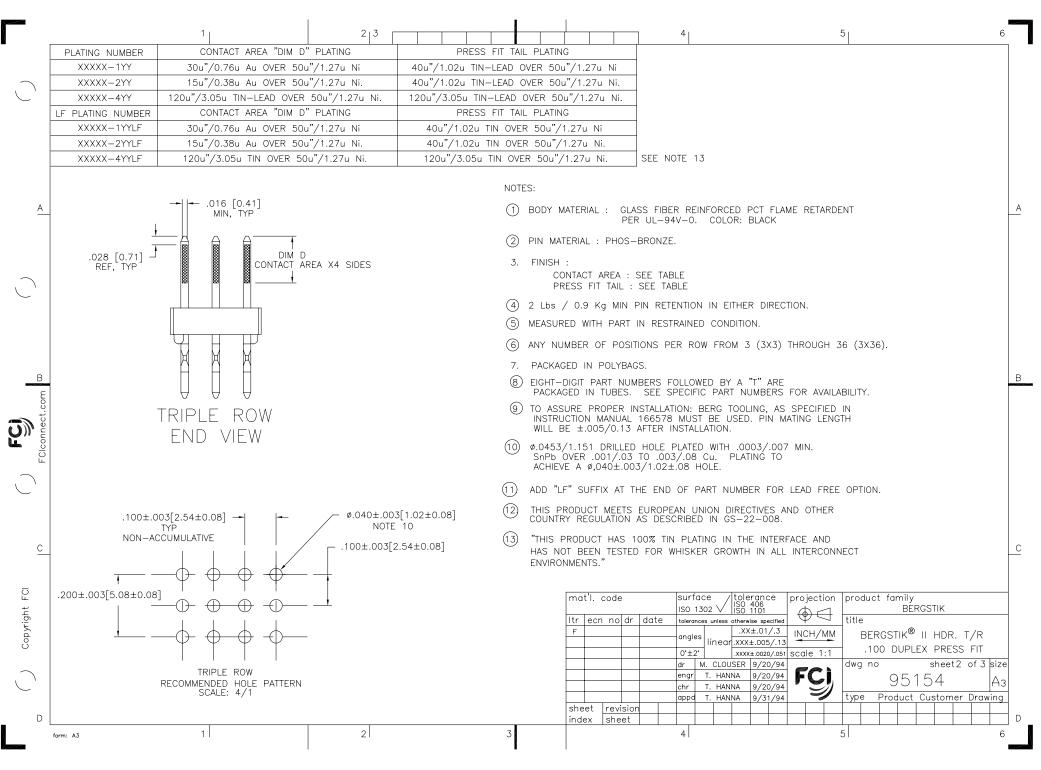

PDM: Rev:F STATUSReleased Printed: Jul 20, 2006

|            |             |         | 1       |         |        | 2 <sub>1</sub> 3 _ |        |     |        |                          |         | 4             |                                           |                            | 51      |            |                       | 6    |
|------------|-------------|---------|---------|---------|--------|--------------------|--------|-----|--------|--------------------------|---------|---------------|-------------------------------------------|----------------------------|---------|------------|-----------------------|------|
| •          | PRODUCT NO. | TOTAL F | IN LGTH | MATING  | LENGTH | CONTAC             | T AREA |     |        |                          |         |               |                                           |                            |         |            |                       |      |
|            |             | DIM F   | DIM F   | DIM H   | DIM H  | DIM D              | DIM D  |     |        |                          |         |               |                                           |                            |         |            |                       |      |
| $\bigcirc$ |             | ENGLISH | METRIC  | ENGLISH | METRIC | ENGLISH            | METRIC | PAC | KAGING |                          |         |               |                                           |                            |         |            |                       |      |
| $\bigcirc$ | 95154-XYY   | 0.520   | 13.21   | 0.230   | 5.84   | 0.185              | 4.70   | POL | y bags |                          |         |               |                                           |                            |         |            |                       |      |
|            | 95155-XYY   | 0.608   | 15.44   | 0.318   | 8.08   | 0.200              | 5.08   |     | Y BAGS |                          |         |               |                                           |                            |         |            |                       |      |
|            | 95154-XYYLF | 0.520   | 13.21   | 0.230   | 5.84   | 0.185              | 4.70   |     | Y BAGS |                          |         |               |                                           |                            |         |            |                       |      |
|            | 95155-XYYLF | 0.608   | 15.44   | 0.318   | 8.08   | 0.200              | 5.08   | POL | Y BAGS |                          |         |               |                                           |                            |         |            |                       |      |
|            |             |         |         |         |        |                    |        |     |        |                          |         |               |                                           |                            |         |            |                       |      |
|            |             |         |         |         |        |                    |        |     |        |                          |         |               |                                           |                            |         |            |                       |      |
| <u>A</u>   | _           |         |         |         |        |                    |        |     |        |                          |         |               |                                           |                            |         |            |                       | A    |
|            |             |         |         |         |        |                    |        |     |        |                          |         |               |                                           |                            |         |            |                       |      |
|            |             |         |         |         |        |                    |        |     |        |                          |         |               |                                           |                            |         |            |                       |      |
|            |             |         |         |         |        |                    |        |     |        |                          |         |               |                                           |                            |         |            |                       |      |
| $\bigcirc$ |             |         |         |         |        |                    |        |     |        |                          |         |               |                                           |                            |         |            |                       |      |
| $\bigcirc$ |             |         |         |         |        |                    |        |     |        |                          |         |               |                                           |                            |         |            |                       |      |
|            |             |         |         |         |        |                    |        |     |        |                          |         |               |                                           |                            |         |            |                       |      |
|            |             |         |         |         |        |                    |        |     |        |                          |         |               |                                           |                            |         |            |                       |      |
|            |             |         |         |         |        |                    |        |     |        |                          |         |               |                                           |                            |         |            |                       |      |
| В          |             |         |         |         |        |                    |        |     |        |                          |         |               |                                           |                            |         |            |                       | В    |
|            | -           |         |         |         |        |                    |        |     |        |                          |         |               |                                           |                            |         |            |                       |      |
| ect.com    |             |         |         |         |        |                    |        |     |        |                          |         |               |                                           |                            |         |            |                       |      |
| - D è      |             |         |         |         |        |                    |        |     |        |                          |         |               |                                           |                            |         |            |                       |      |
| FClconnect |             |         |         |         |        |                    |        |     |        |                          |         |               |                                           |                            |         |            |                       |      |
| U<br>L     |             |         |         |         |        |                    |        |     |        |                          |         |               |                                           |                            |         |            |                       |      |
| $\bigcirc$ |             |         |         |         |        |                    |        |     |        |                          |         |               |                                           |                            |         |            |                       |      |
| $\bigcirc$ |             |         |         |         |        |                    |        |     |        |                          |         |               |                                           |                            |         |            |                       |      |
|            |             |         |         |         |        |                    |        |     |        |                          |         |               |                                           |                            |         |            |                       |      |
|            |             |         |         |         |        |                    |        |     |        |                          |         |               |                                           |                            |         |            |                       |      |
| <u>C</u>   | _           |         |         |         |        |                    |        |     |        |                          |         |               |                                           |                            |         |            |                       | С    |
|            |             |         |         |         |        |                    |        |     |        |                          |         |               |                                           |                            |         |            |                       |      |
| FO         |             |         |         |         |        |                    |        |     |        |                          |         | lourface      | dtalaranaa                                |                            |         | 6 11       |                       |      |
|            |             |         |         |         |        |                    |        |     | r      | nat'l. code              |         | ISO 1302      | tolerance                                 | projection                 | product | BERGS      | TIK                   |      |
| Copyright  |             |         |         |         |        |                    |        |     | 1.     | tr ecn no                | dr date | tolerances un | less otherwise speci<br>.XX±.01/.         | fied $\Psi$ $\searrow$     | title   |            |                       |      |
| Cop        |             |         |         |         |        |                    |        |     |        | 1                        |         | angles lin    | ear.xxx±.005/                             | .13                        |         |            | HDR. T/R<br>PRESS FIT |      |
|            |             |         |         |         |        |                    |        |     | -      | -                        |         | dr M. C       | 10USER 9/20/                              | 051 scale 1:1              |         |            | sheet3 of 3           |      |
| $\bigcirc$ |             |         |         |         |        |                    |        |     |        |                          |         | engr T.       | HANNA 9/20/<br>HANNA 9/20/<br>HANNA 9/31/ | 94<br>94<br>94<br>94<br>94 |         | 9515       |                       | Аз   |
| $\bigcirc$ |             |         |         |         |        |                    |        |     |        |                          |         | appd T.       | HANNA 9/20/                               | 94                         | type F  | Product Cu | stomer Dra            | wing |
| D          |             |         |         |         |        |                    |        |     |        | sheet revis<br>ndex shee | sion    |               |                                           |                            |         |            |                       | D    |
|            | form: A3    |         | 1       |         |        | 2                  |        | 3   |        |                          |         | 4             |                                           |                            | 5       |            |                       | 6    |
|            |             |         |         |         |        |                    |        |     |        |                          |         |               |                                           |                            |         |            |                       |      |