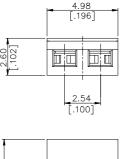

## **SPECIFICATIONS**

## **Mechanical**

**Contact Retention Force:** 0.45kg min. **Insertion Force:** 420g max. **Withdrawal Force:** 28g min.

## Electrical

Voltage Rating: 250V Current Rating: 3.0A Dielectric Withstanding Voltage: 750V AC Insulation Resistance: 1000MΩ

#### Physical

*Housing:* Thermoplastic, UL 94V-0 rated *Contact:* Copper alloy *Plating:* See "ORDERING INFORMATION" *Operating Temperature:* -40 °C to +105 °C

#### DRAWING





## ORDERING INFORMATION

#### PRODUCT NO.:S J 2 5 2 0 \* - A \*



Modification Code A0=Color Black A1=Color Blue A2=Color Green A3=Color Green A4=Color Red A5=Color White

# **Jumper Connector**

SJ25 Series 2.54mm [.100"] Pitch