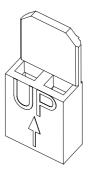

## **SPECIFICATIONS**

## **Mechanical**

**Contact Retention Force:** 0.45kg min. **Insertion Force:** 420g max. **Withdrawal Force:** 28g min.

## Electrical

Voltage Rating: 250V Current Rating: 3.0A Dielectric Withstanding Voltage: 750V AC Insulation Resistance: 1000MΩ

#### Physical

*Housing:* Thermoplastic, UL 94V-0 rated *Contact:* Copper alloy *Plating:* See "ORDERING INFORMATION" *Operating Temperature:* -40 °C to +105 °C

#### DRAWING





## ORDERING INFORMATION

#### PRODUCT NO.:S J 2 5 2 0 \* - A \*



Modification Code A0=Color Black A1=Color Blue A2=Color Green A3=Color Green A4=Color Red A5=Color White

# **Jumper Connector**

SJ25 Series 2.54mm [.100"] Pitch