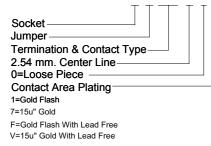

## ORDERING INFORMATION

#### PRODUCT NO.:S J 2 5 2 0 \* - A \*

Modification Code A0=Color Black A1=Color Blue A2=Color Green A3=Color Green A4=Color Red A5=Color White