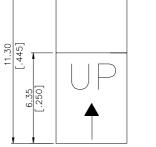

## **SPECIFICATIONS**

## **Mechanical**

**Contact Retention Force:** 0.45kg min. **Insertion Force:** 420g max. **Withdrawal Force:** 28g min.

## Electrical

Voltage Rating: 250V Current Rating: 3.0A Dielectric Withstanding Voltage: 750V AC Insulation Resistance: 1000MΩ

#### Physical

*Housing:* Thermoplastic, UL 94V-0 rated *Contact:* Copper alloy *Plating:* See "ORDERING INFORMATION" *Operating Temperature:* -40 °C to +105 °C

#### DRAWING





## ORDERING INFORMATION

#### PRODUCT NO.:S J 2 5 2 0 \* - A \*



Modification Code A0=Color Black A1=Color Blue A2=Color Green A3=Color Green A4=Color Red A5=Color White

# **Jumper Connector**

SJ25 Series 2.54mm [.100"] Pitch