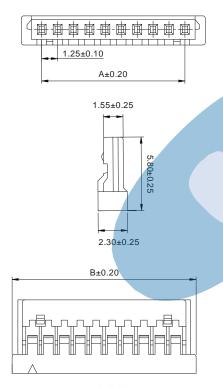

### **Dimension Information**

## **Dimensions:**

 $A = 1.00 \times (XX-1)$  $B = 1.00 \times (XX)+1.95$