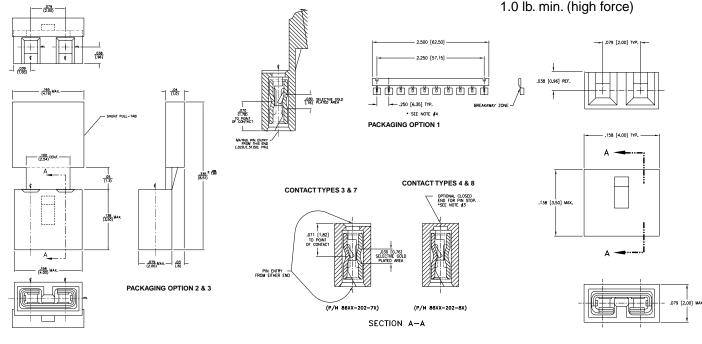

## **Specifications**

Current Rating: 1 Amp Voltage Rating: 250 VAC Contact Resistance: 10 Milliohms max. Insulation Force: 500 megohms Insertion Force: 20 oz. max. (low force) 3.0 lbs. max. (high force) Withdrawal Force: 3 oz. min. (low force)