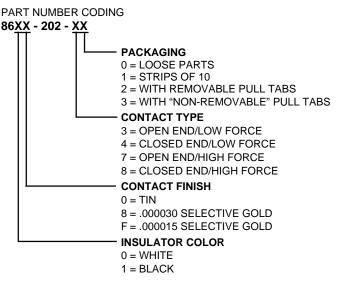

## Features

- Open end is mateable from either end
- Packaged loose or in strips of 10
- Various contact platings
- Insulator color options
- UL 94V-0 rated material
- Low retention force
- High retention force
- Two point contact