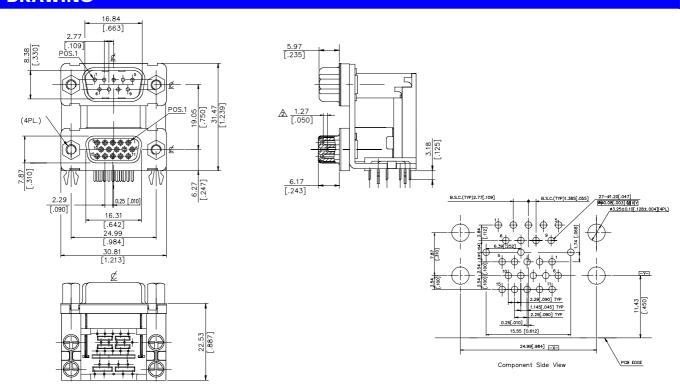

## **SPECIFICATIONS**

### Mechanical

Contact Mating Force: 5.10kg (11.25Lb) max. (Female)

3.06kg (6.75Lb) max. (Male)

Contact Unmating Force: 0.32kg (0.70Lb) min. (Female)

0.19kg (0.42 Lb) min. (Male)

Durability: 500 Cycles

### **Electrical**

Current Rating: 2A

Contact Resistance:  $25m\Omega$  (Female);  $35m\Omega$  (Male) Dielectric Withstanding Voltage: 1000V AC/1min min.

Insulation Resistance: 5000MΩ min.

# **Physical**

Housing: Thermoplastic, UL 94V-0 rated

Contact: Copper alloy

**Plating:** See "ORDERING INFORMATION" **Operating Temperature:** -55 to +105

#### **D-SUB Connector**

DM Series Right Angle Type, T/H 2.77mm [.109"] Pitch 9 Pos. (Male) +

2.29mm [.090"] Pitch 15 Pos. (Female)



## **DRAWING**



## ORDERING INFORMATION