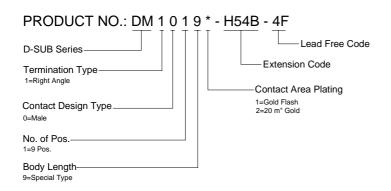

## **SPECIFICATIONS**

### Mechanical

Contact Mating Force: 5.10kg (11.25Lb) max. (Female)

3.06kg (6.75Lb) max. (Male)

Contact Unmating Force: 0.32kg (0.70Lb) min. (Female)

0.19kg (0.42 Lb) min. (Male)

Durability: 500 Cycles

### **Electrical**

Current Rating: 2A

Contact Resistance:  $25m\Omega$  (Female);  $35m\Omega$  (Male) Dielectric Withstanding Voltage: 1000V AC/1min min.

Insulation Resistance: 5000MΩ min.

# **Physical**

Housing: Thermoplastic, UL 94V-0 rated

Contact: Copper alloy

**Plating:** See "ORDERING INFORMATION" **Operating Temperature:** -55 to +105

#### **D-SUB Connector**

DM Series Right Angle Type, T/H 2.77mm [.109"] Pitch 9 Pos. (Male) +

2.29mm [.090"] Pitch 15 Pos. (Female)



## **DRAWING**



## ORDERING INFORMATION