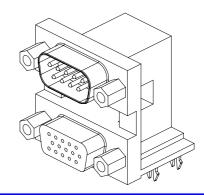

#### **D-SUB Connector**

DM Series Right Angle Type, T/H 2.77mm [.109"] Pitch 9 Pos. (Male) +

2.29mm [.090"] Pitch 15 Pos. (Female)