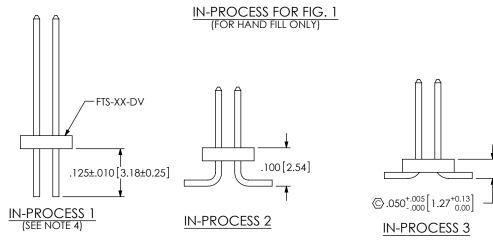

FIG 8

-A OPTION (STAKED)

6 POSITION MIN

DIFFERENT AS SHOWN OTHERWISE SAME AS FIG 1

FIG 6

-EP OPTION

520 PARK EAST BLVD, NEW ALBANY, IN 47150

.050 x .050 SURFACE MOUNT BOARD SPACERS