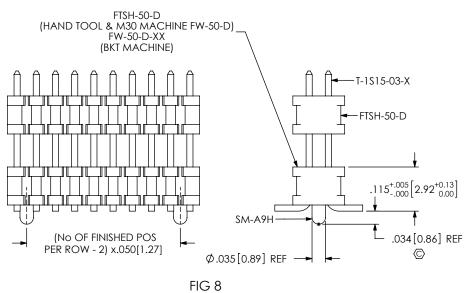

FIG 8

-A OPTION (STAKED)

6 POSITION MIN

DIFFERENT AS SHOWN OTHERWISE SAME AS FIG 1

FIG 6

-EP OPTION

520 PARK EAST BLVD, NEW ALBANY, IN 47150

.050 x .050 SURFACE MOUNT BOARD SPACERS