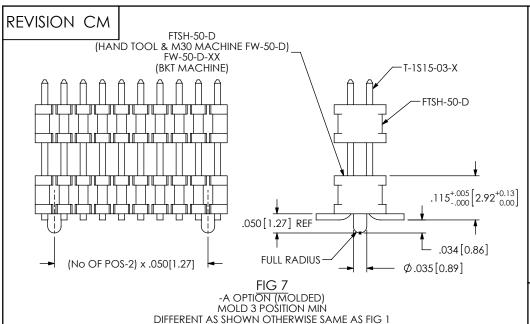

FIG 8

-A OPTION (STAKED)

6 POSITION MIN

DIFFERENT AS SHOWN OTHERWISE SAME AS FIG 1

FIG 6

-EP OPTION

520 PARK EAST BLVD, NEW ALBANY, IN 47150

.050 x .050 SURFACE MOUNT BOARD SPACERS