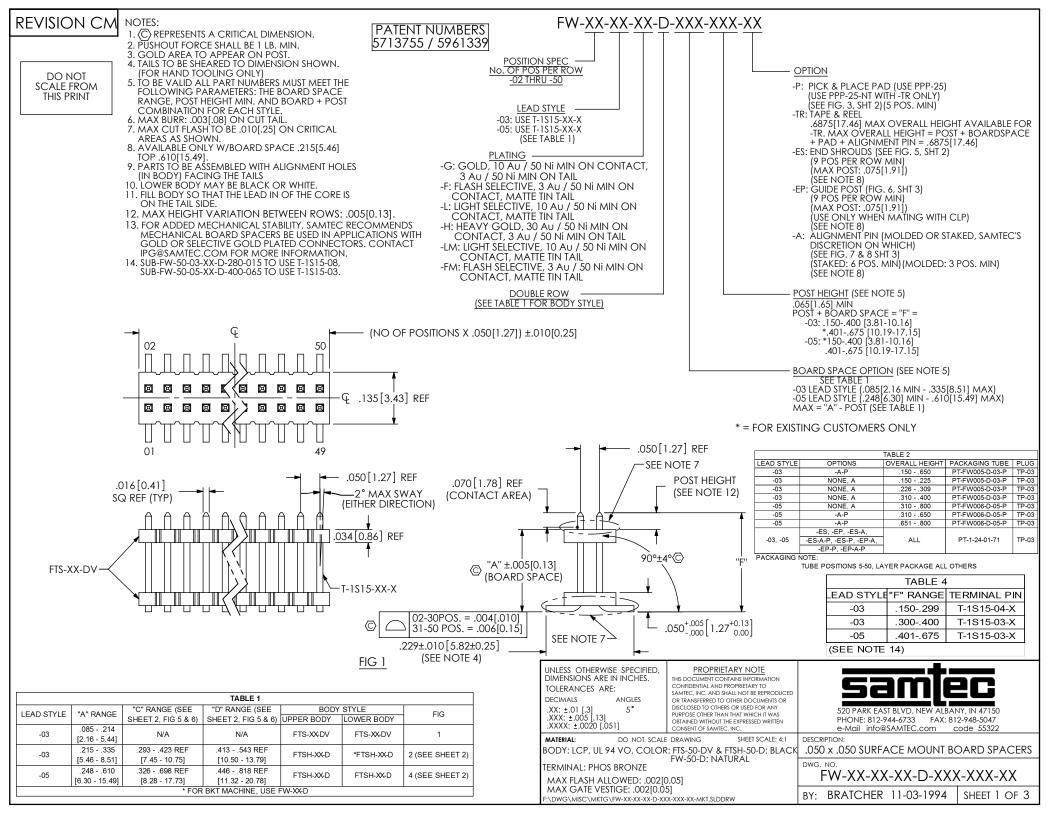

FIG 8

-A OPTION (STAKED)

6 POSITION MIN

DIFFERENT AS SHOWN OTHERWISE SAME AS FIG 1

FIG 6

-EP OPTION

520 PARK EAST BLVD, NEW ALBANY, IN 47150

.050 x .050 SURFACE MOUNT BOARD SPACERS