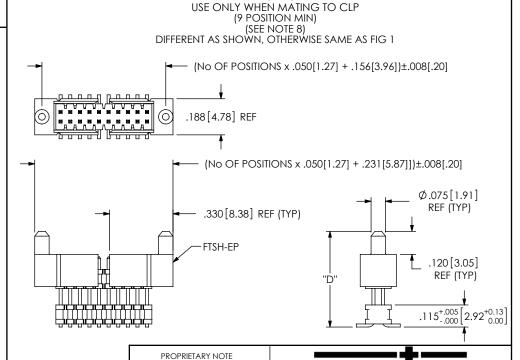

FIG 8

-A OPTION (STAKED)

6 POSITION MIN

DIFFERENT AS SHOWN OTHERWISE SAME AS FIG 1

FIG 6

-EP OPTION

520 PARK EAST BLVD, NEW ALBANY, IN 47150

.050 x .050 SURFACE MOUNT BOARD SPACERS