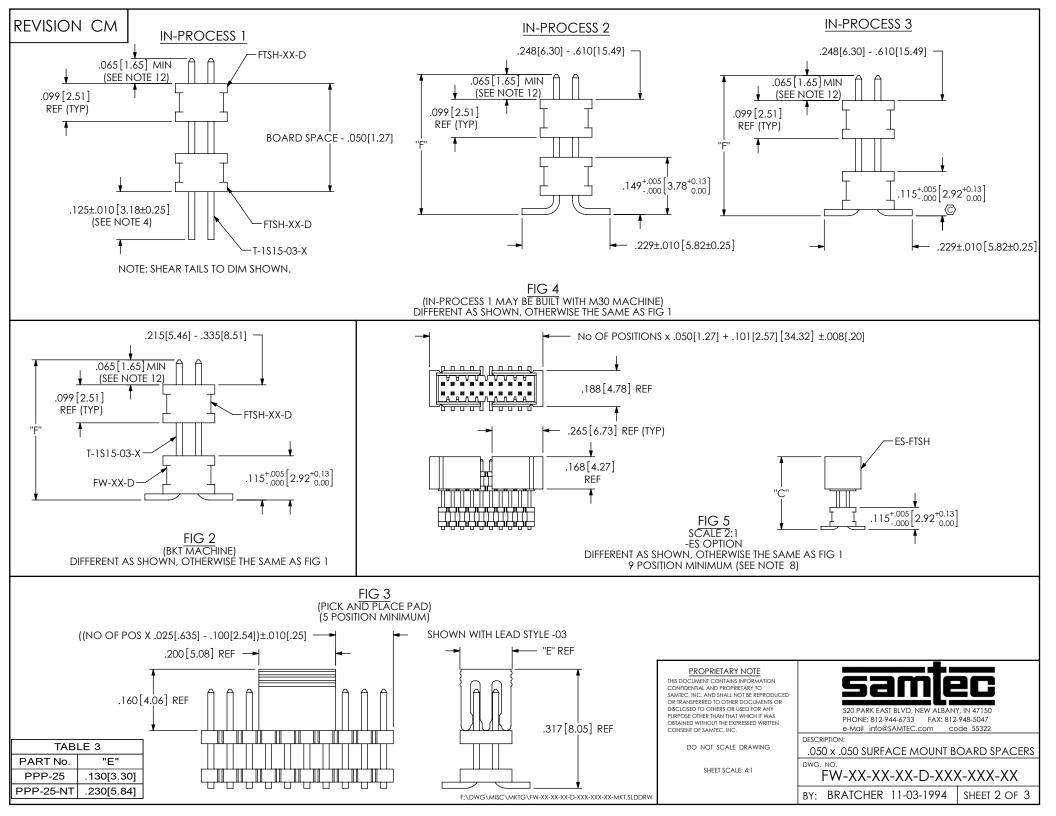

FIG 8

-A OPTION (STAKED)

6 POSITION MIN

DIFFERENT AS SHOWN OTHERWISE SAME AS FIG 1

FIG 6

-EP OPTION

520 PARK EAST BLVD, NEW ALBANY, IN 47150

.050 x .050 SURFACE MOUNT BOARD SPACERS