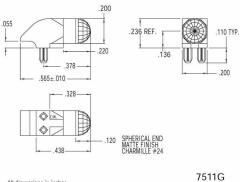

Part Number : 7511G2 Serial Number : 7511 Light Pipes

All dimensions in inches.

| Led type          | SMD LED                             |  |  |
|-------------------|-------------------------------------|--|--|
| Туре              | Right Angle, Single Position, Clear |  |  |
| Mounting          | PCB Press-In Pin                    |  |  |
| Works with        | 7012X Series                        |  |  |
| Housing ul rating | UL 94-V0                            |  |  |
| ROHS Status       | Yes                                 |  |  |