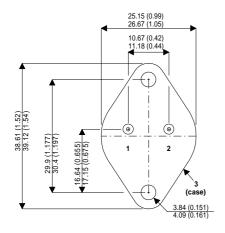

Dimensions in mm (inches).

## Bipolar NPN Device in a Hermetically sealed TO3 Metal Package.

## TO3 (TO204AA) PINOUTS

1 – Base 2 – Emitter Case - Collector

| Parameter                 | Test Conditions            | Min. | Тур. | Max. | Units |
|---------------------------|----------------------------|------|------|------|-------|
| V <sub>CEO</sub> *        |                            |      |      | 60   | V     |
| I <sub>C(CONT)</sub>      |                            |      |      | 5    | Α     |
| h <sub>FE</sub>           | @ $4/1.5 (V_{CE} / I_{C})$ | 20   |      | 100  | -     |
| f <sub>t</sub>            |                            |      | 4M   |      | Hz    |
| P <sub>D</sub>            |                            |      |      | 87   | W     |
|                           |                            |      |      |      |       |
| * Maximum Working Voltage |                            |      |      |      |       |