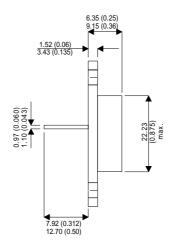

Dimensions in mm (inches).

## Bipolar NPN Device in a Hermetically sealed TO3 Metal Package.