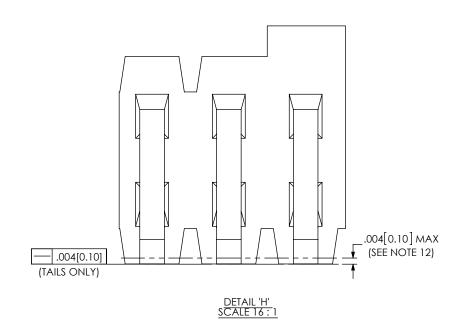

<u>sam(ec</u>

520 PARK EAST BLVD, NEW ALBANY, IN 47150 PHONE: 812-944-6733 FAX: 812-948-5047 e-Mail: info@SAMTEC.com code: 55322

SHEET SCALE: 2.5:1

DESCRIPTION:

.050 SHROUDED TERMINAL ASSEMBLY

WG. NO.

FSH-1XX-XX-XXX-XX-XX-XX