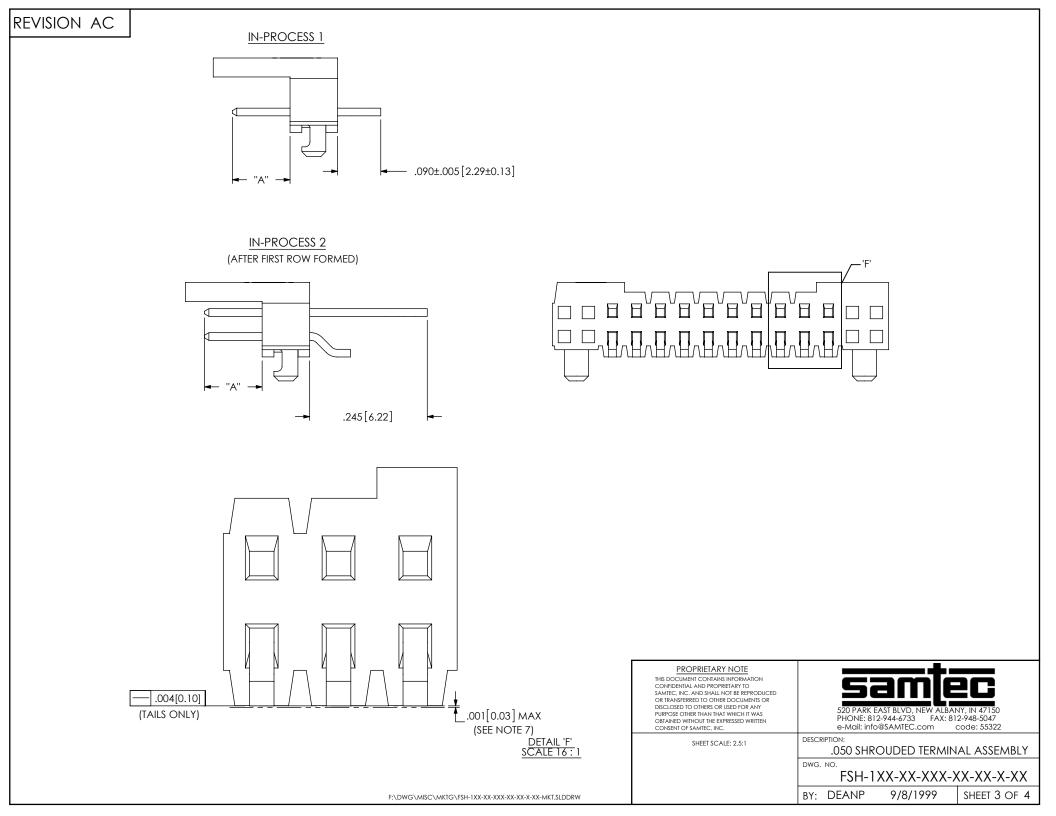

revision ac





## PROPRIETARY NOTE

THIS DOCUMENT CONTAINS INFORMATION CONFIDENTIAL AND PROPRIETARY IS ANTEC, INC. AND SHALL NOT BE REPRODUCED OR TRANSFERRED TO OTHER DOCUMENTS OR DISCLOSED TO OTHER THAN THAT WHICH IT WAS OBTAINED WITHOUT THE EXPRESSED WRITTEN CONSENT OF SAMTEC, INC.

<u>sam(ec</u>

520 PARK EAST BLVD, NEW ALBANY, IN 47150 PHONE: 812-944-6733 FAX: 812-948-5047 e-Mail: info@SAMTEC.com code: 55322

SHEET SCALE: 2.5:1

DESCRIPTION:

.050 SHROUDED TERMINAL ASSEMBLY

WG. NO.

FSH-1XX-XX-XXX-XX-XX-XX

BY: DEANP 9/8/1999 SHEET 4 OF 4

F:\DWG\MISC\MKTG\FSH-1XX-XX-XXX-XX-XX-XX-MKT.SLDDRW