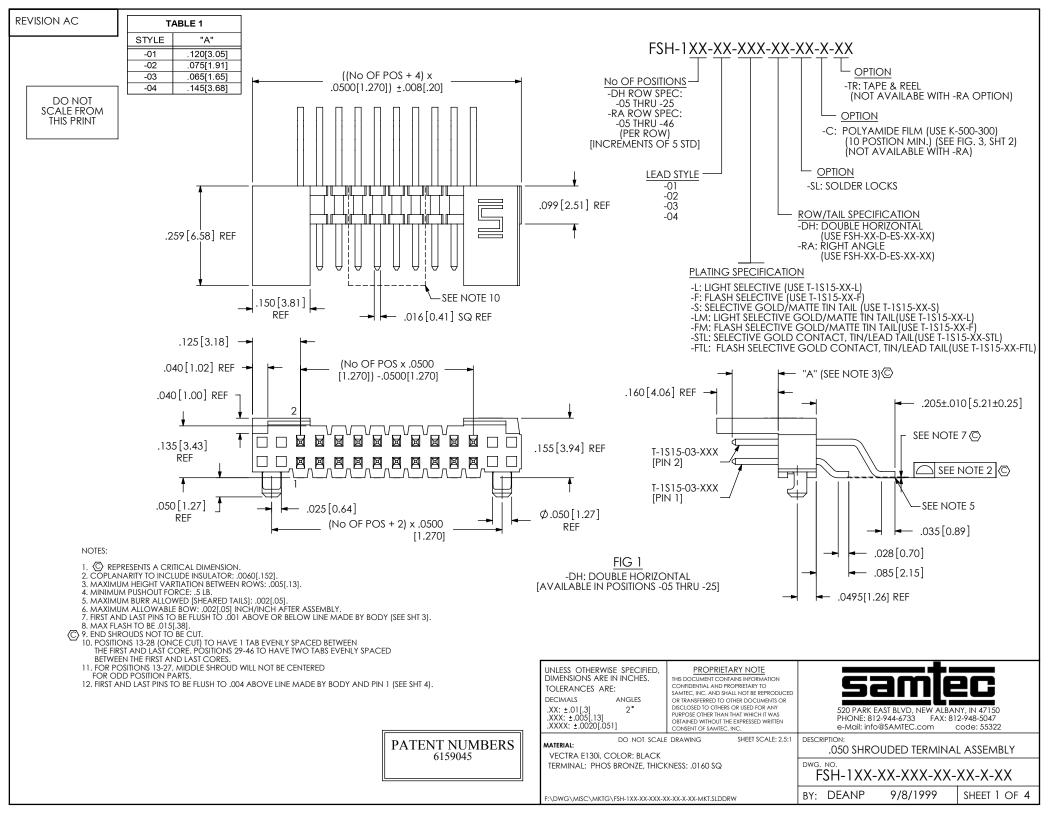

revision ac





## PROPRIETARY NOTE

THIS DOCUMENT CONTAINS INFORMATION CONFIDENTIAL AND PROPRIETARY IS ANTEC, INC. AND SHALL NOT BE REPRODUCED OR TRANSFERRED TO OTHER DOCUMENTS OR DISCLOSED TO OTHER THAN THAT WHICH IT WAS OBTAINED WITHOUT THE EXPRESSED WRITTEN CONSENT OF SAMTEC, INC.

<u>sam(ec</u>

520 PARK EAST BLVD, NEW ALBANY, IN 47150 PHONE: 812-944-6733 FAX: 812-948-5047 e-Mail: info@SAMTEC.com code: 55322

SHEET SCALE: 2.5:1

DESCRIPTION:

.050 SHROUDED TERMINAL ASSEMBLY

WG. NO.

FSH-1XX-XX-XXX-XX-XX-XX

BY: DEANP 9/8/1999 SHEET 4 OF 4

F:\DWG\MISC\MKTG\FSH-1XX-XX-XXX-XX-XX-XX-MKT.SLDDRW