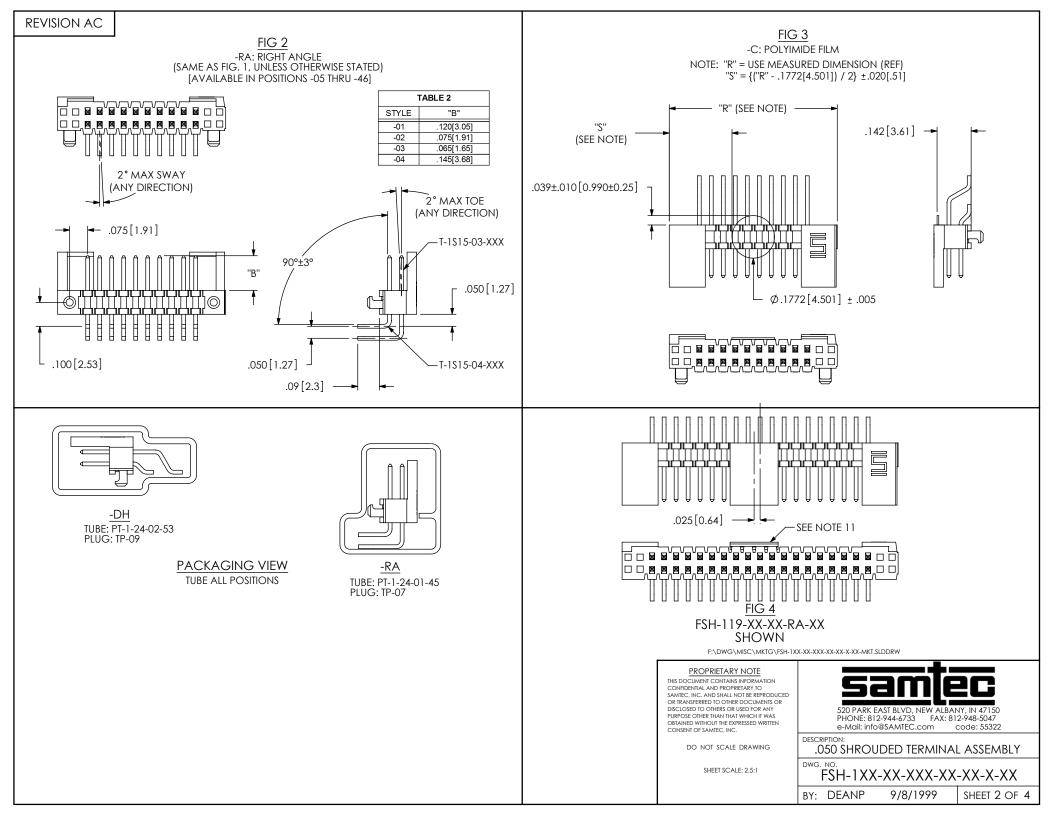

revision ac





## PROPRIETARY NOTE

THIS DOCUMENT CONTAINS INFORMATION CONFIDENTIAL AND PROPRIETARY IS ANTEC, INC. AND SHALL NOT BE REPRODUCED OR TRANSFERRED TO OTHER DOCUMENTS OR DISCLOSED TO OTHER THAN THAT WHICH IT WAS OBTAINED WITHOUT THE EXPRESSED WRITTEN CONSENT OF SAMTEC, INC.

<u>sam(ec</u>

520 PARK EAST BLVD, NEW ALBANY, IN 47150 PHONE: 812-944-6733 FAX: 812-948-5047 e-Mail: info@SAMTEC.com code: 55322

SHEET SCALE: 2.5:1

DESCRIPTION:

.050 SHROUDED TERMINAL ASSEMBLY

WG. NO.

FSH-1XX-XX-XXX-XX-XX-XX

BY: DEANP 9/8/1999 SHEET 4 OF 4

F:\DWG\MISC\MKTG\FSH-1XX-XX-XXX-XX-XX-XX-MKT.SLDDRW