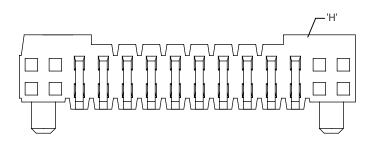

<u>sam(ec</u>

520 PARK EAST BLVD, NEW ALBANY, IN 47150 PHONE: 812-944-6733 FAX: 812-948-5047 e-Mail: info@SAMTEC.com code: 55322

SHEET SCALE: 2.5:1

DESCRIPTION:

.050 SHROUDED TERMINAL ASSEMBLY

WG. NO.

FSH-1XX-XX-XXX-XX-XX-XX