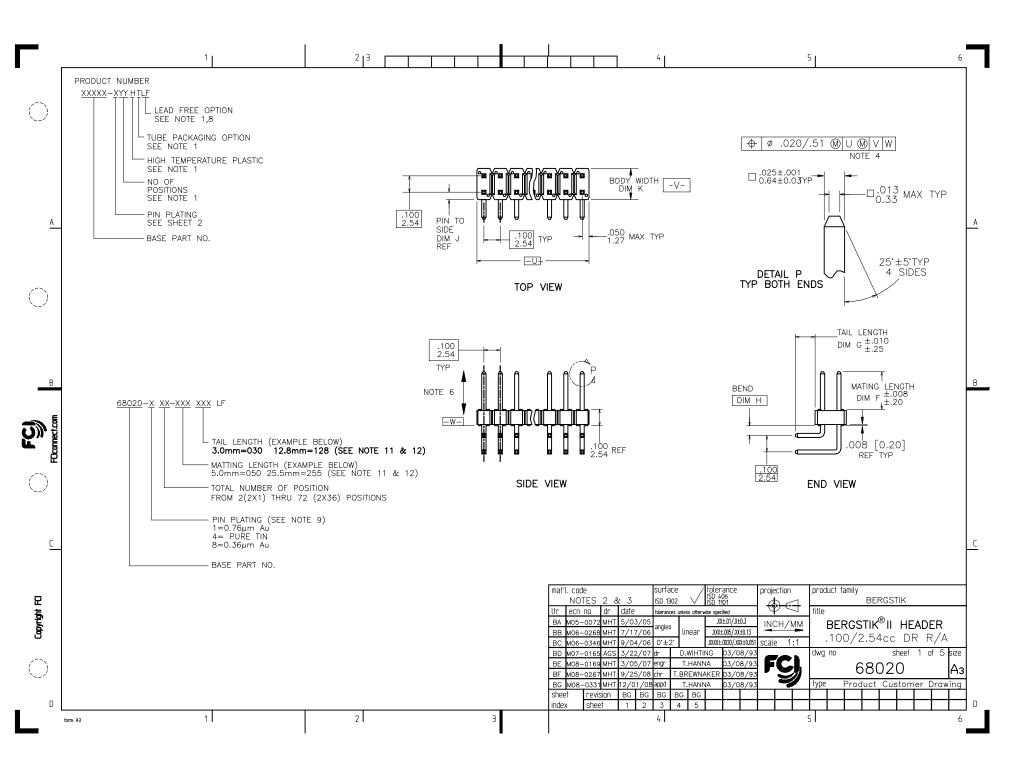

| PIN                    | 1 2 3 N PLATING CODES:                                                                                    |                                                                                                                                                                                                                                                                                                                                                                                                                                                                                                                                                                                                                                                                                                                                                                                                                                                                                                                                                                                                                                                                                                                                                                                                                                                                                                                                                                                                                                                                                                                                                                                                                                                                                                                                                                                                                                                                                                                                                                                                                                                                                                                                |
|------------------------|-----------------------------------------------------------------------------------------------------------|--------------------------------------------------------------------------------------------------------------------------------------------------------------------------------------------------------------------------------------------------------------------------------------------------------------------------------------------------------------------------------------------------------------------------------------------------------------------------------------------------------------------------------------------------------------------------------------------------------------------------------------------------------------------------------------------------------------------------------------------------------------------------------------------------------------------------------------------------------------------------------------------------------------------------------------------------------------------------------------------------------------------------------------------------------------------------------------------------------------------------------------------------------------------------------------------------------------------------------------------------------------------------------------------------------------------------------------------------------------------------------------------------------------------------------------------------------------------------------------------------------------------------------------------------------------------------------------------------------------------------------------------------------------------------------------------------------------------------------------------------------------------------------------------------------------------------------------------------------------------------------------------------------------------------------------------------------------------------------------------------------------------------------------------------------------------------------------------------------------------------------|
| (XXXX-1YY              | 30u"/0.76u MIN (SEE NOTE 9) OVER 50u"/1.27u MIN Ni                                                        | (3.) PIN MATERIAL: PHOS-BRONZE.                                                                                                                                                                                                                                                                                                                                                                                                                                                                                                                                                                                                                                                                                                                                                                                                                                                                                                                                                                                                                                                                                                                                                                                                                                                                                                                                                                                                                                                                                                                                                                                                                                                                                                                                                                                                                                                                                                                                                                                                                                                                                                |
| XXXX—2YY               | 15u"/0.38u MIN (SEE NOTE 9) OVER 50u"/1.27u MIN Ni                                                        | (4.) MEASURED WITH PART IN RESTRAINED CONDITION.                                                                                                                                                                                                                                                                                                                                                                                                                                                                                                                                                                                                                                                                                                                                                                                                                                                                                                                                                                                                                                                                                                                                                                                                                                                                                                                                                                                                                                                                                                                                                                                                                                                                                                                                                                                                                                                                                                                                                                                                                                                                               |
| (XXXX—211<br>(XXXX—3YY | 50u"/1.27u MIN Au OVER 50u"/1.27u MIN Ni                                                                  | $\odot$                                                                                                                                                                                                                                                                                                                                                                                                                                                                                                                                                                                                                                                                                                                                                                                                                                                                                                                                                                                                                                                                                                                                                                                                                                                                                                                                                                                                                                                                                                                                                                                                                                                                                                                                                                                                                                                                                                                                                                                                                                                                                                                        |
| (XXXX-4YY              |                                                                                                           | 5. TWO SIDES OF PIN TIPS NOT PLATED. TYPICAL BOTH ENDS.                                                                                                                                                                                                                                                                                                                                                                                                                                                                                                                                                                                                                                                                                                                                                                                                                                                                                                                                                                                                                                                                                                                                                                                                                                                                                                                                                                                                                                                                                                                                                                                                                                                                                                                                                                                                                                                                                                                                                                                                                                                                        |
| XXXXX—4YYHL            | 100u"/2.54u MIN Sn OVER 50u"/1.27u MIN Ni (SEE NOTE 10)                                                   | 6. 2LBS/0.9KG MIN PIN RETENTION IN EITHER DIRECTION.                                                                                                                                                                                                                                                                                                                                                                                                                                                                                                                                                                                                                                                                                                                                                                                                                                                                                                                                                                                                                                                                                                                                                                                                                                                                                                                                                                                                                                                                                                                                                                                                                                                                                                                                                                                                                                                                                                                                                                                                                                                                           |
| (XXXX-5YY              | 15u"/0.38u MIN (SEE NOTE 9) OVER 50u"/1.27u MIN Ni                                                        | 7. MILITARY BERGSTIK HEADER                                                                                                                                                                                                                                                                                                                                                                                                                                                                                                                                                                                                                                                                                                                                                                                                                                                                                                                                                                                                                                                                                                                                                                                                                                                                                                                                                                                                                                                                                                                                                                                                                                                                                                                                                                                                                                                                                                                                                                                                                                                                                                    |
| XXXX-6YY               | 30u"/0.76u MIN (SEE NOTE 9) OVER 50u"/1.27u MIN Ni                                                        | P/N XXXXX—XYY—MIL                                                                                                                                                                                                                                                                                                                                                                                                                                                                                                                                                                                                                                                                                                                                                                                                                                                                                                                                                                                                                                                                                                                                                                                                                                                                                                                                                                                                                                                                                                                                                                                                                                                                                                                                                                                                                                                                                                                                                                                                                                                                                                              |
| XXXX-7YY               | 30u"/0.76u MIN Au OVER 50u"/1.27u MIN Ni                                                                  | NOT AVAILABLE.                                                                                                                                                                                                                                                                                                                                                                                                                                                                                                                                                                                                                                                                                                                                                                                                                                                                                                                                                                                                                                                                                                                                                                                                                                                                                                                                                                                                                                                                                                                                                                                                                                                                                                                                                                                                                                                                                                                                                                                                                                                                                                                 |
| XXXX-8YY               | 15u"/0.38u MIN Au OVER 50u"/1.27u MIN Ni                                                                  | THESE PROPHOTO MEETS EUROPEAN HANDAN PROFOTAGE AND OTHER                                                                                                                                                                                                                                                                                                                                                                                                                                                                                                                                                                                                                                                                                                                                                                                                                                                                                                                                                                                                                                                                                                                                                                                                                                                                                                                                                                                                                                                                                                                                                                                                                                                                                                                                                                                                                                                                                                                                                                                                                                                                       |
| XXXX-9YY               | 15u"/0.38u MIN GXT OVER 50u"/1.27u MIN Ni                                                                 | (8.) THESE PRODUCTS MEETS EUROPEAN UNION DIRECTIVES AND OTHER COUNTRY REGULATION AS DESCRIBED IN GS-22-008.                                                                                                                                                                                                                                                                                                                                                                                                                                                                                                                                                                                                                                                                                                                                                                                                                                                                                                                                                                                                                                                                                                                                                                                                                                                                                                                                                                                                                                                                                                                                                                                                                                                                                                                                                                                                                                                                                                                                                                                                                    |
| XXXX-0YY               | 30u"/0.76u MIN GXT OVER 50u"/1.27u MIN Ni                                                                 | COONTRY REGULATION AS DESCRIBED IN 93-22-000.                                                                                                                                                                                                                                                                                                                                                                                                                                                                                                                                                                                                                                                                                                                                                                                                                                                                                                                                                                                                                                                                                                                                                                                                                                                                                                                                                                                                                                                                                                                                                                                                                                                                                                                                                                                                                                                                                                                                                                                                                                                                                  |
| NOTES                  |                                                                                                           | 9. PLATING OPTIONS:  MAY BE EITHER GOLD OR GXT PLATED AT MANUFACTURER'S OPTION.                                                                                                                                                                                                                                                                                                                                                                                                                                                                                                                                                                                                                                                                                                                                                                                                                                                                                                                                                                                                                                                                                                                                                                                                                                                                                                                                                                                                                                                                                                                                                                                                                                                                                                                                                                                                                                                                                                                                                                                                                                                |
| (1.)PART               | NUMBER OPTIONS:                                                                                           | MAT BE EITHER GOLD OR GAT I BAILD AT MARGIACIONERS OF HOW.                                                                                                                                                                                                                                                                                                                                                                                                                                                                                                                                                                                                                                                                                                                                                                                                                                                                                                                                                                                                                                                                                                                                                                                                                                                                                                                                                                                                                                                                                                                                                                                                                                                                                                                                                                                                                                                                                                                                                                                                                                                                     |
|                        | LATING CODES (SEE ABOVE)                                                                                  | (0)"THIS PRODUCT HAS 100% TIN PLATING IN THE INTERFACE AND HAS NOT BEEN TESTED FOR WHISKER GROWTH IN ALL INTERCONNECT ENVIRONMENTS."                                                                                                                                                                                                                                                                                                                                                                                                                                                                                                                                                                                                                                                                                                                                                                                                                                                                                                                                                                                                                                                                                                                                                                                                                                                                                                                                                                                                                                                                                                                                                                                                                                                                                                                                                                                                                                                                                                                                                                                           |
|                        | TEMP. MATERIAL:                                                                                           |                                                                                                                                                                                                                                                                                                                                                                                                                                                                                                                                                                                                                                                                                                                                                                                                                                                                                                                                                                                                                                                                                                                                                                                                                                                                                                                                                                                                                                                                                                                                                                                                                                                                                                                                                                                                                                                                                                                                                                                                                                                                                                                                |
|                        | PART NUMBERS WITH AND WITHOUT "H" WILL BE SUPPLIED WITH                                                   | (11) THE OAL DON'T EXCEED 31mm                                                                                                                                                                                                                                                                                                                                                                                                                                                                                                                                                                                                                                                                                                                                                                                                                                                                                                                                                                                                                                                                                                                                                                                                                                                                                                                                                                                                                                                                                                                                                                                                                                                                                                                                                                                                                                                                                                                                                                                                                                                                                                 |
|                        | HIGH TEMPERATURE PLASTIC<br>ER OF POSITION:                                                               | OAL= MATTING DIM + TAIL DIM +4.0mm<=31mm "WHERE THE SUM OF TAIL                                                                                                                                                                                                                                                                                                                                                                                                                                                                                                                                                                                                                                                                                                                                                                                                                                                                                                                                                                                                                                                                                                                                                                                                                                                                                                                                                                                                                                                                                                                                                                                                                                                                                                                                                                                                                                                                                                                                                                                                                                                                |
|                        | EVEN NUMBER OF POSITIONS FROM 2 (2X1) THRU 72 (2X36).                                                     | LEGTH DON'T EXCEED 27mm" TAIL                                                                                                                                                                                                                                                                                                                                                                                                                                                                                                                                                                                                                                                                                                                                                                                                                                                                                                                                                                                                                                                                                                                                                                                                                                                                                                                                                                                                                                                                                                                                                                                                                                                                                                                                                                                                                                                                                                                                                                                                                                                                                                  |
| PACKA                  |                                                                                                           | TAIL LENGTH MIN 2.00mm TAIL LENGTH MAX 10.4mm  MATTING LENGTH MIN 1.5mm MATTING LENGTH MAX 25.4mm                                                                                                                                                                                                                                                                                                                                                                                                                                                                                                                                                                                                                                                                                                                                                                                                                                                                                                                                                                                                                                                                                                                                                                                                                                                                                                                                                                                                                                                                                                                                                                                                                                                                                                                                                                                                                                                                                                                                                                                                                              |
|                        | PACKAGED IN POLY BAGS.                                                                                    | WATERO ELIVOTE WIRE FLORING BERTH WATERO ELIVOTE WATER ELIVOTE E |
|                        | EIGHT DIGIT PART NUMBERS FOLLOWED BY A "T" ARE PACKAGED                                                   | (12) INCREMENTS BY 0.1mm IN LENGTH ONLY                                                                                                                                                                                                                                                                                                                                                                                                                                                                                                                                                                                                                                                                                                                                                                                                                                                                                                                                                                                                                                                                                                                                                                                                                                                                                                                                                                                                                                                                                                                                                                                                                                                                                                                                                                                                                                                                                                                                                                                                                                                                                        |
| LEAD                   | N TUBES. SEE SPECIFIC PART NUMBERS FOR AVAILABILITY.                                                      | 17 FOR ECRECIAL DAGMACING REQUIEST DI FACE CONTACT PROPURT MANAGER                                                                                                                                                                                                                                                                                                                                                                                                                                                                                                                                                                                                                                                                                                                                                                                                                                                                                                                                                                                                                                                                                                                                                                                                                                                                                                                                                                                                                                                                                                                                                                                                                                                                                                                                                                                                                                                                                                                                                                                                                                                             |
|                        | ADD "HLF" SUFFIX AT THE END OF PART NUMBER FOR LEAD FREE                                                  | 13. FOR ESPECIAL PACKAGING REQUEST PLEASE CONTACT PRODUCT MANAGER<br>FOR AVAILABILITY                                                                                                                                                                                                                                                                                                                                                                                                                                                                                                                                                                                                                                                                                                                                                                                                                                                                                                                                                                                                                                                                                                                                                                                                                                                                                                                                                                                                                                                                                                                                                                                                                                                                                                                                                                                                                                                                                                                                                                                                                                          |
|                        | OPTION, NOT AVAILABLE FOR -5YY,-5YYH,-6YY & -6YYH.                                                        |                                                                                                                                                                                                                                                                                                                                                                                                                                                                                                                                                                                                                                                                                                                                                                                                                                                                                                                                                                                                                                                                                                                                                                                                                                                                                                                                                                                                                                                                                                                                                                                                                                                                                                                                                                                                                                                                                                                                                                                                                                                                                                                                |
| $\bigcirc$             |                                                                                                           | 14. BEND DIMENSION AT 1.5mm ONLY                                                                                                                                                                                                                                                                                                                                                                                                                                                                                                                                                                                                                                                                                                                                                                                                                                                                                                                                                                                                                                                                                                                                                                                                                                                                                                                                                                                                                                                                                                                                                                                                                                                                                                                                                                                                                                                                                                                                                                                                                                                                                               |
| $\sim$                 | MATERIAL:                                                                                                 |                                                                                                                                                                                                                                                                                                                                                                                                                                                                                                                                                                                                                                                                                                                                                                                                                                                                                                                                                                                                                                                                                                                                                                                                                                                                                                                                                                                                                                                                                                                                                                                                                                                                                                                                                                                                                                                                                                                                                                                                                                                                                                                                |
|                        | FACTURER'S OPTION OF NYLON, PCT GLASS FIBER<br>ORCED, OR MINERAL FILLED LCP FLAME RETARDENT PER UL-94V-0. |                                                                                                                                                                                                                                                                                                                                                                                                                                                                                                                                                                                                                                                                                                                                                                                                                                                                                                                                                                                                                                                                                                                                                                                                                                                                                                                                                                                                                                                                                                                                                                                                                                                                                                                                                                                                                                                                                                                                                                                                                                                                                                                                |
|                        | ORCED, OR MINERAL FILLED LCF FLAME RETARDENT FER OL-94V-O. R: BLACK.                                      |                                                                                                                                                                                                                                                                                                                                                                                                                                                                                                                                                                                                                                                                                                                                                                                                                                                                                                                                                                                                                                                                                                                                                                                                                                                                                                                                                                                                                                                                                                                                                                                                                                                                                                                                                                                                                                                                                                                                                                                                                                                                                                                                |
|                        |                                                                                                           | .100±.003 [2.54±.08]                                                                                                                                                                                                                                                                                                                                                                                                                                                                                                                                                                                                                                                                                                                                                                                                                                                                                                                                                                                                                                                                                                                                                                                                                                                                                                                                                                                                                                                                                                                                                                                                                                                                                                                                                                                                                                                                                                                                                                                                                                                                                                           |
|                        | NUMBERS WITH AND WITHOUT "H" SUFFIX WILL WITHSTAND EXPOSURE                                               | TYP. NON-ACCUMULATIVE - 0.040±.003 [1.02±.08]                                                                                                                                                                                                                                                                                                                                                                                                                                                                                                                                                                                                                                                                                                                                                                                                                                                                                                                                                                                                                                                                                                                                                                                                                                                                                                                                                                                                                                                                                                                                                                                                                                                                                                                                                                                                                                                                                                                                                                                                                                                                                  |
|                        | SO'C PEAK TEMPERATURE FOR 20 SECONDS IN                                                                   | <u>+                                    </u>                                                                                                                                                                                                                                                                                                                                                                                                                                                                                                                                                                                                                                                                                                                                                                                                                                                                                                                                                                                                                                                                                                                                                                                                                                                                                                                                                                                                                                                                                                                                                                                                                                                                                                                                                                                                                                                                                                                                                                                                                                                                                   |
| WAVE                   | SOLDER, INFRA-RED OR VAPOR PHASE SOLDER PROCESS.                                                          |                                                                                                                                                                                                                                                                                                                                                                                                                                                                                                                                                                                                                                                                                                                                                                                                                                                                                                                                                                                                                                                                                                                                                                                                                                                                                                                                                                                                                                                                                                                                                                                                                                                                                                                                                                                                                                                                                                                                                                                                                                                                                                                                |
|                        |                                                                                                           | 1 ΨΨΨΨ                                                                                                                                                                                                                                                                                                                                                                                                                                                                                                                                                                                                                                                                                                                                                                                                                                                                                                                                                                                                                                                                                                                                                                                                                                                                                                                                                                                                                                                                                                                                                                                                                                                                                                                                                                                                                                                                                                                                                                                                                                                                                                                         |
|                        |                                                                                                           | .100±.003 [2.54±.08]                                                                                                                                                                                                                                                                                                                                                                                                                                                                                                                                                                                                                                                                                                                                                                                                                                                                                                                                                                                                                                                                                                                                                                                                                                                                                                                                                                                                                                                                                                                                                                                                                                                                                                                                                                                                                                                                                                                                                                                                                                                                                                           |
|                        |                                                                                                           | RECOMMENDED HOLE PATTERN                                                                                                                                                                                                                                                                                                                                                                                                                                                                                                                                                                                                                                                                                                                                                                                                                                                                                                                                                                                                                                                                                                                                                                                                                                                                                                                                                                                                                                                                                                                                                                                                                                                                                                                                                                                                                                                                                                                                                                                                                                                                                                       |
|                        |                                                                                                           | mat'l code   surface / tolerance   projection   product family                                                                                                                                                                                                                                                                                                                                                                                                                                                                                                                                                                                                                                                                                                                                                                                                                                                                                                                                                                                                                                                                                                                                                                                                                                                                                                                                                                                                                                                                                                                                                                                                                                                                                                                                                                                                                                                                                                                                                                                                                                                                 |
|                        |                                                                                                           | NOTES 2 & 3 SD 1902 V SD 1001  Utr ecn no   dr   date   tolerances unless otherwise specified   filte   title                                                                                                                                                                                                                                                                                                                                                                                                                                                                                                                                                                                                                                                                                                                                                                                                                                                                                                                                                                                                                                                                                                                                                                                                                                                                                                                                                                                                                                                                                                                                                                                                                                                                                                                                                                                                                                                                                                                                                                                                                  |
|                        |                                                                                                           | BC WHII/HI3 UNCU /AU                                                                                                                                                                                                                                                                                                                                                                                                                                                                                                                                                                                                                                                                                                                                                                                                                                                                                                                                                                                                                                                                                                                                                                                                                                                                                                                                                                                                                                                                                                                                                                                                                                                                                                                                                                                                                                                                                                                                                                                                                                                                                                           |
|                        |                                                                                                           |                                                                                                                                                                                                                                                                                                                                                                                                                                                                                                                                                                                                                                                                                                                                                                                                                                                                                                                                                                                                                                                                                                                                                                                                                                                                                                                                                                                                                                                                                                                                                                                                                                                                                                                                                                                                                                                                                                                                                                                                                                                                                                                                |
|                        |                                                                                                           |                                                                                                                                                                                                                                                                                                                                                                                                                                                                                                                                                                                                                                                                                                                                                                                                                                                                                                                                                                                                                                                                                                                                                                                                                                                                                                                                                                                                                                                                                                                                                                                                                                                                                                                                                                                                                                                                                                                                                                                                                                                                                                                                |
|                        |                                                                                                           | dr D.WIHTING 03/08/93 dwg no sheet 2 of 5 siz                                                                                                                                                                                                                                                                                                                                                                                                                                                                                                                                                                                                                                                                                                                                                                                                                                                                                                                                                                                                                                                                                                                                                                                                                                                                                                                                                                                                                                                                                                                                                                                                                                                                                                                                                                                                                                                                                                                                                                                                                                                                                  |
|                        |                                                                                                           | engr T.HANNA 03/08/93 FS 68020 A                                                                                                                                                                                                                                                                                                                                                                                                                                                                                                                                                                                                                                                                                                                                                                                                                                                                                                                                                                                                                                                                                                                                                                                                                                                                                                                                                                                                                                                                                                                                                                                                                                                                                                                                                                                                                                                                                                                                                                                                                                                                                               |
|                        |                                                                                                           | appd T.HANNA 03/08/93 type Product Customer Drawin                                                                                                                                                                                                                                                                                                                                                                                                                                                                                                                                                                                                                                                                                                                                                                                                                                                                                                                                                                                                                                                                                                                                                                                                                                                                                                                                                                                                                                                                                                                                                                                                                                                                                                                                                                                                                                                                                                                                                                                                                                                                             |
|                        |                                                                                                           | sheet revision                                                                                                                                                                                                                                                                                                                                                                                                                                                                                                                                                                                                                                                                                                                                                                                                                                                                                                                                                                                                                                                                                                                                                                                                                                                                                                                                                                                                                                                                                                                                                                                                                                                                                                                                                                                                                                                                                                                                                                                                                                                                                                                 |
|                        |                                                                                                           | lindex   sheet                                                                                                                                                                                                                                                                                                                                                                                                                                                                                                                                                                                                                                                                                                                                                                                                                                                                                                                                                                                                                                                                                                                                                                                                                                                                                                                                                                                                                                                                                                                                                                                                                                                                                                                                                                                                                                                                                                                                                                                                                                                                                                                 |