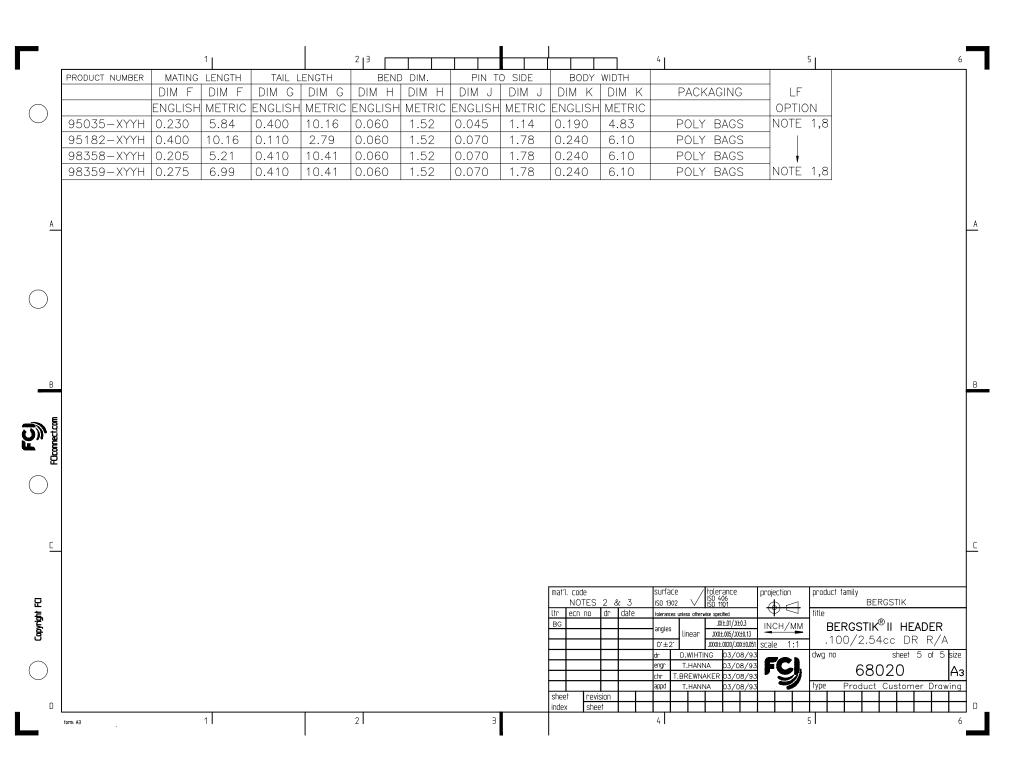

| PIN                    | 1 2 3 N PLATING CODES:                                                                                    |                                                                                                                                                                                                                                                                                                                                                                                                                                                                                                                                                                                                                                                                                                                                                                                                                                                                                                                                                                                                                                                                                                                                                                                                                                                                                                                                                                                                                                                                                                                                                                                                                                                                                                                                                                                                                                                                                                                                                                                                                                                                                                                                |
|------------------------|-----------------------------------------------------------------------------------------------------------|--------------------------------------------------------------------------------------------------------------------------------------------------------------------------------------------------------------------------------------------------------------------------------------------------------------------------------------------------------------------------------------------------------------------------------------------------------------------------------------------------------------------------------------------------------------------------------------------------------------------------------------------------------------------------------------------------------------------------------------------------------------------------------------------------------------------------------------------------------------------------------------------------------------------------------------------------------------------------------------------------------------------------------------------------------------------------------------------------------------------------------------------------------------------------------------------------------------------------------------------------------------------------------------------------------------------------------------------------------------------------------------------------------------------------------------------------------------------------------------------------------------------------------------------------------------------------------------------------------------------------------------------------------------------------------------------------------------------------------------------------------------------------------------------------------------------------------------------------------------------------------------------------------------------------------------------------------------------------------------------------------------------------------------------------------------------------------------------------------------------------------|
| (XXXX-1YY              | 30u"/0.76u MIN (SEE NOTE 9) OVER 50u"/1.27u MIN Ni                                                        | (3.) PIN MATERIAL: PHOS-BRONZE.                                                                                                                                                                                                                                                                                                                                                                                                                                                                                                                                                                                                                                                                                                                                                                                                                                                                                                                                                                                                                                                                                                                                                                                                                                                                                                                                                                                                                                                                                                                                                                                                                                                                                                                                                                                                                                                                                                                                                                                                                                                                                                |
| XXXX—2YY               | 15u"/0.38u MIN (SEE NOTE 9) OVER 50u"/1.27u MIN Ni                                                        | (4.) MEASURED WITH PART IN RESTRAINED CONDITION.                                                                                                                                                                                                                                                                                                                                                                                                                                                                                                                                                                                                                                                                                                                                                                                                                                                                                                                                                                                                                                                                                                                                                                                                                                                                                                                                                                                                                                                                                                                                                                                                                                                                                                                                                                                                                                                                                                                                                                                                                                                                               |
| (XXXX—211<br>(XXXX—3YY | 50u"/1.27u MIN Au OVER 50u"/1.27u MIN Ni                                                                  | $\odot$                                                                                                                                                                                                                                                                                                                                                                                                                                                                                                                                                                                                                                                                                                                                                                                                                                                                                                                                                                                                                                                                                                                                                                                                                                                                                                                                                                                                                                                                                                                                                                                                                                                                                                                                                                                                                                                                                                                                                                                                                                                                                                                        |
| (XXXX-4YY              |                                                                                                           | 5. TWO SIDES OF PIN TIPS NOT PLATED. TYPICAL BOTH ENDS.                                                                                                                                                                                                                                                                                                                                                                                                                                                                                                                                                                                                                                                                                                                                                                                                                                                                                                                                                                                                                                                                                                                                                                                                                                                                                                                                                                                                                                                                                                                                                                                                                                                                                                                                                                                                                                                                                                                                                                                                                                                                        |
| XXXXX—4YYHL            | 100u"/2.54u MIN Sn OVER 50u"/1.27u MIN Ni (SEE NOTE 10)                                                   | 6. 2LBS/0.9KG MIN PIN RETENTION IN EITHER DIRECTION.                                                                                                                                                                                                                                                                                                                                                                                                                                                                                                                                                                                                                                                                                                                                                                                                                                                                                                                                                                                                                                                                                                                                                                                                                                                                                                                                                                                                                                                                                                                                                                                                                                                                                                                                                                                                                                                                                                                                                                                                                                                                           |
| (XXXX-5YY              | 15u"/0.38u MIN (SEE NOTE 9) OVER 50u"/1.27u MIN Ni                                                        | 7. MILITARY BERGSTIK HEADER                                                                                                                                                                                                                                                                                                                                                                                                                                                                                                                                                                                                                                                                                                                                                                                                                                                                                                                                                                                                                                                                                                                                                                                                                                                                                                                                                                                                                                                                                                                                                                                                                                                                                                                                                                                                                                                                                                                                                                                                                                                                                                    |
| XXXX-6YY               | 30u"/0.76u MIN (SEE NOTE 9) OVER 50u"/1.27u MIN Ni                                                        | P/N XXXXX—XYY—MIL                                                                                                                                                                                                                                                                                                                                                                                                                                                                                                                                                                                                                                                                                                                                                                                                                                                                                                                                                                                                                                                                                                                                                                                                                                                                                                                                                                                                                                                                                                                                                                                                                                                                                                                                                                                                                                                                                                                                                                                                                                                                                                              |
| XXXX-7YY               | 30u"/0.76u MIN Au OVER 50u"/1.27u MIN Ni                                                                  | NOT AVAILABLE.                                                                                                                                                                                                                                                                                                                                                                                                                                                                                                                                                                                                                                                                                                                                                                                                                                                                                                                                                                                                                                                                                                                                                                                                                                                                                                                                                                                                                                                                                                                                                                                                                                                                                                                                                                                                                                                                                                                                                                                                                                                                                                                 |
| XXXX-8YY               | 15u"/0.38u MIN Au OVER 50u"/1.27u MIN Ni                                                                  | THESE PROPHOTO MEETS EUROPEAN HANDAN PROFOTAGE AND OTHER                                                                                                                                                                                                                                                                                                                                                                                                                                                                                                                                                                                                                                                                                                                                                                                                                                                                                                                                                                                                                                                                                                                                                                                                                                                                                                                                                                                                                                                                                                                                                                                                                                                                                                                                                                                                                                                                                                                                                                                                                                                                       |
| XXXX-9YY               | 15u"/0.38u MIN GXT OVER 50u"/1.27u MIN Ni                                                                 | (8.) THESE PRODUCTS MEETS EUROPEAN UNION DIRECTIVES AND OTHER COUNTRY REGULATION AS DESCRIBED IN GS-22-008.                                                                                                                                                                                                                                                                                                                                                                                                                                                                                                                                                                                                                                                                                                                                                                                                                                                                                                                                                                                                                                                                                                                                                                                                                                                                                                                                                                                                                                                                                                                                                                                                                                                                                                                                                                                                                                                                                                                                                                                                                    |
| XXXX-0YY               | 30u"/0.76u MIN GXT OVER 50u"/1.27u MIN Ni                                                                 | COONTRY REGULATION AS DESCRIBED IN 93-22-000.                                                                                                                                                                                                                                                                                                                                                                                                                                                                                                                                                                                                                                                                                                                                                                                                                                                                                                                                                                                                                                                                                                                                                                                                                                                                                                                                                                                                                                                                                                                                                                                                                                                                                                                                                                                                                                                                                                                                                                                                                                                                                  |
| NOTES                  |                                                                                                           | 9. PLATING OPTIONS:  MAY BE EITHER GOLD OR GXT PLATED AT MANUFACTURER'S OPTION.                                                                                                                                                                                                                                                                                                                                                                                                                                                                                                                                                                                                                                                                                                                                                                                                                                                                                                                                                                                                                                                                                                                                                                                                                                                                                                                                                                                                                                                                                                                                                                                                                                                                                                                                                                                                                                                                                                                                                                                                                                                |
| (1.)PART               | NUMBER OPTIONS:                                                                                           | MAT BE EITHER GOLD OR GAT I BAILD AT MARGIACIONERS OF HOW.                                                                                                                                                                                                                                                                                                                                                                                                                                                                                                                                                                                                                                                                                                                                                                                                                                                                                                                                                                                                                                                                                                                                                                                                                                                                                                                                                                                                                                                                                                                                                                                                                                                                                                                                                                                                                                                                                                                                                                                                                                                                     |
|                        | LATING CODES (SEE ABOVE)                                                                                  | (0)"THIS PRODUCT HAS 100% TIN PLATING IN THE INTERFACE AND HAS NOT BEEN TESTED FOR WHISKER GROWTH IN ALL INTERCONNECT ENVIRONMENTS."                                                                                                                                                                                                                                                                                                                                                                                                                                                                                                                                                                                                                                                                                                                                                                                                                                                                                                                                                                                                                                                                                                                                                                                                                                                                                                                                                                                                                                                                                                                                                                                                                                                                                                                                                                                                                                                                                                                                                                                           |
|                        | TEMP. MATERIAL:                                                                                           |                                                                                                                                                                                                                                                                                                                                                                                                                                                                                                                                                                                                                                                                                                                                                                                                                                                                                                                                                                                                                                                                                                                                                                                                                                                                                                                                                                                                                                                                                                                                                                                                                                                                                                                                                                                                                                                                                                                                                                                                                                                                                                                                |
|                        | PART NUMBERS WITH AND WITHOUT "H" WILL BE SUPPLIED WITH                                                   | (11) THE OAL DON'T EXCEED 31mm                                                                                                                                                                                                                                                                                                                                                                                                                                                                                                                                                                                                                                                                                                                                                                                                                                                                                                                                                                                                                                                                                                                                                                                                                                                                                                                                                                                                                                                                                                                                                                                                                                                                                                                                                                                                                                                                                                                                                                                                                                                                                                 |
|                        | HIGH TEMPERATURE PLASTIC<br>ER OF POSITION:                                                               | OAL= MATTING DIM + TAIL DIM +4.0mm<=31mm "WHERE THE SUM OF TAIL                                                                                                                                                                                                                                                                                                                                                                                                                                                                                                                                                                                                                                                                                                                                                                                                                                                                                                                                                                                                                                                                                                                                                                                                                                                                                                                                                                                                                                                                                                                                                                                                                                                                                                                                                                                                                                                                                                                                                                                                                                                                |
|                        | EVEN NUMBER OF POSITIONS FROM 2 (2X1) THRU 72 (2X36).                                                     | LEGTH DON'T EXCEED 27mm" TAIL                                                                                                                                                                                                                                                                                                                                                                                                                                                                                                                                                                                                                                                                                                                                                                                                                                                                                                                                                                                                                                                                                                                                                                                                                                                                                                                                                                                                                                                                                                                                                                                                                                                                                                                                                                                                                                                                                                                                                                                                                                                                                                  |
| PACKA                  |                                                                                                           | TAIL LENGTH MIN 2.00mm TAIL LENGTH MAX 10.4mm  MATTING LENGTH MIN 1.5mm MATTING LENGTH MAX 25.4mm                                                                                                                                                                                                                                                                                                                                                                                                                                                                                                                                                                                                                                                                                                                                                                                                                                                                                                                                                                                                                                                                                                                                                                                                                                                                                                                                                                                                                                                                                                                                                                                                                                                                                                                                                                                                                                                                                                                                                                                                                              |
|                        | PACKAGED IN POLY BAGS.                                                                                    | WATERO ELIVOTE WIRE FLORING BERTH WATERO ELIVOTE WATER ELIVOTE E |
|                        | EIGHT DIGIT PART NUMBERS FOLLOWED BY A "T" ARE PACKAGED                                                   | (12) INCREMENTS BY 0.1mm IN LENGTH ONLY                                                                                                                                                                                                                                                                                                                                                                                                                                                                                                                                                                                                                                                                                                                                                                                                                                                                                                                                                                                                                                                                                                                                                                                                                                                                                                                                                                                                                                                                                                                                                                                                                                                                                                                                                                                                                                                                                                                                                                                                                                                                                        |
| LEAD                   | N TUBES. SEE SPECIFIC PART NUMBERS FOR AVAILABILITY.                                                      | 17 FOR ECRECIAL DAGMACING REQUIEST DI FACE CONTACT PROPURT MANAGER                                                                                                                                                                                                                                                                                                                                                                                                                                                                                                                                                                                                                                                                                                                                                                                                                                                                                                                                                                                                                                                                                                                                                                                                                                                                                                                                                                                                                                                                                                                                                                                                                                                                                                                                                                                                                                                                                                                                                                                                                                                             |
|                        | ADD "HLF" SUFFIX AT THE END OF PART NUMBER FOR LEAD FREE                                                  | 13. FOR ESPECIAL PACKAGING REQUEST PLEASE CONTACT PRODUCT MANAGER<br>FOR AVAILABILITY                                                                                                                                                                                                                                                                                                                                                                                                                                                                                                                                                                                                                                                                                                                                                                                                                                                                                                                                                                                                                                                                                                                                                                                                                                                                                                                                                                                                                                                                                                                                                                                                                                                                                                                                                                                                                                                                                                                                                                                                                                          |
|                        | OPTION, NOT AVAILABLE FOR -5YY,-5YYH,-6YY & -6YYH.                                                        |                                                                                                                                                                                                                                                                                                                                                                                                                                                                                                                                                                                                                                                                                                                                                                                                                                                                                                                                                                                                                                                                                                                                                                                                                                                                                                                                                                                                                                                                                                                                                                                                                                                                                                                                                                                                                                                                                                                                                                                                                                                                                                                                |
| $\bigcirc$             |                                                                                                           | 14. BEND DIMENSION AT 1.5mm ONLY                                                                                                                                                                                                                                                                                                                                                                                                                                                                                                                                                                                                                                                                                                                                                                                                                                                                                                                                                                                                                                                                                                                                                                                                                                                                                                                                                                                                                                                                                                                                                                                                                                                                                                                                                                                                                                                                                                                                                                                                                                                                                               |
| $\sim$                 | MATERIAL:                                                                                                 |                                                                                                                                                                                                                                                                                                                                                                                                                                                                                                                                                                                                                                                                                                                                                                                                                                                                                                                                                                                                                                                                                                                                                                                                                                                                                                                                                                                                                                                                                                                                                                                                                                                                                                                                                                                                                                                                                                                                                                                                                                                                                                                                |
|                        | FACTURER'S OPTION OF NYLON, PCT GLASS FIBER<br>ORCED, OR MINERAL FILLED LCP FLAME RETARDENT PER UL-94V-0. |                                                                                                                                                                                                                                                                                                                                                                                                                                                                                                                                                                                                                                                                                                                                                                                                                                                                                                                                                                                                                                                                                                                                                                                                                                                                                                                                                                                                                                                                                                                                                                                                                                                                                                                                                                                                                                                                                                                                                                                                                                                                                                                                |
|                        | ORCED, OR MINERAL FILLED LCF FLAME RETARDENT FER OL-94V-O. R: BLACK.                                      |                                                                                                                                                                                                                                                                                                                                                                                                                                                                                                                                                                                                                                                                                                                                                                                                                                                                                                                                                                                                                                                                                                                                                                                                                                                                                                                                                                                                                                                                                                                                                                                                                                                                                                                                                                                                                                                                                                                                                                                                                                                                                                                                |
|                        |                                                                                                           | .100±.003 [2.54±.08]                                                                                                                                                                                                                                                                                                                                                                                                                                                                                                                                                                                                                                                                                                                                                                                                                                                                                                                                                                                                                                                                                                                                                                                                                                                                                                                                                                                                                                                                                                                                                                                                                                                                                                                                                                                                                                                                                                                                                                                                                                                                                                           |
|                        | NUMBERS WITH AND WITHOUT "H" SUFFIX WILL WITHSTAND EXPOSURE                                               | TYP. NON-ACCUMULATIVE - 0.040±.003 [1.02±.08]                                                                                                                                                                                                                                                                                                                                                                                                                                                                                                                                                                                                                                                                                                                                                                                                                                                                                                                                                                                                                                                                                                                                                                                                                                                                                                                                                                                                                                                                                                                                                                                                                                                                                                                                                                                                                                                                                                                                                                                                                                                                                  |
|                        | SO'C PEAK TEMPERATURE FOR 20 SECONDS IN                                                                   | <u>+                                    </u>                                                                                                                                                                                                                                                                                                                                                                                                                                                                                                                                                                                                                                                                                                                                                                                                                                                                                                                                                                                                                                                                                                                                                                                                                                                                                                                                                                                                                                                                                                                                                                                                                                                                                                                                                                                                                                                                                                                                                                                                                                                                                   |
| WAVE                   | SOLDER, INFRA-RED OR VAPOR PHASE SOLDER PROCESS.                                                          |                                                                                                                                                                                                                                                                                                                                                                                                                                                                                                                                                                                                                                                                                                                                                                                                                                                                                                                                                                                                                                                                                                                                                                                                                                                                                                                                                                                                                                                                                                                                                                                                                                                                                                                                                                                                                                                                                                                                                                                                                                                                                                                                |
|                        |                                                                                                           | 1 ΨΨΨΨ                                                                                                                                                                                                                                                                                                                                                                                                                                                                                                                                                                                                                                                                                                                                                                                                                                                                                                                                                                                                                                                                                                                                                                                                                                                                                                                                                                                                                                                                                                                                                                                                                                                                                                                                                                                                                                                                                                                                                                                                                                                                                                                         |
|                        |                                                                                                           | .100±.003 [2.54±.08]                                                                                                                                                                                                                                                                                                                                                                                                                                                                                                                                                                                                                                                                                                                                                                                                                                                                                                                                                                                                                                                                                                                                                                                                                                                                                                                                                                                                                                                                                                                                                                                                                                                                                                                                                                                                                                                                                                                                                                                                                                                                                                           |
|                        |                                                                                                           | RECOMMENDED HOLE PATTERN                                                                                                                                                                                                                                                                                                                                                                                                                                                                                                                                                                                                                                                                                                                                                                                                                                                                                                                                                                                                                                                                                                                                                                                                                                                                                                                                                                                                                                                                                                                                                                                                                                                                                                                                                                                                                                                                                                                                                                                                                                                                                                       |
|                        |                                                                                                           | mat'l code   surface / tolerance   projection   product family                                                                                                                                                                                                                                                                                                                                                                                                                                                                                                                                                                                                                                                                                                                                                                                                                                                                                                                                                                                                                                                                                                                                                                                                                                                                                                                                                                                                                                                                                                                                                                                                                                                                                                                                                                                                                                                                                                                                                                                                                                                                 |
|                        |                                                                                                           | NOTES 2 & 3 SD 1902 V SD 1001  Utr ecn no   dr   date   tolerances unless otherwise specified   filte   title                                                                                                                                                                                                                                                                                                                                                                                                                                                                                                                                                                                                                                                                                                                                                                                                                                                                                                                                                                                                                                                                                                                                                                                                                                                                                                                                                                                                                                                                                                                                                                                                                                                                                                                                                                                                                                                                                                                                                                                                                  |
|                        |                                                                                                           | BC WHII/HI3 UNCU /AU                                                                                                                                                                                                                                                                                                                                                                                                                                                                                                                                                                                                                                                                                                                                                                                                                                                                                                                                                                                                                                                                                                                                                                                                                                                                                                                                                                                                                                                                                                                                                                                                                                                                                                                                                                                                                                                                                                                                                                                                                                                                                                           |
|                        |                                                                                                           |                                                                                                                                                                                                                                                                                                                                                                                                                                                                                                                                                                                                                                                                                                                                                                                                                                                                                                                                                                                                                                                                                                                                                                                                                                                                                                                                                                                                                                                                                                                                                                                                                                                                                                                                                                                                                                                                                                                                                                                                                                                                                                                                |
|                        |                                                                                                           |                                                                                                                                                                                                                                                                                                                                                                                                                                                                                                                                                                                                                                                                                                                                                                                                                                                                                                                                                                                                                                                                                                                                                                                                                                                                                                                                                                                                                                                                                                                                                                                                                                                                                                                                                                                                                                                                                                                                                                                                                                                                                                                                |
|                        |                                                                                                           | dr D.WIHTING 03/08/93 dwg no sheet 2 of 5 siz                                                                                                                                                                                                                                                                                                                                                                                                                                                                                                                                                                                                                                                                                                                                                                                                                                                                                                                                                                                                                                                                                                                                                                                                                                                                                                                                                                                                                                                                                                                                                                                                                                                                                                                                                                                                                                                                                                                                                                                                                                                                                  |
|                        |                                                                                                           | engr T.HANNA 03/08/93 FS 68020 A                                                                                                                                                                                                                                                                                                                                                                                                                                                                                                                                                                                                                                                                                                                                                                                                                                                                                                                                                                                                                                                                                                                                                                                                                                                                                                                                                                                                                                                                                                                                                                                                                                                                                                                                                                                                                                                                                                                                                                                                                                                                                               |
|                        |                                                                                                           | appd T.HANNA 03/08/93 type Product Customer Drawin                                                                                                                                                                                                                                                                                                                                                                                                                                                                                                                                                                                                                                                                                                                                                                                                                                                                                                                                                                                                                                                                                                                                                                                                                                                                                                                                                                                                                                                                                                                                                                                                                                                                                                                                                                                                                                                                                                                                                                                                                                                                             |
|                        |                                                                                                           | sheet revision                                                                                                                                                                                                                                                                                                                                                                                                                                                                                                                                                                                                                                                                                                                                                                                                                                                                                                                                                                                                                                                                                                                                                                                                                                                                                                                                                                                                                                                                                                                                                                                                                                                                                                                                                                                                                                                                                                                                                                                                                                                                                                                 |
|                        |                                                                                                           | lindex   sheet                                                                                                                                                                                                                                                                                                                                                                                                                                                                                                                                                                                                                                                                                                                                                                                                                                                                                                                                                                                                                                                                                                                                                                                                                                                                                                                                                                                                                                                                                                                                                                                                                                                                                                                                                                                                                                                                                                                                                                                                                                                                                                                 |