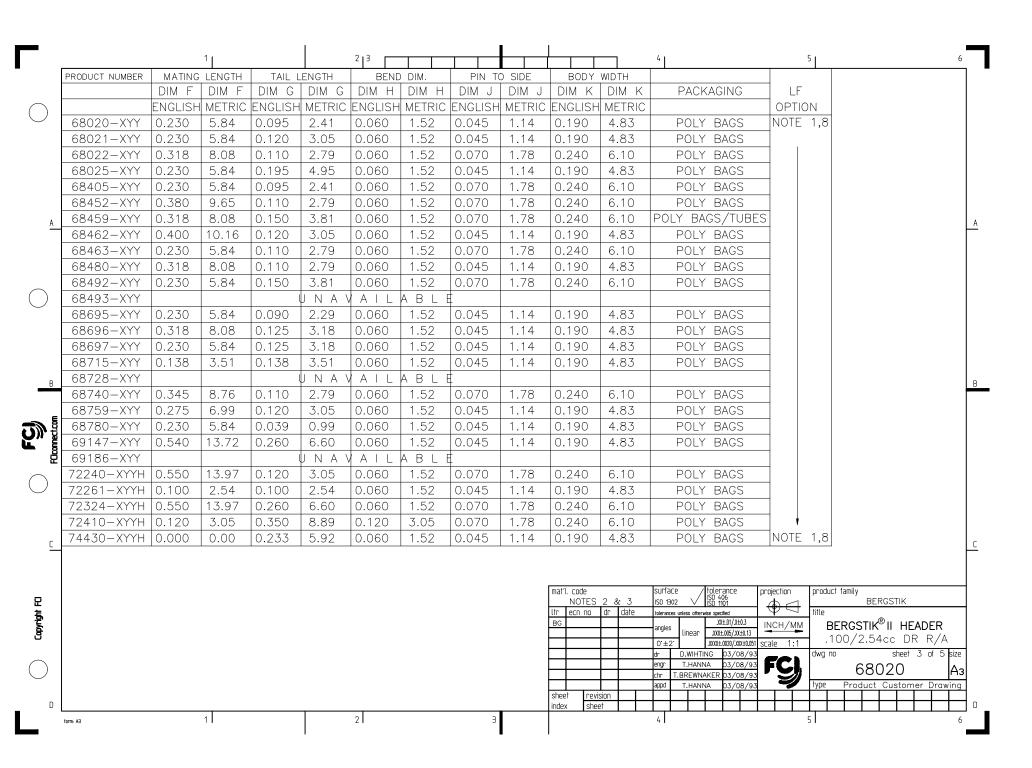

| PIN                    | 1 2 3 N PLATING CODES:                                                                                    |                                                                                                                                                                                                                                                                                                                                                                                                                                                                                                                                                                                                                                                                                                                                                                                                                                                                                                                                                                                                                                                                                                                                                                                                                                                                                                                                                                                                                                                                                                                                                                                                                                                                                                                                                                                                                                                                                                                                                                                                                                                                                                                                |
|------------------------|-----------------------------------------------------------------------------------------------------------|--------------------------------------------------------------------------------------------------------------------------------------------------------------------------------------------------------------------------------------------------------------------------------------------------------------------------------------------------------------------------------------------------------------------------------------------------------------------------------------------------------------------------------------------------------------------------------------------------------------------------------------------------------------------------------------------------------------------------------------------------------------------------------------------------------------------------------------------------------------------------------------------------------------------------------------------------------------------------------------------------------------------------------------------------------------------------------------------------------------------------------------------------------------------------------------------------------------------------------------------------------------------------------------------------------------------------------------------------------------------------------------------------------------------------------------------------------------------------------------------------------------------------------------------------------------------------------------------------------------------------------------------------------------------------------------------------------------------------------------------------------------------------------------------------------------------------------------------------------------------------------------------------------------------------------------------------------------------------------------------------------------------------------------------------------------------------------------------------------------------------------|
| (XXXX-1YY              | 30u"/0.76u MIN (SEE NOTE 9) OVER 50u"/1.27u MIN Ni                                                        | (3.) PIN MATERIAL: PHOS-BRONZE.                                                                                                                                                                                                                                                                                                                                                                                                                                                                                                                                                                                                                                                                                                                                                                                                                                                                                                                                                                                                                                                                                                                                                                                                                                                                                                                                                                                                                                                                                                                                                                                                                                                                                                                                                                                                                                                                                                                                                                                                                                                                                                |
| XXXX—2YY               | 15u"/0.38u MIN (SEE NOTE 9) OVER 50u"/1.27u MIN Ni                                                        | (4.) MEASURED WITH PART IN RESTRAINED CONDITION.                                                                                                                                                                                                                                                                                                                                                                                                                                                                                                                                                                                                                                                                                                                                                                                                                                                                                                                                                                                                                                                                                                                                                                                                                                                                                                                                                                                                                                                                                                                                                                                                                                                                                                                                                                                                                                                                                                                                                                                                                                                                               |
| (XXXX—211<br>(XXXX—3YY | 50u"/1.27u MIN Au OVER 50u"/1.27u MIN Ni                                                                  | $\odot$                                                                                                                                                                                                                                                                                                                                                                                                                                                                                                                                                                                                                                                                                                                                                                                                                                                                                                                                                                                                                                                                                                                                                                                                                                                                                                                                                                                                                                                                                                                                                                                                                                                                                                                                                                                                                                                                                                                                                                                                                                                                                                                        |
| (XXXX-4YY              |                                                                                                           | 5. TWO SIDES OF PIN TIPS NOT PLATED. TYPICAL BOTH ENDS.                                                                                                                                                                                                                                                                                                                                                                                                                                                                                                                                                                                                                                                                                                                                                                                                                                                                                                                                                                                                                                                                                                                                                                                                                                                                                                                                                                                                                                                                                                                                                                                                                                                                                                                                                                                                                                                                                                                                                                                                                                                                        |
| XXXXX—4YYHL            | 100u"/2.54u MIN Sn OVER 50u"/1.27u MIN Ni (SEE NOTE 10)                                                   | 6. 2LBS/0.9KG MIN PIN RETENTION IN EITHER DIRECTION.                                                                                                                                                                                                                                                                                                                                                                                                                                                                                                                                                                                                                                                                                                                                                                                                                                                                                                                                                                                                                                                                                                                                                                                                                                                                                                                                                                                                                                                                                                                                                                                                                                                                                                                                                                                                                                                                                                                                                                                                                                                                           |
| (XXXX-5YY              | 15u"/0.38u MIN (SEE NOTE 9) OVER 50u"/1.27u MIN Ni                                                        | 7. MILITARY BERGSTIK HEADER                                                                                                                                                                                                                                                                                                                                                                                                                                                                                                                                                                                                                                                                                                                                                                                                                                                                                                                                                                                                                                                                                                                                                                                                                                                                                                                                                                                                                                                                                                                                                                                                                                                                                                                                                                                                                                                                                                                                                                                                                                                                                                    |
| XXXX-6YY               | 30u"/0.76u MIN (SEE NOTE 9) OVER 50u"/1.27u MIN Ni                                                        | P/N XXXXX—XYY—MIL                                                                                                                                                                                                                                                                                                                                                                                                                                                                                                                                                                                                                                                                                                                                                                                                                                                                                                                                                                                                                                                                                                                                                                                                                                                                                                                                                                                                                                                                                                                                                                                                                                                                                                                                                                                                                                                                                                                                                                                                                                                                                                              |
| XXXX-7YY               | 30u"/0.76u MIN Au OVER 50u"/1.27u MIN Ni                                                                  | NOT AVAILABLE.                                                                                                                                                                                                                                                                                                                                                                                                                                                                                                                                                                                                                                                                                                                                                                                                                                                                                                                                                                                                                                                                                                                                                                                                                                                                                                                                                                                                                                                                                                                                                                                                                                                                                                                                                                                                                                                                                                                                                                                                                                                                                                                 |
| XXXX-8YY               | 15u"/0.38u MIN Au OVER 50u"/1.27u MIN Ni                                                                  | THESE PROPHOTO MEETS EUROPEAN HANDAN PROFOTAGE AND OTHER                                                                                                                                                                                                                                                                                                                                                                                                                                                                                                                                                                                                                                                                                                                                                                                                                                                                                                                                                                                                                                                                                                                                                                                                                                                                                                                                                                                                                                                                                                                                                                                                                                                                                                                                                                                                                                                                                                                                                                                                                                                                       |
| XXXX-9YY               | 15u"/0.38u MIN GXT OVER 50u"/1.27u MIN Ni                                                                 | (8.) THESE PRODUCTS MEETS EUROPEAN UNION DIRECTIVES AND OTHER COUNTRY REGULATION AS DESCRIBED IN GS-22-008.                                                                                                                                                                                                                                                                                                                                                                                                                                                                                                                                                                                                                                                                                                                                                                                                                                                                                                                                                                                                                                                                                                                                                                                                                                                                                                                                                                                                                                                                                                                                                                                                                                                                                                                                                                                                                                                                                                                                                                                                                    |
| XXXX-0YY               | 30u"/0.76u MIN GXT OVER 50u"/1.27u MIN Ni                                                                 | COONTRY REGULATION AS DESCRIBED IN 93-22-000.                                                                                                                                                                                                                                                                                                                                                                                                                                                                                                                                                                                                                                                                                                                                                                                                                                                                                                                                                                                                                                                                                                                                                                                                                                                                                                                                                                                                                                                                                                                                                                                                                                                                                                                                                                                                                                                                                                                                                                                                                                                                                  |
| NOTES                  |                                                                                                           | 9. PLATING OPTIONS:  MAY BE EITHER GOLD OR GXT PLATED AT MANUFACTURER'S OPTION.                                                                                                                                                                                                                                                                                                                                                                                                                                                                                                                                                                                                                                                                                                                                                                                                                                                                                                                                                                                                                                                                                                                                                                                                                                                                                                                                                                                                                                                                                                                                                                                                                                                                                                                                                                                                                                                                                                                                                                                                                                                |
| (1.)PART               | NUMBER OPTIONS:                                                                                           | MAT BE EITHER GOLD OR GAT I BAILD AT MARGIACIONERS OF HOW.                                                                                                                                                                                                                                                                                                                                                                                                                                                                                                                                                                                                                                                                                                                                                                                                                                                                                                                                                                                                                                                                                                                                                                                                                                                                                                                                                                                                                                                                                                                                                                                                                                                                                                                                                                                                                                                                                                                                                                                                                                                                     |
|                        | LATING CODES (SEE ABOVE)                                                                                  | (0)"THIS PRODUCT HAS 100% TIN PLATING IN THE INTERFACE AND HAS NOT BEEN TESTED FOR WHISKER GROWTH IN ALL INTERCONNECT ENVIRONMENTS."                                                                                                                                                                                                                                                                                                                                                                                                                                                                                                                                                                                                                                                                                                                                                                                                                                                                                                                                                                                                                                                                                                                                                                                                                                                                                                                                                                                                                                                                                                                                                                                                                                                                                                                                                                                                                                                                                                                                                                                           |
|                        | TEMP. MATERIAL:                                                                                           |                                                                                                                                                                                                                                                                                                                                                                                                                                                                                                                                                                                                                                                                                                                                                                                                                                                                                                                                                                                                                                                                                                                                                                                                                                                                                                                                                                                                                                                                                                                                                                                                                                                                                                                                                                                                                                                                                                                                                                                                                                                                                                                                |
|                        | PART NUMBERS WITH AND WITHOUT "H" WILL BE SUPPLIED WITH                                                   | (11) THE OAL DON'T EXCEED 31mm                                                                                                                                                                                                                                                                                                                                                                                                                                                                                                                                                                                                                                                                                                                                                                                                                                                                                                                                                                                                                                                                                                                                                                                                                                                                                                                                                                                                                                                                                                                                                                                                                                                                                                                                                                                                                                                                                                                                                                                                                                                                                                 |
|                        | HIGH TEMPERATURE PLASTIC<br>ER OF POSITION:                                                               | OAL= MATTING DIM + TAIL DIM +4.0mm<=31mm "WHERE THE SUM OF TAIL                                                                                                                                                                                                                                                                                                                                                                                                                                                                                                                                                                                                                                                                                                                                                                                                                                                                                                                                                                                                                                                                                                                                                                                                                                                                                                                                                                                                                                                                                                                                                                                                                                                                                                                                                                                                                                                                                                                                                                                                                                                                |
|                        | EVEN NUMBER OF POSITIONS FROM 2 (2X1) THRU 72 (2X36).                                                     | LEGTH DON'T EXCEED 27mm" TAIL                                                                                                                                                                                                                                                                                                                                                                                                                                                                                                                                                                                                                                                                                                                                                                                                                                                                                                                                                                                                                                                                                                                                                                                                                                                                                                                                                                                                                                                                                                                                                                                                                                                                                                                                                                                                                                                                                                                                                                                                                                                                                                  |
| PACKA                  |                                                                                                           | TAIL LENGTH MIN 2.00mm TAIL LENGTH MAX 10.4mm  MATTING LENGTH MIN 1.5mm MATTING LENGTH MAX 25.4mm                                                                                                                                                                                                                                                                                                                                                                                                                                                                                                                                                                                                                                                                                                                                                                                                                                                                                                                                                                                                                                                                                                                                                                                                                                                                                                                                                                                                                                                                                                                                                                                                                                                                                                                                                                                                                                                                                                                                                                                                                              |
|                        | PACKAGED IN POLY BAGS.                                                                                    | WATERO ELIVOTE WIRE FLORING BERTH WATERO ELIVOTE WATER ELIVOTE E |
|                        | EIGHT DIGIT PART NUMBERS FOLLOWED BY A "T" ARE PACKAGED                                                   | (12) INCREMENTS BY 0.1mm IN LENGTH ONLY                                                                                                                                                                                                                                                                                                                                                                                                                                                                                                                                                                                                                                                                                                                                                                                                                                                                                                                                                                                                                                                                                                                                                                                                                                                                                                                                                                                                                                                                                                                                                                                                                                                                                                                                                                                                                                                                                                                                                                                                                                                                                        |
| LEAD                   | N TUBES. SEE SPECIFIC PART NUMBERS FOR AVAILABILITY.                                                      | 17 FOR ECRECIAL DAGMACING REQUIEST DI FACE CONTACT PROPURT MANAGER                                                                                                                                                                                                                                                                                                                                                                                                                                                                                                                                                                                                                                                                                                                                                                                                                                                                                                                                                                                                                                                                                                                                                                                                                                                                                                                                                                                                                                                                                                                                                                                                                                                                                                                                                                                                                                                                                                                                                                                                                                                             |
|                        | ADD "HLF" SUFFIX AT THE END OF PART NUMBER FOR LEAD FREE                                                  | 13. FOR ESPECIAL PACKAGING REQUEST PLEASE CONTACT PRODUCT MANAGER<br>FOR AVAILABILITY                                                                                                                                                                                                                                                                                                                                                                                                                                                                                                                                                                                                                                                                                                                                                                                                                                                                                                                                                                                                                                                                                                                                                                                                                                                                                                                                                                                                                                                                                                                                                                                                                                                                                                                                                                                                                                                                                                                                                                                                                                          |
|                        | OPTION, NOT AVAILABLE FOR -5YY,-5YYH,-6YY & -6YYH.                                                        |                                                                                                                                                                                                                                                                                                                                                                                                                                                                                                                                                                                                                                                                                                                                                                                                                                                                                                                                                                                                                                                                                                                                                                                                                                                                                                                                                                                                                                                                                                                                                                                                                                                                                                                                                                                                                                                                                                                                                                                                                                                                                                                                |
| $\bigcirc$             |                                                                                                           | 14. BEND DIMENSION AT 1.5mm ONLY                                                                                                                                                                                                                                                                                                                                                                                                                                                                                                                                                                                                                                                                                                                                                                                                                                                                                                                                                                                                                                                                                                                                                                                                                                                                                                                                                                                                                                                                                                                                                                                                                                                                                                                                                                                                                                                                                                                                                                                                                                                                                               |
| $\sim$                 | MATERIAL:                                                                                                 |                                                                                                                                                                                                                                                                                                                                                                                                                                                                                                                                                                                                                                                                                                                                                                                                                                                                                                                                                                                                                                                                                                                                                                                                                                                                                                                                                                                                                                                                                                                                                                                                                                                                                                                                                                                                                                                                                                                                                                                                                                                                                                                                |
|                        | FACTURER'S OPTION OF NYLON, PCT GLASS FIBER<br>ORCED, OR MINERAL FILLED LCP FLAME RETARDENT PER UL-94V-0. |                                                                                                                                                                                                                                                                                                                                                                                                                                                                                                                                                                                                                                                                                                                                                                                                                                                                                                                                                                                                                                                                                                                                                                                                                                                                                                                                                                                                                                                                                                                                                                                                                                                                                                                                                                                                                                                                                                                                                                                                                                                                                                                                |
|                        | ORCED, OR MINERAL FILLED LCF FLAME RETARDENT FER OL-94V-O. R: BLACK.                                      |                                                                                                                                                                                                                                                                                                                                                                                                                                                                                                                                                                                                                                                                                                                                                                                                                                                                                                                                                                                                                                                                                                                                                                                                                                                                                                                                                                                                                                                                                                                                                                                                                                                                                                                                                                                                                                                                                                                                                                                                                                                                                                                                |
|                        |                                                                                                           | .100±.003 [2.54±.08]                                                                                                                                                                                                                                                                                                                                                                                                                                                                                                                                                                                                                                                                                                                                                                                                                                                                                                                                                                                                                                                                                                                                                                                                                                                                                                                                                                                                                                                                                                                                                                                                                                                                                                                                                                                                                                                                                                                                                                                                                                                                                                           |
|                        | NUMBERS WITH AND WITHOUT "H" SUFFIX WILL WITHSTAND EXPOSURE                                               | TYP. NON-ACCUMULATIVE - 0.040±.003 [1.02±.08]                                                                                                                                                                                                                                                                                                                                                                                                                                                                                                                                                                                                                                                                                                                                                                                                                                                                                                                                                                                                                                                                                                                                                                                                                                                                                                                                                                                                                                                                                                                                                                                                                                                                                                                                                                                                                                                                                                                                                                                                                                                                                  |
|                        | SO'C PEAK TEMPERATURE FOR 20 SECONDS IN                                                                   | <u>+                                    </u>                                                                                                                                                                                                                                                                                                                                                                                                                                                                                                                                                                                                                                                                                                                                                                                                                                                                                                                                                                                                                                                                                                                                                                                                                                                                                                                                                                                                                                                                                                                                                                                                                                                                                                                                                                                                                                                                                                                                                                                                                                                                                   |
| WAVE                   | SOLDER, INFRA-RED OR VAPOR PHASE SOLDER PROCESS.                                                          |                                                                                                                                                                                                                                                                                                                                                                                                                                                                                                                                                                                                                                                                                                                                                                                                                                                                                                                                                                                                                                                                                                                                                                                                                                                                                                                                                                                                                                                                                                                                                                                                                                                                                                                                                                                                                                                                                                                                                                                                                                                                                                                                |
|                        |                                                                                                           | 1 ΨΨΨΨ                                                                                                                                                                                                                                                                                                                                                                                                                                                                                                                                                                                                                                                                                                                                                                                                                                                                                                                                                                                                                                                                                                                                                                                                                                                                                                                                                                                                                                                                                                                                                                                                                                                                                                                                                                                                                                                                                                                                                                                                                                                                                                                         |
|                        |                                                                                                           | .100±.003 [2.54±.08]                                                                                                                                                                                                                                                                                                                                                                                                                                                                                                                                                                                                                                                                                                                                                                                                                                                                                                                                                                                                                                                                                                                                                                                                                                                                                                                                                                                                                                                                                                                                                                                                                                                                                                                                                                                                                                                                                                                                                                                                                                                                                                           |
|                        |                                                                                                           | RECOMMENDED HOLE PATTERN                                                                                                                                                                                                                                                                                                                                                                                                                                                                                                                                                                                                                                                                                                                                                                                                                                                                                                                                                                                                                                                                                                                                                                                                                                                                                                                                                                                                                                                                                                                                                                                                                                                                                                                                                                                                                                                                                                                                                                                                                                                                                                       |
|                        |                                                                                                           | mat'l code   surface / tolerance   projection   product family                                                                                                                                                                                                                                                                                                                                                                                                                                                                                                                                                                                                                                                                                                                                                                                                                                                                                                                                                                                                                                                                                                                                                                                                                                                                                                                                                                                                                                                                                                                                                                                                                                                                                                                                                                                                                                                                                                                                                                                                                                                                 |
|                        |                                                                                                           | NOTES 2 & 3 SD 1902 V SD 1001  Utr ecn no   dr   date   tolerances unless otherwise specified   filte   title                                                                                                                                                                                                                                                                                                                                                                                                                                                                                                                                                                                                                                                                                                                                                                                                                                                                                                                                                                                                                                                                                                                                                                                                                                                                                                                                                                                                                                                                                                                                                                                                                                                                                                                                                                                                                                                                                                                                                                                                                  |
|                        |                                                                                                           | BC WHII/HI3 UNCU /AU                                                                                                                                                                                                                                                                                                                                                                                                                                                                                                                                                                                                                                                                                                                                                                                                                                                                                                                                                                                                                                                                                                                                                                                                                                                                                                                                                                                                                                                                                                                                                                                                                                                                                                                                                                                                                                                                                                                                                                                                                                                                                                           |
|                        |                                                                                                           |                                                                                                                                                                                                                                                                                                                                                                                                                                                                                                                                                                                                                                                                                                                                                                                                                                                                                                                                                                                                                                                                                                                                                                                                                                                                                                                                                                                                                                                                                                                                                                                                                                                                                                                                                                                                                                                                                                                                                                                                                                                                                                                                |
|                        |                                                                                                           |                                                                                                                                                                                                                                                                                                                                                                                                                                                                                                                                                                                                                                                                                                                                                                                                                                                                                                                                                                                                                                                                                                                                                                                                                                                                                                                                                                                                                                                                                                                                                                                                                                                                                                                                                                                                                                                                                                                                                                                                                                                                                                                                |
|                        |                                                                                                           | dr D.WIHTING 03/08/93 dwg no sheet 2 of 5 siz                                                                                                                                                                                                                                                                                                                                                                                                                                                                                                                                                                                                                                                                                                                                                                                                                                                                                                                                                                                                                                                                                                                                                                                                                                                                                                                                                                                                                                                                                                                                                                                                                                                                                                                                                                                                                                                                                                                                                                                                                                                                                  |
|                        |                                                                                                           | engr T.HANNA 03/08/93 FS 68020 A                                                                                                                                                                                                                                                                                                                                                                                                                                                                                                                                                                                                                                                                                                                                                                                                                                                                                                                                                                                                                                                                                                                                                                                                                                                                                                                                                                                                                                                                                                                                                                                                                                                                                                                                                                                                                                                                                                                                                                                                                                                                                               |
|                        |                                                                                                           | appd T.HANNA 03/08/93 type Product Customer Drawin                                                                                                                                                                                                                                                                                                                                                                                                                                                                                                                                                                                                                                                                                                                                                                                                                                                                                                                                                                                                                                                                                                                                                                                                                                                                                                                                                                                                                                                                                                                                                                                                                                                                                                                                                                                                                                                                                                                                                                                                                                                                             |
|                        |                                                                                                           | sheet revision                                                                                                                                                                                                                                                                                                                                                                                                                                                                                                                                                                                                                                                                                                                                                                                                                                                                                                                                                                                                                                                                                                                                                                                                                                                                                                                                                                                                                                                                                                                                                                                                                                                                                                                                                                                                                                                                                                                                                                                                                                                                                                                 |
|                        |                                                                                                           | lindex   sheet                                                                                                                                                                                                                                                                                                                                                                                                                                                                                                                                                                                                                                                                                                                                                                                                                                                                                                                                                                                                                                                                                                                                                                                                                                                                                                                                                                                                                                                                                                                                                                                                                                                                                                                                                                                                                                                                                                                                                                                                                                                                                                                 |