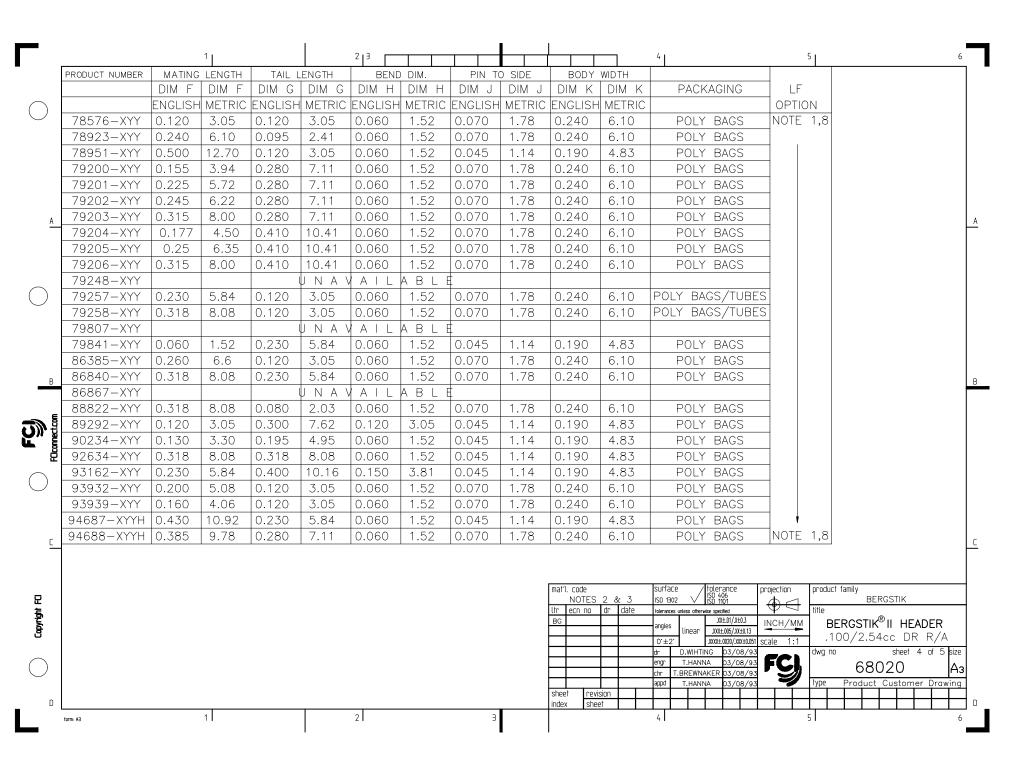

| PIN                    | 1 2 3 N PLATING CODES:                                                                                    |                                                                                                                                                                                                                                                                                                                                                                                                                                                                                                                                                                                                                                                                                                                                                                                                                                                                                                                                                                                                                                                                                                                                                                                                                                                                                                                                                                                                                                                                                                                                                                                                                                                                                                                                                                                                                                                                                                                                                                                                                                                                                                                                |
|------------------------|-----------------------------------------------------------------------------------------------------------|--------------------------------------------------------------------------------------------------------------------------------------------------------------------------------------------------------------------------------------------------------------------------------------------------------------------------------------------------------------------------------------------------------------------------------------------------------------------------------------------------------------------------------------------------------------------------------------------------------------------------------------------------------------------------------------------------------------------------------------------------------------------------------------------------------------------------------------------------------------------------------------------------------------------------------------------------------------------------------------------------------------------------------------------------------------------------------------------------------------------------------------------------------------------------------------------------------------------------------------------------------------------------------------------------------------------------------------------------------------------------------------------------------------------------------------------------------------------------------------------------------------------------------------------------------------------------------------------------------------------------------------------------------------------------------------------------------------------------------------------------------------------------------------------------------------------------------------------------------------------------------------------------------------------------------------------------------------------------------------------------------------------------------------------------------------------------------------------------------------------------------|
| (XXXX-1YY              | 30u"/0.76u MIN (SEE NOTE 9) OVER 50u"/1.27u MIN Ni                                                        | (3.) PIN MATERIAL: PHOS-BRONZE.                                                                                                                                                                                                                                                                                                                                                                                                                                                                                                                                                                                                                                                                                                                                                                                                                                                                                                                                                                                                                                                                                                                                                                                                                                                                                                                                                                                                                                                                                                                                                                                                                                                                                                                                                                                                                                                                                                                                                                                                                                                                                                |
| XXXX—2YY               | 15u"/0.38u MIN (SEE NOTE 9) OVER 50u"/1.27u MIN Ni                                                        | (4.) MEASURED WITH PART IN RESTRAINED CONDITION.                                                                                                                                                                                                                                                                                                                                                                                                                                                                                                                                                                                                                                                                                                                                                                                                                                                                                                                                                                                                                                                                                                                                                                                                                                                                                                                                                                                                                                                                                                                                                                                                                                                                                                                                                                                                                                                                                                                                                                                                                                                                               |
| (XXXX—211<br>(XXXX—3YY | 50u"/1.27u MIN Au OVER 50u"/1.27u MIN Ni                                                                  | $\odot$                                                                                                                                                                                                                                                                                                                                                                                                                                                                                                                                                                                                                                                                                                                                                                                                                                                                                                                                                                                                                                                                                                                                                                                                                                                                                                                                                                                                                                                                                                                                                                                                                                                                                                                                                                                                                                                                                                                                                                                                                                                                                                                        |
| (XXXX-4YY              |                                                                                                           | 5. TWO SIDES OF PIN TIPS NOT PLATED. TYPICAL BOTH ENDS.                                                                                                                                                                                                                                                                                                                                                                                                                                                                                                                                                                                                                                                                                                                                                                                                                                                                                                                                                                                                                                                                                                                                                                                                                                                                                                                                                                                                                                                                                                                                                                                                                                                                                                                                                                                                                                                                                                                                                                                                                                                                        |
| XXXXX—4YYHL            | 100u"/2.54u MIN Sn OVER 50u"/1.27u MIN Ni (SEE NOTE 10)                                                   | 6. 2LBS/0.9KG MIN PIN RETENTION IN EITHER DIRECTION.                                                                                                                                                                                                                                                                                                                                                                                                                                                                                                                                                                                                                                                                                                                                                                                                                                                                                                                                                                                                                                                                                                                                                                                                                                                                                                                                                                                                                                                                                                                                                                                                                                                                                                                                                                                                                                                                                                                                                                                                                                                                           |
| (XXXX-5YY              | 15u"/0.38u MIN (SEE NOTE 9) OVER 50u"/1.27u MIN Ni                                                        | 7. MILITARY BERGSTIK HEADER                                                                                                                                                                                                                                                                                                                                                                                                                                                                                                                                                                                                                                                                                                                                                                                                                                                                                                                                                                                                                                                                                                                                                                                                                                                                                                                                                                                                                                                                                                                                                                                                                                                                                                                                                                                                                                                                                                                                                                                                                                                                                                    |
| XXXX-6YY               | 30u"/0.76u MIN (SEE NOTE 9) OVER 50u"/1.27u MIN Ni                                                        | P/N XXXXX—XYY—MIL                                                                                                                                                                                                                                                                                                                                                                                                                                                                                                                                                                                                                                                                                                                                                                                                                                                                                                                                                                                                                                                                                                                                                                                                                                                                                                                                                                                                                                                                                                                                                                                                                                                                                                                                                                                                                                                                                                                                                                                                                                                                                                              |
| XXXX-7YY               | 30u"/0.76u MIN Au OVER 50u"/1.27u MIN Ni                                                                  | NOT AVAILABLE.                                                                                                                                                                                                                                                                                                                                                                                                                                                                                                                                                                                                                                                                                                                                                                                                                                                                                                                                                                                                                                                                                                                                                                                                                                                                                                                                                                                                                                                                                                                                                                                                                                                                                                                                                                                                                                                                                                                                                                                                                                                                                                                 |
| XXXX-8YY               | 15u"/0.38u MIN Au OVER 50u"/1.27u MIN Ni                                                                  | THESE PROPHOTO MEETS EUROPEAN HANDAN PROFOTAGE AND OTHER                                                                                                                                                                                                                                                                                                                                                                                                                                                                                                                                                                                                                                                                                                                                                                                                                                                                                                                                                                                                                                                                                                                                                                                                                                                                                                                                                                                                                                                                                                                                                                                                                                                                                                                                                                                                                                                                                                                                                                                                                                                                       |
| XXXX-9YY               | 15u"/0.38u MIN GXT OVER 50u"/1.27u MIN Ni                                                                 | (8.) THESE PRODUCTS MEETS EUROPEAN UNION DIRECTIVES AND OTHER COUNTRY REGULATION AS DESCRIBED IN GS-22-008.                                                                                                                                                                                                                                                                                                                                                                                                                                                                                                                                                                                                                                                                                                                                                                                                                                                                                                                                                                                                                                                                                                                                                                                                                                                                                                                                                                                                                                                                                                                                                                                                                                                                                                                                                                                                                                                                                                                                                                                                                    |
| XXXX-0YY               | 30u"/0.76u MIN GXT OVER 50u"/1.27u MIN Ni                                                                 | COONTRY REGULATION AS DESCRIBED IN 93-22-000.                                                                                                                                                                                                                                                                                                                                                                                                                                                                                                                                                                                                                                                                                                                                                                                                                                                                                                                                                                                                                                                                                                                                                                                                                                                                                                                                                                                                                                                                                                                                                                                                                                                                                                                                                                                                                                                                                                                                                                                                                                                                                  |
| NOTES                  |                                                                                                           | 9. PLATING OPTIONS:  MAY BE EITHER GOLD OR GXT PLATED AT MANUFACTURER'S OPTION.                                                                                                                                                                                                                                                                                                                                                                                                                                                                                                                                                                                                                                                                                                                                                                                                                                                                                                                                                                                                                                                                                                                                                                                                                                                                                                                                                                                                                                                                                                                                                                                                                                                                                                                                                                                                                                                                                                                                                                                                                                                |
| (1.)PART               | NUMBER OPTIONS:                                                                                           | MAT BE EITHER GOLD OR GAT I BAILD AT MARGIACIONERS OF HOW.                                                                                                                                                                                                                                                                                                                                                                                                                                                                                                                                                                                                                                                                                                                                                                                                                                                                                                                                                                                                                                                                                                                                                                                                                                                                                                                                                                                                                                                                                                                                                                                                                                                                                                                                                                                                                                                                                                                                                                                                                                                                     |
|                        | LATING CODES (SEE ABOVE)                                                                                  | (0)"THIS PRODUCT HAS 100% TIN PLATING IN THE INTERFACE AND HAS NOT BEEN TESTED FOR WHISKER GROWTH IN ALL INTERCONNECT ENVIRONMENTS."                                                                                                                                                                                                                                                                                                                                                                                                                                                                                                                                                                                                                                                                                                                                                                                                                                                                                                                                                                                                                                                                                                                                                                                                                                                                                                                                                                                                                                                                                                                                                                                                                                                                                                                                                                                                                                                                                                                                                                                           |
|                        | TEMP. MATERIAL:                                                                                           |                                                                                                                                                                                                                                                                                                                                                                                                                                                                                                                                                                                                                                                                                                                                                                                                                                                                                                                                                                                                                                                                                                                                                                                                                                                                                                                                                                                                                                                                                                                                                                                                                                                                                                                                                                                                                                                                                                                                                                                                                                                                                                                                |
|                        | PART NUMBERS WITH AND WITHOUT "H" WILL BE SUPPLIED WITH                                                   | (11) THE OAL DON'T EXCEED 31mm                                                                                                                                                                                                                                                                                                                                                                                                                                                                                                                                                                                                                                                                                                                                                                                                                                                                                                                                                                                                                                                                                                                                                                                                                                                                                                                                                                                                                                                                                                                                                                                                                                                                                                                                                                                                                                                                                                                                                                                                                                                                                                 |
|                        | HIGH TEMPERATURE PLASTIC<br>ER OF POSITION:                                                               | OAL= MATTING DIM + TAIL DIM +4.0mm<=31mm "WHERE THE SUM OF TAIL                                                                                                                                                                                                                                                                                                                                                                                                                                                                                                                                                                                                                                                                                                                                                                                                                                                                                                                                                                                                                                                                                                                                                                                                                                                                                                                                                                                                                                                                                                                                                                                                                                                                                                                                                                                                                                                                                                                                                                                                                                                                |
|                        | EVEN NUMBER OF POSITIONS FROM 2 (2X1) THRU 72 (2X36).                                                     | LEGTH DON'T EXCEED 27mm" TAIL                                                                                                                                                                                                                                                                                                                                                                                                                                                                                                                                                                                                                                                                                                                                                                                                                                                                                                                                                                                                                                                                                                                                                                                                                                                                                                                                                                                                                                                                                                                                                                                                                                                                                                                                                                                                                                                                                                                                                                                                                                                                                                  |
| PACKA                  |                                                                                                           | TAIL LENGTH MIN 2.00mm TAIL LENGTH MAX 10.4mm  MATTING LENGTH MIN 1.5mm MATTING LENGTH MAX 25.4mm                                                                                                                                                                                                                                                                                                                                                                                                                                                                                                                                                                                                                                                                                                                                                                                                                                                                                                                                                                                                                                                                                                                                                                                                                                                                                                                                                                                                                                                                                                                                                                                                                                                                                                                                                                                                                                                                                                                                                                                                                              |
|                        | PACKAGED IN POLY BAGS.                                                                                    | WATERO ELIVOTE WIRE FLORING BERTH WATERO ELIVOTE WATER ELIVOTE E |
|                        | EIGHT DIGIT PART NUMBERS FOLLOWED BY A "T" ARE PACKAGED                                                   | (12) INCREMENTS BY 0.1mm IN LENGTH ONLY                                                                                                                                                                                                                                                                                                                                                                                                                                                                                                                                                                                                                                                                                                                                                                                                                                                                                                                                                                                                                                                                                                                                                                                                                                                                                                                                                                                                                                                                                                                                                                                                                                                                                                                                                                                                                                                                                                                                                                                                                                                                                        |
| LEAD                   | N TUBES. SEE SPECIFIC PART NUMBERS FOR AVAILABILITY.                                                      | 17 FOR ECRECIAL DAGMACING REQUIEST DI FACE CONTACT PROPURT MANAGER                                                                                                                                                                                                                                                                                                                                                                                                                                                                                                                                                                                                                                                                                                                                                                                                                                                                                                                                                                                                                                                                                                                                                                                                                                                                                                                                                                                                                                                                                                                                                                                                                                                                                                                                                                                                                                                                                                                                                                                                                                                             |
|                        | ADD "HLF" SUFFIX AT THE END OF PART NUMBER FOR LEAD FREE                                                  | 13. FOR ESPECIAL PACKAGING REQUEST PLEASE CONTACT PRODUCT MANAGER<br>FOR AVAILABILITY                                                                                                                                                                                                                                                                                                                                                                                                                                                                                                                                                                                                                                                                                                                                                                                                                                                                                                                                                                                                                                                                                                                                                                                                                                                                                                                                                                                                                                                                                                                                                                                                                                                                                                                                                                                                                                                                                                                                                                                                                                          |
|                        | OPTION, NOT AVAILABLE FOR -5YY,-5YYH,-6YY & -6YYH.                                                        |                                                                                                                                                                                                                                                                                                                                                                                                                                                                                                                                                                                                                                                                                                                                                                                                                                                                                                                                                                                                                                                                                                                                                                                                                                                                                                                                                                                                                                                                                                                                                                                                                                                                                                                                                                                                                                                                                                                                                                                                                                                                                                                                |
| $\bigcirc$             |                                                                                                           | 14. BEND DIMENSION AT 1.5mm ONLY                                                                                                                                                                                                                                                                                                                                                                                                                                                                                                                                                                                                                                                                                                                                                                                                                                                                                                                                                                                                                                                                                                                                                                                                                                                                                                                                                                                                                                                                                                                                                                                                                                                                                                                                                                                                                                                                                                                                                                                                                                                                                               |
| $\sim$                 | MATERIAL:                                                                                                 |                                                                                                                                                                                                                                                                                                                                                                                                                                                                                                                                                                                                                                                                                                                                                                                                                                                                                                                                                                                                                                                                                                                                                                                                                                                                                                                                                                                                                                                                                                                                                                                                                                                                                                                                                                                                                                                                                                                                                                                                                                                                                                                                |
|                        | FACTURER'S OPTION OF NYLON, PCT GLASS FIBER<br>ORCED, OR MINERAL FILLED LCP FLAME RETARDENT PER UL-94V-0. |                                                                                                                                                                                                                                                                                                                                                                                                                                                                                                                                                                                                                                                                                                                                                                                                                                                                                                                                                                                                                                                                                                                                                                                                                                                                                                                                                                                                                                                                                                                                                                                                                                                                                                                                                                                                                                                                                                                                                                                                                                                                                                                                |
|                        | ORCED, OR MINERAL FILLED LCF FLAME RETARDENT FER OL-94V-O. R: BLACK.                                      |                                                                                                                                                                                                                                                                                                                                                                                                                                                                                                                                                                                                                                                                                                                                                                                                                                                                                                                                                                                                                                                                                                                                                                                                                                                                                                                                                                                                                                                                                                                                                                                                                                                                                                                                                                                                                                                                                                                                                                                                                                                                                                                                |
|                        |                                                                                                           | .100±.003 [2.54±.08]                                                                                                                                                                                                                                                                                                                                                                                                                                                                                                                                                                                                                                                                                                                                                                                                                                                                                                                                                                                                                                                                                                                                                                                                                                                                                                                                                                                                                                                                                                                                                                                                                                                                                                                                                                                                                                                                                                                                                                                                                                                                                                           |
|                        | NUMBERS WITH AND WITHOUT "H" SUFFIX WILL WITHSTAND EXPOSURE                                               | TYP. NON-ACCUMULATIVE - 0.040±.003 [1.02±.08]                                                                                                                                                                                                                                                                                                                                                                                                                                                                                                                                                                                                                                                                                                                                                                                                                                                                                                                                                                                                                                                                                                                                                                                                                                                                                                                                                                                                                                                                                                                                                                                                                                                                                                                                                                                                                                                                                                                                                                                                                                                                                  |
|                        | SO'C PEAK TEMPERATURE FOR 20 SECONDS IN                                                                   | <u>+                                    </u>                                                                                                                                                                                                                                                                                                                                                                                                                                                                                                                                                                                                                                                                                                                                                                                                                                                                                                                                                                                                                                                                                                                                                                                                                                                                                                                                                                                                                                                                                                                                                                                                                                                                                                                                                                                                                                                                                                                                                                                                                                                                                   |
| WAVE                   | SOLDER, INFRA-RED OR VAPOR PHASE SOLDER PROCESS.                                                          |                                                                                                                                                                                                                                                                                                                                                                                                                                                                                                                                                                                                                                                                                                                                                                                                                                                                                                                                                                                                                                                                                                                                                                                                                                                                                                                                                                                                                                                                                                                                                                                                                                                                                                                                                                                                                                                                                                                                                                                                                                                                                                                                |
|                        |                                                                                                           | 1 ΨΨΨΨ                                                                                                                                                                                                                                                                                                                                                                                                                                                                                                                                                                                                                                                                                                                                                                                                                                                                                                                                                                                                                                                                                                                                                                                                                                                                                                                                                                                                                                                                                                                                                                                                                                                                                                                                                                                                                                                                                                                                                                                                                                                                                                                         |
|                        |                                                                                                           | .100±.003 [2.54±.08]                                                                                                                                                                                                                                                                                                                                                                                                                                                                                                                                                                                                                                                                                                                                                                                                                                                                                                                                                                                                                                                                                                                                                                                                                                                                                                                                                                                                                                                                                                                                                                                                                                                                                                                                                                                                                                                                                                                                                                                                                                                                                                           |
|                        |                                                                                                           | RECOMMENDED HOLE PATTERN                                                                                                                                                                                                                                                                                                                                                                                                                                                                                                                                                                                                                                                                                                                                                                                                                                                                                                                                                                                                                                                                                                                                                                                                                                                                                                                                                                                                                                                                                                                                                                                                                                                                                                                                                                                                                                                                                                                                                                                                                                                                                                       |
|                        |                                                                                                           | mat'l code   surface / tolerance   projection   product family                                                                                                                                                                                                                                                                                                                                                                                                                                                                                                                                                                                                                                                                                                                                                                                                                                                                                                                                                                                                                                                                                                                                                                                                                                                                                                                                                                                                                                                                                                                                                                                                                                                                                                                                                                                                                                                                                                                                                                                                                                                                 |
|                        |                                                                                                           | NOTES 2 & 3 SD 1902 V SD 1001  Utr ecn no   dr   date   tolerances unless otherwise specified   filte   title                                                                                                                                                                                                                                                                                                                                                                                                                                                                                                                                                                                                                                                                                                                                                                                                                                                                                                                                                                                                                                                                                                                                                                                                                                                                                                                                                                                                                                                                                                                                                                                                                                                                                                                                                                                                                                                                                                                                                                                                                  |
|                        |                                                                                                           | BC WHII/HI3 UNCU /AU                                                                                                                                                                                                                                                                                                                                                                                                                                                                                                                                                                                                                                                                                                                                                                                                                                                                                                                                                                                                                                                                                                                                                                                                                                                                                                                                                                                                                                                                                                                                                                                                                                                                                                                                                                                                                                                                                                                                                                                                                                                                                                           |
|                        |                                                                                                           |                                                                                                                                                                                                                                                                                                                                                                                                                                                                                                                                                                                                                                                                                                                                                                                                                                                                                                                                                                                                                                                                                                                                                                                                                                                                                                                                                                                                                                                                                                                                                                                                                                                                                                                                                                                                                                                                                                                                                                                                                                                                                                                                |
|                        |                                                                                                           |                                                                                                                                                                                                                                                                                                                                                                                                                                                                                                                                                                                                                                                                                                                                                                                                                                                                                                                                                                                                                                                                                                                                                                                                                                                                                                                                                                                                                                                                                                                                                                                                                                                                                                                                                                                                                                                                                                                                                                                                                                                                                                                                |
|                        |                                                                                                           | dr D.WIHTING 03/08/93 dwg no sheet 2 of 5 siz                                                                                                                                                                                                                                                                                                                                                                                                                                                                                                                                                                                                                                                                                                                                                                                                                                                                                                                                                                                                                                                                                                                                                                                                                                                                                                                                                                                                                                                                                                                                                                                                                                                                                                                                                                                                                                                                                                                                                                                                                                                                                  |
|                        |                                                                                                           | engr T.HANNA 03/08/93 FS 68020 A                                                                                                                                                                                                                                                                                                                                                                                                                                                                                                                                                                                                                                                                                                                                                                                                                                                                                                                                                                                                                                                                                                                                                                                                                                                                                                                                                                                                                                                                                                                                                                                                                                                                                                                                                                                                                                                                                                                                                                                                                                                                                               |
|                        |                                                                                                           | appd T.HANNA 03/08/93 type Product Customer Drawin                                                                                                                                                                                                                                                                                                                                                                                                                                                                                                                                                                                                                                                                                                                                                                                                                                                                                                                                                                                                                                                                                                                                                                                                                                                                                                                                                                                                                                                                                                                                                                                                                                                                                                                                                                                                                                                                                                                                                                                                                                                                             |
|                        |                                                                                                           | sheet revision                                                                                                                                                                                                                                                                                                                                                                                                                                                                                                                                                                                                                                                                                                                                                                                                                                                                                                                                                                                                                                                                                                                                                                                                                                                                                                                                                                                                                                                                                                                                                                                                                                                                                                                                                                                                                                                                                                                                                                                                                                                                                                                 |
|                        |                                                                                                           | lindex   sheet                                                                                                                                                                                                                                                                                                                                                                                                                                                                                                                                                                                                                                                                                                                                                                                                                                                                                                                                                                                                                                                                                                                                                                                                                                                                                                                                                                                                                                                                                                                                                                                                                                                                                                                                                                                                                                                                                                                                                                                                                                                                                                                 |