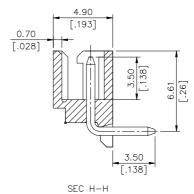

### **Header Connector**

HD23 Series R/A, T/H Type 2.50mm [.098] Pitch

## **DRAWING**

RECOMMENDED P.C.B. LAYOUT