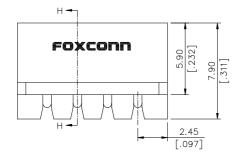

# **SPECIFICATIONS**

### Mechanical

Contact Retention Force: 1.36 kg min.

**Electrical** 

Voltage Rating: 125V

Current Rating: 3A Per Pin Min.

Dielectric Withstanding Voltage: 1500 RMS

Insulation Resistance: 5000MW min.

# **Physical**

Housing: High Temperature, UL 94V-0 Rated In Black Color

Contact: Brass

**Plating:** See "ORDERING INFORMATION" **Operating Temperature:** -55 to +105

### **Header Connector**

HD23 Series R/A, T/H Type 2.50mm [.098] Pitch



## **DRAWING**







RECOMMENDED P.C.B. LAYOUT



### ORDERING INFORMATION



| HD230  | 15*-*** | 05   | 14.90<br>[.587] | 10.00  | 13.50  |
|--------|---------|------|-----------------|--------|--------|
| HDZJU  |         |      | [.587]          | [.394] | [.532] |
| 110070 |         | 04   | 12.40           | 7.50   | 11.00  |
| HD230  | 4*-***  |      | [.489]          | [.296] | [.433] |
| P/     | Ń       | POS. | DIM. A          | DIM. B | DIM C  |