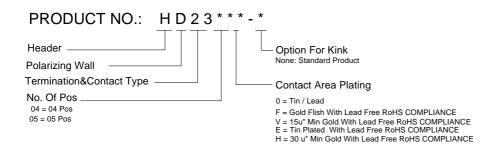

### ORDERING INFORMATION

| HD230  | 15*-*** | 05   | 14.90<br>[.587] | 10.00  | 13.50  |
|--------|---------|------|-----------------|--------|--------|
| HDZJU  |         |      | [.587]          | [.394] | [.532] |
| 110070 |         | 04   | 12.40           | 7.50   | 11.00  |
| HD230  | 4*-***  |      | [.489]          | [.296] | [.433] |
| P/     | Ń       | POS. | DIM. A          | DIM. B | DIM C  |