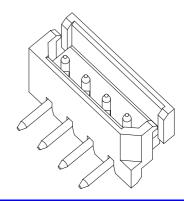

# **SPECIFICATIONS**

### Mechanical

Contact Retention Force: 1.36 kg min.

**Electrical** 

Voltage Rating: 125V

Current Rating: 3A Per Pin Min.

Dielectric Withstanding Voltage: 1500 RMS

Insulation Resistance: 5000MW min.

# **Physical**

Housing: High Temperature, UL 94V-0 Rated In Black Color

Contact: Brass

**Plating:** See "ORDERING INFORMATION" **Operating Temperature:** -55 to +105

### **Header Connector**

HD23 Series R/A, T/H Type 2.50mm [.098] Pitch



## **DRAWING**







RECOMMENDED P.C.B. LAYOUT



### ORDERING INFORMATION



| HD230  | 15*-*** | 05   | 14.90<br>[.587] | 10.00  | 13.50  |
|--------|---------|------|-----------------|--------|--------|
| HDZJU  |         |      | [.587]          | [.394] | [.532] |
| 110070 |         | 04   | 12.40           | 7.50   | 11.00  |
| HD230  | 4*-***  |      | [.489]          | [.296] | [.433] |
| P/     | Ń       | POS. | DIM. A          | DIM. B | DIM C  |