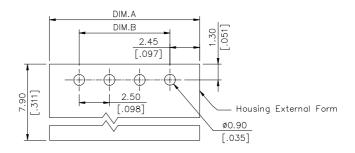

## **DRAWING**

RECOMMENDED P.C.B. LAYOUT

### ORDERING INFORMATION

| HD230  | 15*-*** | 05   | 14.90<br>[.587] | 10.00  | 13.50  |
|--------|---------|------|-----------------|--------|--------|
| HDZJU  |         |      | [.587]          | [.394] | [.532] |
| 110070 |         | 04   | 12.40           | 7.50   | 11.00  |
| HD230  | 4*-***  |      | [.489]          | [.296] | [.433] |
| P/     | Ń       | POS. | DIM. A          | DIM. B | DIM C  |