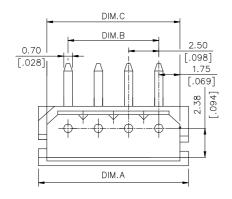

### ORDERING INFORMATION

| HD230  | 15*-*** | 05   | 14.90<br>[.587] | 10.00  | 13.50  |
|--------|---------|------|-----------------|--------|--------|
| HDZJU  |         |      | [.587]          | [.394] | [.532] |
| 110070 |         | 04   | 12.40           | 7.50   | 11.00  |
| HD230  | 4*-***  |      | [.489]          | [.296] | [.433] |
| P/     | Ń       | POS. | DIM. A          | DIM. B | DIM C  |