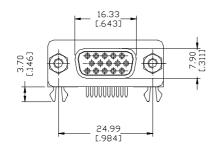

#### **VGA** Connector

DV Series Right Angle Type, T/H 2.29mm [.090"] Pitch

15 Pos.

## **DRAWING**