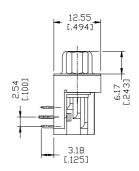

## **DRAWING**

#### **VGA** Connector

DV Series Right Angle Type, T/H 2.29mm [.090"] Pitch

15 Pos.

## **Physical**

Housing: Thermoplastic, UL 94V-0 rated in Black Color

Contact: Copper alloy

Plating: See "ORDERING INFORMATION"

Operating Temperature: -55 to +105

Recommended Thickness of PCB: 1.57[.062]