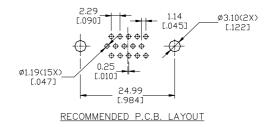

## **Physical**

Housing: Thermoplastic, UL 94V-0 rated in Black Color

Contact: Copper alloy

Plating: See "ORDERING INFORMATION"

Operating Temperature: -55 to +105

Recommended Thickness of PCB: 1.57[.062]

## **DRAWING**