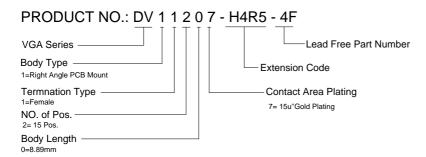

# **SPECIFICATIONS**

#### Mechanical

Contact Retention Force: 1.82kg (4.04Lb) min. Contact Engagement Force: 0.34kg (0.75Lb) max. Contact Separation Force: 0.021kg (0.05Lb) min.

Durability: 500 Cycles

## **Electrical**

Current Rating: 2A

Contact Resistance:25mW max.

Dielectric Withstanding Voltage: 1000V AC/1min min.

Insulation Resistance: 5000MW min.

## **Physical**

Housing: Thermoplastic, UL 94V-0 rated in Black Color

Contact: Copper alloy

Plating: See "ORDERING INFORMATION"

Operating Temperature: -55 to +105

Recommended Thickness of PCB: 1.57[.062]

#### **VGA** Connector

DV Series Right Angle Type, T/H 2.29mm [.090"] Pitch

15 Pos.



## **DRAWING**









# ORDERING INFORMATION