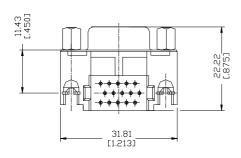

#### **VGA** Connector

DV Series Right Angle Type, T/H 2.29mm [.090"] Pitch

15 Pos.

## **DRAWING**