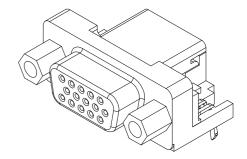

#### **VGA** Connector

DV Series Right Angle Type, T/H 2.29mm [.090"] Pitch

15 Pos.

## **DRAWING**