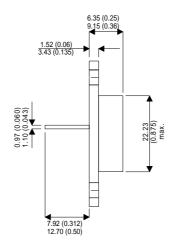

## BDW83B

Dimensions in mm (inches).





## Bipolar NPN Device in a Hermetically sealed TO3 Metal Package.

## **Bipolar NPN Device.**

$$V_{CEO} = 80V$$

$$I_c = 15A$$

All Semelab hermetically sealed products can be processed in accordance with the requirements of BS, CECC and JAN, JANTX, JANTXV and JANS specifications.

## TO3 (TO204AA) PINOUTS

1 – Base 2 – E

2 - Emitter

Case - Collector

| Parameter                 | Test Conditions          | Min. | Тур. | Max.  | Units |
|---------------------------|--------------------------|------|------|-------|-------|
| V <sub>CEO</sub> *        |                          |      |      | 80    | V     |
| I <sub>C(CONT)</sub>      |                          |      |      | 15    | Α     |
| h <sub>FE</sub>           | @ $3/6 (V_{CE} / I_{C})$ | 750  |      | 20000 | -     |
| f <s