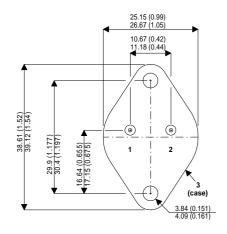

## BDW83B

Dimensions in mm (inches).

## TO3 (TO204AA) PINOUTS

1 – Base 2 – E

2 - Emitter

Case - Collector

| Parameter                 | Test Conditions          | Min. | Тур. | Max.  | Units |
|---------------------------|--------------------------|------|------|-------|-------|
| V <sub>CEO</sub> *        |                          |      |      | 80    | V     |
| I <sub>C(CONT)</sub>      |                          |      |      | 15    | Α     |
| h <sub>FE</sub>           | @ $3/6 (V_{CE} / I_{C})$ | 750  |      | 20000 | -     |
| f <sub>t</sub>            |                          |      | 1M   |       | Hz    |
| P <sub>D</sub>            |                          |      |      | 150   | W     |
| * Maximum Working Voltage |                          |      |      |       |       |