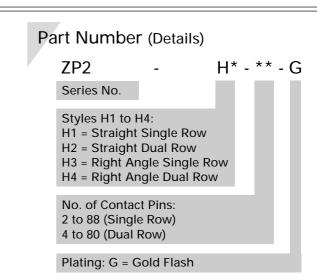

# **ZP2** Series

#### Features

| $\Box$ | Pin | count | from | 2 | to | 88 | (Sing | le Rov | N) |
|--------|-----|-------|------|---|----|----|-------|--------|----|
| ⊳      | Pin | count | from | 4 | to | 80 | (Dual | Row)   |    |