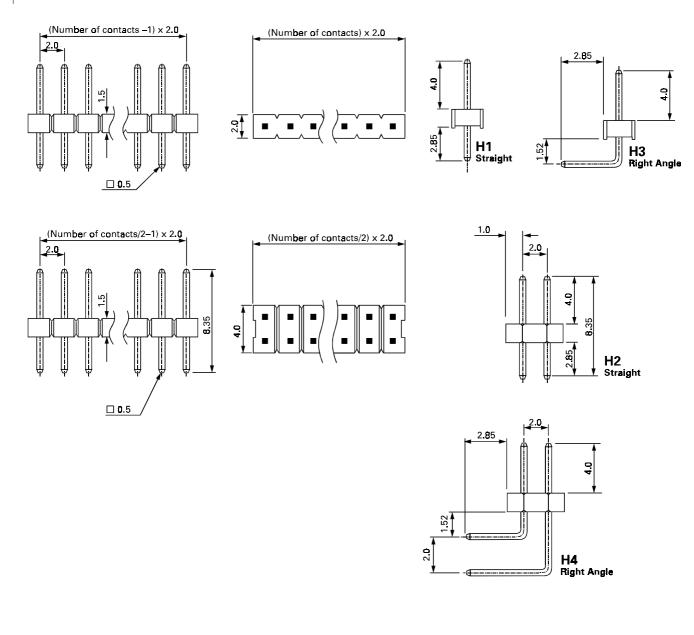

# **ZP2** Series

## Various Pin Headers with 1.5 mm Base



| Contact Resistance:     | $20m\Omega$ max.      |
|-------------------------|-----------------------|
| Insulation Resistance:  | 1,000MΩ min.          |
| Current Rating:         | 1.0A                  |
| Operating Temperature R | ange: -40°C to +105°C |
|                         |                       |

#### Materials and Finish

Housing: UL 94V-0 listed Terminals: Brass Contact Plating:Gold plated

#### Features

| $\Box$ | Pin | count | from | 2 | to | 88 | (Sing | le Rov | N) |
|--------|-----|-------|------|---|----|----|-------|--------|----|
| ⊳      | Pin | count | from | 4 | to | 80 | (Dual | Row)   |    |

### Applicable Dimensions (Reference Only)