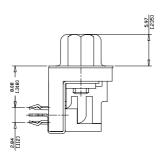

## **SPECIFICATIONS**

#### Mechanical

Mating Force: 7.72kgf (16.17Lb) max. Umating Force: 0.45kg (0.94Lb) min.

Durability: 500 Cycles

#### **Electrical**

Current Rating: 2A

Contact Resistance:  $35m\Omega$ 

Dielectric Withstanding Voltage: 1000V AC/1min min.

Insulation Resistance: 5000MΩ min.

## **Physical**

Housing: Thermoplastic, UL 94V-0 rated in Black Color

Contact: Copper alloy

**Plating:** See "ORDERING INFORMATION" **Operating Temperature:** -55 to +105

# **D-SUB Connector**

DM Series Right Angle Type, T/H 2.77mm [.109"] Pitch 15 Pos.



## **DRAWING**









## ORDERING INFORMATION