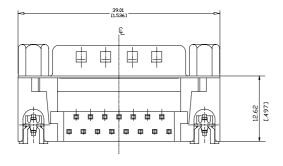

## **SPECIFICATIONS**

#### Mechanical

Mating Force: 7.72kgf (16.17Lb) max. Umating Force: 0.45kg (0.94Lb) min.

Durability: 500 Cycles

#### **Electrical**

Current Rating: 2A

Contact Resistance:  $35m\Omega$ 

Dielectric Withstanding Voltage: 1000V AC/1min min.

Insulation Resistance: 5000MΩ min.

## **Physical**

Housing: Thermoplastic, UL 94V-0 rated in Black Color

Contact: Copper alloy

**Plating:** See "ORDERING INFORMATION" **Operating Temperature:** -55 to +105

# **D-SUB Connector**

DM Series Right Angle Type, T/H 2.77mm [.109"] Pitch 15 Pos.



## **DRAWING**









## ORDERING INFORMATION