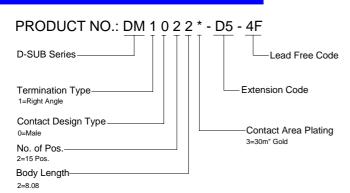

## **SPECIFICATIONS**

#### Mechanical

Mating Force: 7.72kgf (16.17Lb) max. Umating Force: 0.45kg (0.94Lb) min.

Durability: 500 Cycles

#### **Electrical**

Current Rating: 2A

Contact Resistance:  $35m\Omega$ 

Dielectric Withstanding Voltage: 1000V AC/1min min.

Insulation Resistance: 5000MΩ min.

## **Physical**

Housing: Thermoplastic, UL 94V-0 rated in Black Color

Contact: Copper alloy

**Plating:** See "ORDERING INFORMATION" **Operating Temperature:** -55 to +105

# **D-SUB Connector**

DM Series Right Angle Type, T/H 2.77mm [.109"] Pitch 15 Pos.



## **DRAWING**









## ORDERING INFORMATION