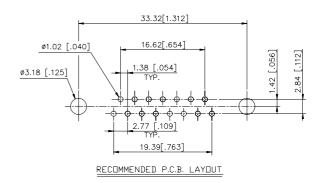

## **SPECIFICATIONS**

#### Mechanical

Mating Force: 7.72kgf (16.17Lb) max. Umating Force: 0.45kg (0.94Lb) min.

Durability: 500 Cycles

#### **Electrical**

Current Rating: 2A

Contact Resistance:  $35m\Omega$ 

Dielectric Withstanding Voltage: 1000V AC/1min min.

Insulation Resistance: 5000MΩ min.

## **Physical**

Housing: Thermoplastic, UL 94V-0 rated in Black Color

Contact: Copper alloy

**Plating:** See "ORDERING INFORMATION" **Operating Temperature:** -55 to +105

# **D-SUB Connector**

DM Series Right Angle Type, T/H 2.77mm [.109"] Pitch 15 Pos.



## **DRAWING**









## ORDERING INFORMATION