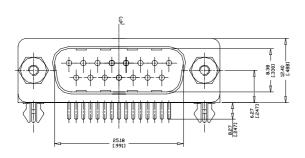

## **SPECIFICATIONS**

#### Mechanical

Mating Force: 7.72kgf (16.17Lb) max. Umating Force: 0.45kg (0.94Lb) min.

Durability: 500 Cycles

#### **Electrical**

Current Rating: 2A

Contact Resistance:  $35m\Omega$ 

Dielectric Withstanding Voltage: 1000V AC/1min min.

Insulation Resistance: 5000MΩ min.

## **Physical**

Housing: Thermoplastic, UL 94V-0 rated in Black Color

Contact: Copper alloy

**Plating:** See "ORDERING INFORMATION" **Operating Temperature:** -55 to +105

# **D-SUB Connector**

DM Series Right Angle Type, T/H 2.77mm [.109"] Pitch 15 Pos.



## **DRAWING**









## ORDERING INFORMATION