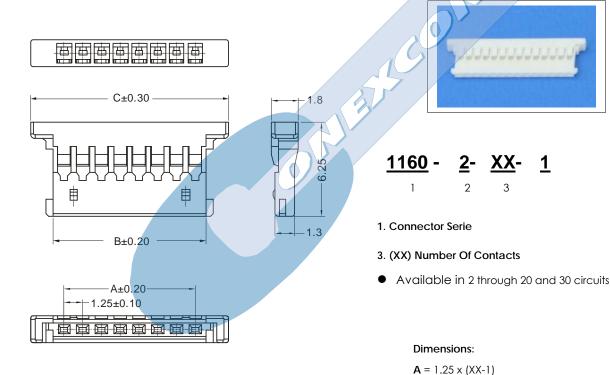

# **Dimensional Information**

# **Electrical Features**

- Voltage Rating: < 100 V
- .Current Rating: < 1 A
- Contact resistance: < 20 mΩ
- Dielectric Withstanding Voltage: 250 V AC/minute

 $B = 1.25 \times (XX) + 0.22$  $C = 1.25 \times (XX) + 3.22$ 