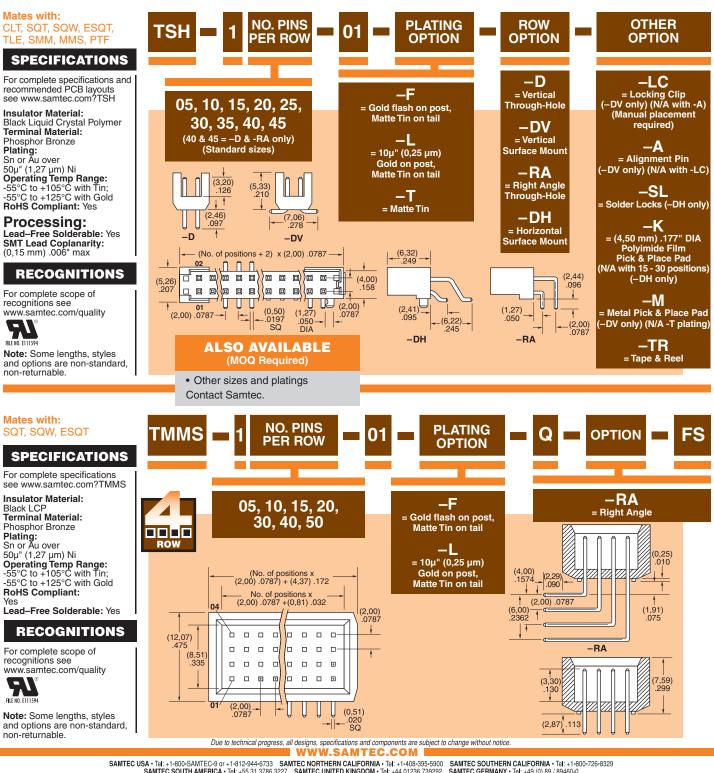

## **SHROUDED HEADERS**

 SAMTEC USA • Tel: +1-800-SAMTEC-0 or +1-812-944-6733
 SAMTEC NORTHERN CALIFORNIA. - Tel: +1-408-395-5900
 SAMTEC SOUTHERN CALIFORNIA. • Tel: +1-408-395-5900
 SAMTEC SOUTHERN CALIFORNIA. • Tel: +1-800-726-8329

(2,00 mm) .0787"