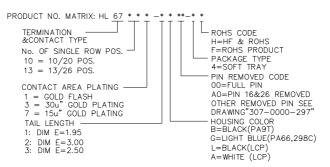

### **SPECIFICATIONS**

Mechanical Insertion Force: 5N max.per pin. Withdrawal Force: 0.2N min.per pin. Durability: 50 Cycles.

### Electrical

Voltage Rating: 250V. Current Rating: 1.0A per pin. Contact Resistance: 30 m $\Omega$  max.Initial,  $\Delta$ 10 m $\Omega$  max. after stress. Dielectric Withstanding Voltage: 500V AC. Insulation Resistance: 1000M $\Omega$  min.

#### Physical

*Housing:* Thermoplastic, UL 94V-0 rating. *Contact:* Copper alloy *Plating:* See "ORDERING INFORMATION". *Operating Temperature:* -55 °C to +105 °C

## DRAWING



# ORDERING INFORMATION



# **Header Connector**

HL Series T/H,Vertical Type SHROUDED HEADER 2.00mm [.079"] Pitch 26 Pos.

A