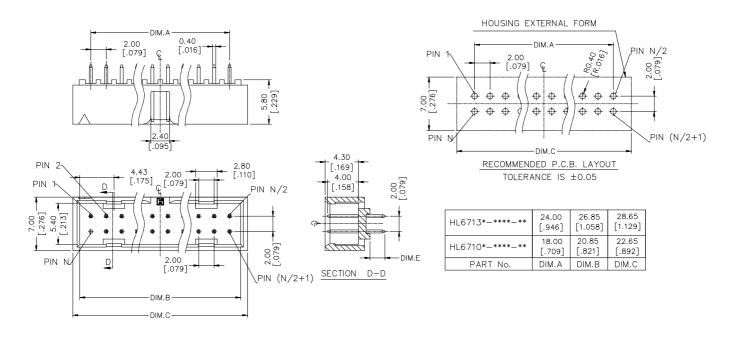

### **SPECIFICATIONS**

Mechanical Insertion Force: 5N max.per pin. Withdrawal Force: 0.2N min.per pin. Durability: 50 Cycles.

### Electrical

Voltage Rating: 250V. Current Rating: 1.0A per pin. Contact Resistance: 30 m $\Omega$  max.Initial,  $\Delta$ 10 m $\Omega$  max. after stress. Dielectric Withstanding Voltage: 500V AC. Insulation Resistance: 1000M $\Omega$  min.

#### Physical

*Housing:* Thermoplastic, UL 94V-0 rating. *Contact:* Copper alloy *Plating:* See "ORDERING INFORMATION". *Operating Temperature:* -55 °C to +105 °C

## DRAWING



# ORDERING INFORMATION



# **Header Connector**

HL Series T/H,Vertical Type SHROUDED HEADER 2.00mm [.079"] Pitch 26 Pos.

A