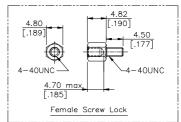

### **SPECIFICATIONS**

#### **Mechanical**

Contact Mating Force: 3.1kg (6.8Lb) max. Contact Unmating Force: 0.2kg (0.4Lb) min. Contact Retention Force: 1.82kg (4.0Lb) min.

### **Electrical**

Current Rating: 2.0A Contact Resistance: 35mW max. Dielectric Withstanding Voltage: 1000V AC/1min min. Insulation Resistance: 5000MW

#### Physical

Housing: Thermoplastic, UL 94V-0 rated in Teal 322C Color Contact: Copper alloy Plating: See "ORDERING INFORMATION" Solder Pad: Copper alloy **Operating Temperature:** -55 to +105

# **D-SUB Connector**

**DT Series** Right Angle Type, T/H 2.77mm [.109"] Pitch 9 Pos.



056

## DRAWING





[.109]

1.385

[.055]

6-6

# ORDERING INFORMATION