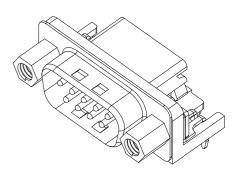

# **D-SUB Connector**

**DT Series** Right Angle Type, T/H 2.77mm [.109"] Pitch 9 Pos.

056