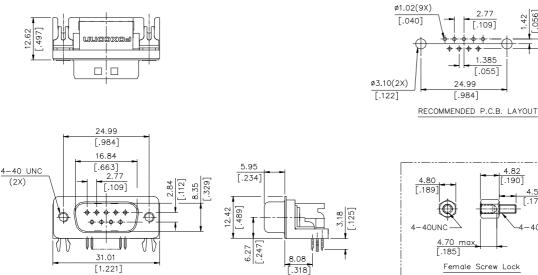

### **SPECIFICATIONS**

#### **Mechanical**

Contact Mating Force: 3.1kg (6.8Lb) max. Contact Unmating Force: 0.2kg (0.4Lb) min. Contact Retention Force: 1.82kg (4.0Lb) min.

### **Electrical**

Current Rating: 2.0A Contact Resistance: 35mW max. Dielectric Withstanding Voltage: 1000V AC/1min min. Insulation Resistance: 5000MW

#### Physical

Housing: Thermoplastic, UL 94V-0 rated in Teal 322C Color Contact: Copper alloy Plating: See "ORDERING INFORMATION" Solder Pad: Copper alloy **Operating Temperature:** -55 to +105

# **D-SUB Connector**

**DT Series** Right Angle Type, T/H 2.77mm [.109"] Pitch 9 Pos.



056

## DRAWING





[.109]

1.385

[.055]

6-6

# ORDERING INFORMATION