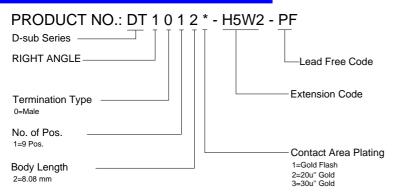

### **SPECIFICATIONS**

#### **Mechanical**

Contact Mating Force: 3.1kg (6.8Lb) max. Contact Unmating Force: 0.2kg (0.4Lb) min. Contact Retention Force: 1.82kg (4.0Lb) min.

### **Electrical**

Current Rating: 2.0A Contact Resistance: 35mW max. Dielectric Withstanding Voltage: 1000V AC/1min min. Insulation Resistance: 5000MW

#### Physical

Housing: Thermoplastic, UL 94V-0 rated in Teal 322C Color Contact: Copper alloy Plating: See "ORDERING INFORMATION" Solder Pad: Copper alloy **Operating Temperature:** -55 to +105

# **D-SUB Connector**

**DT Series** Right Angle Type, T/H 2.77mm [.109"] Pitch 9 Pos.



056

## DRAWING





[.109]

1.385

[.055]

6-6

# ORDERING INFORMATION