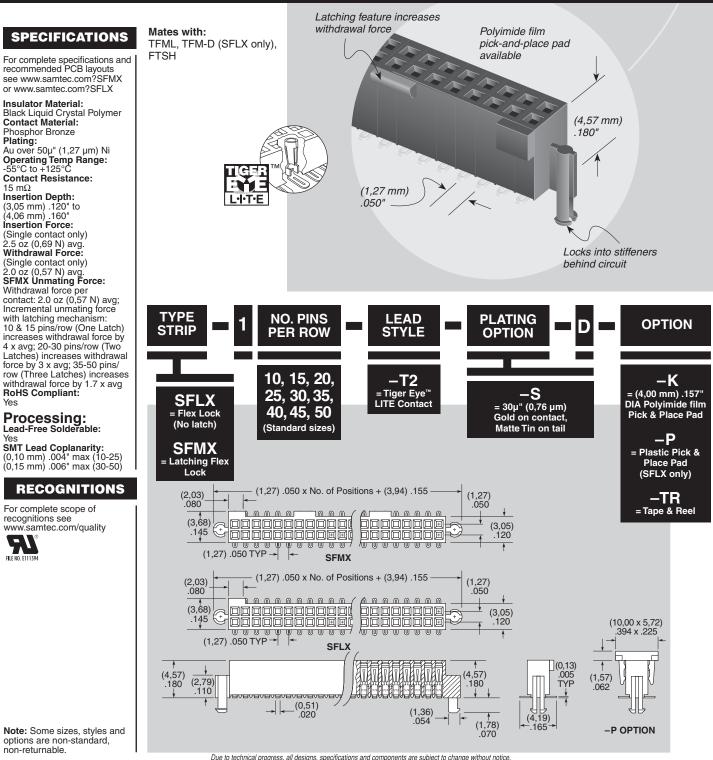

(1,27 mm) .050"

Yes

Yes

1 .

SFLX, SFMX SERIES

## **FLEX LOCK/LATCH SOCKET STRIP**



WWW.SAMTEC.COM

 SAMTEC USA • Tel: +1-800-SAMTEC-9 or +1-812-944-6733
 SAMTEC NORTHERN CALIFORNIA. Tel: +1-408-395-5900
 SAMTEC SOUTHERN CALIFORNIA.• Tel: +1-800-726-8329

 SAMTEC SOUTH AMERICA.• Tel: +55 31 3786 3227
 SAMTEC UNITED KINGDOM • Tel: +44 01236 739292
 SAMTEC GERMANY • Tel: +49 (0) 89 / 89460-0

 SAMTEC FRANCE • Tel: +35 11 60 95 06 60
 SAMTEC TEL: +300-726-8329
 SAMTEC NORDIC: BALTIC • Tel: +34 01 739292
 SAMTEC GERMANY • Tel: +49 (0) 89 / 89460-0

 SAMTEC FRANCE • Tel: +35 11 60 95 06 60
 SAMTEC TEL: +31 60 95 06 60
 SAMTEC TEL: +30 03 8809337
 SAMTEC NORDIC: BALTIC • Tel: +48 6 4477280
 SAMTEC BENELUX • Tel: +44 01236 739292

 SAMTEC ISRAEL • Tel: +35 25600
 SAMTEC INIAL • Tel: +38 021 700 7362
 Tel: +419 7475 1385
 Tel: +419 7475 1385

 SAMTEC SHANGHAI • Tel: +86 21 6083