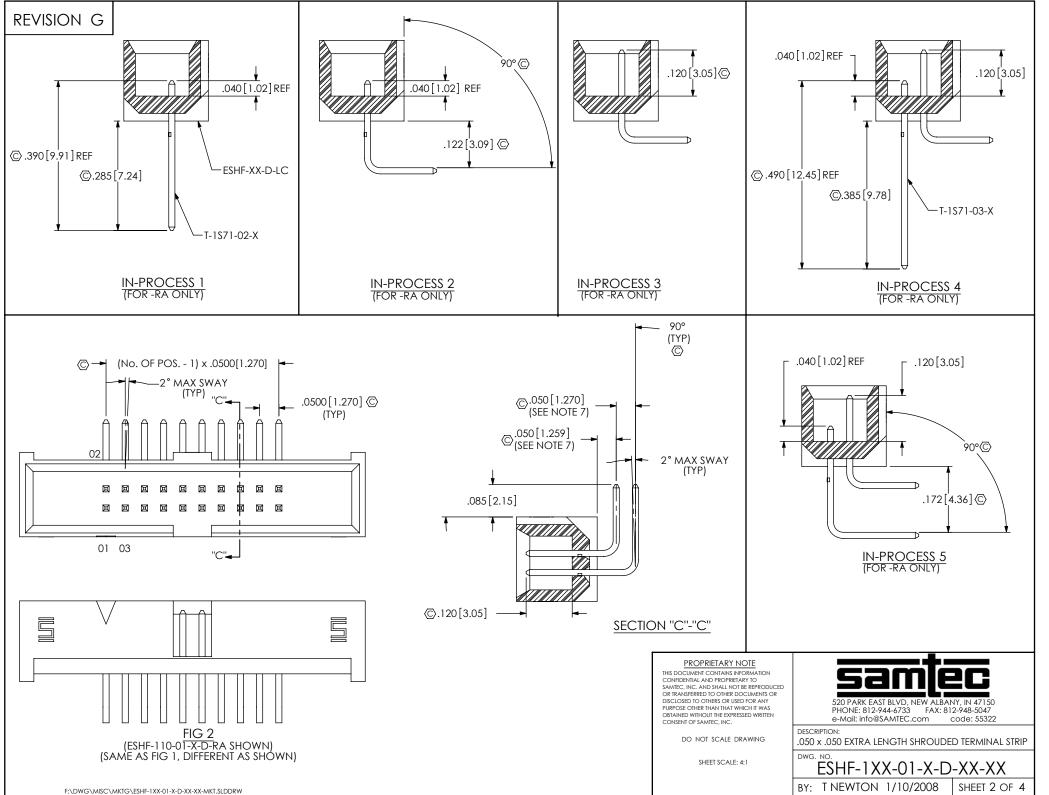

| TABLE 1     |                |       |
|-------------|----------------|-------|
| OPTIONS     | PACKAGING TUBE | PLUG  |
| -TH, -TH-LC | PT-1-24-05-38  | TP-03 |
| -SM, -SM-LC | PT-1-24-18-09  | TP-03 |
| -RA         | PT-1-24-01-45  | TP-07 |