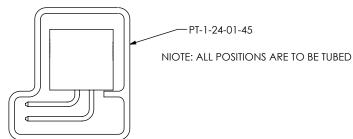

| TABLE 1     |                |       |
|-------------|----------------|-------|
| OPTIONS     | PACKAGING TUBE | PLUG  |
| -TH, -TH-LC | PT-1-24-05-38  | TP-03 |
| -SM, -SM-LC | PT-1-24-18-09  | TP-03 |
| -RA         | PT-1-24-01-45  | TP-07 |