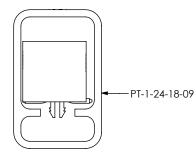

| TABLE 1     |                |       |
|-------------|----------------|-------|
| OPTIONS     | PACKAGING TUBE | PLUG  |
| -TH, -TH-LC | PT-1-24-05-38  | TP-03 |
| -SM, -SM-LC | PT-1-24-18-09  | TP-03 |
| -RA         | PT-1-24-01-45  | TP-07 |