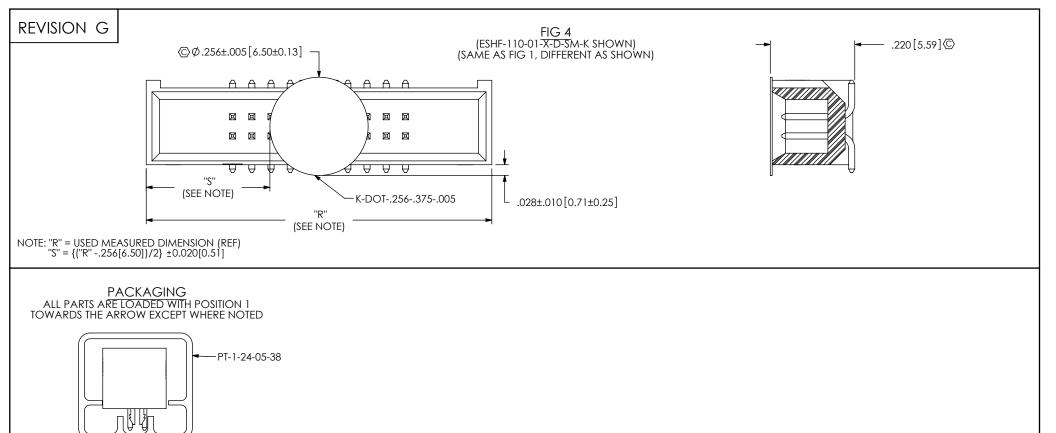

| TABLE 1     |                |       |
|-------------|----------------|-------|
| OPTIONS     | PACKAGING TUBE | PLUG  |
| -TH, -TH-LC | PT-1-24-05-38  | TP-03 |
| -SM, -SM-LC | PT-1-24-18-09  | TP-03 |
| -RA         | PT-1-24-01-45  | TP-07 |