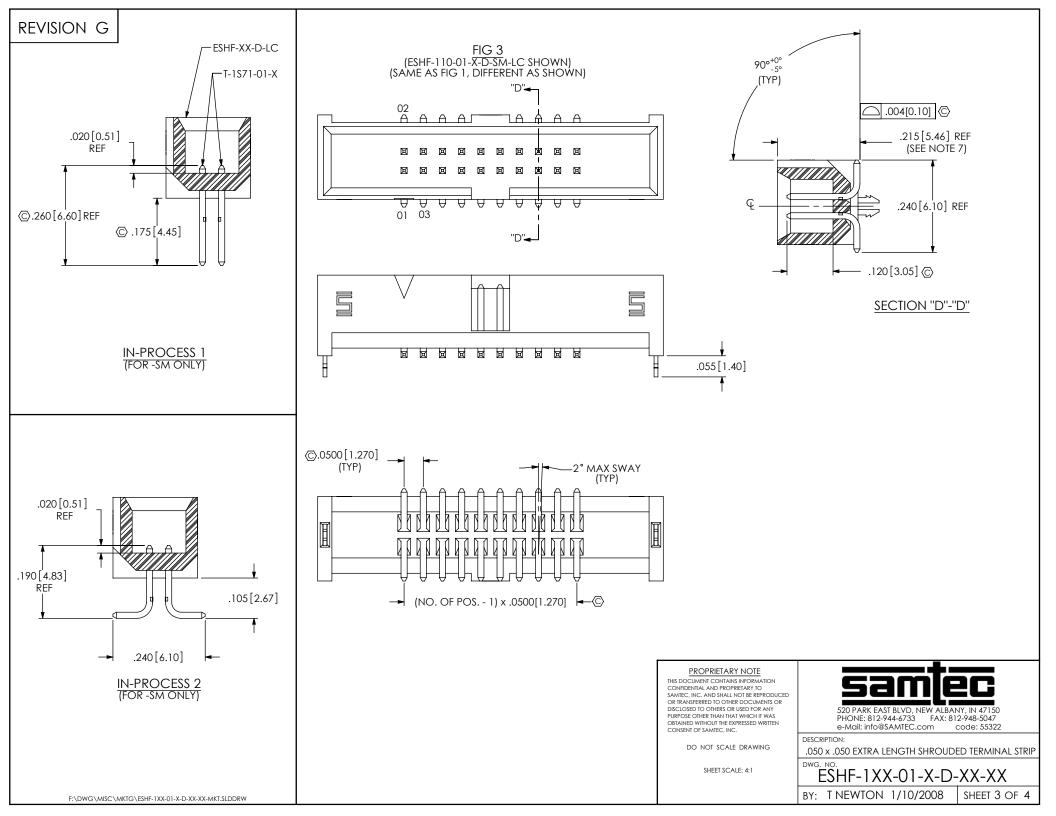

| TABLE 1     |                |       |
|-------------|----------------|-------|
| OPTIONS     | PACKAGING TUBE | PLUG  |
| -TH, -TH-LC | PT-1-24-05-38  | TP-03 |
| -SM, -SM-LC | PT-1-24-18-09  | TP-03 |
| -RA         | PT-1-24-01-45  | TP-07 |