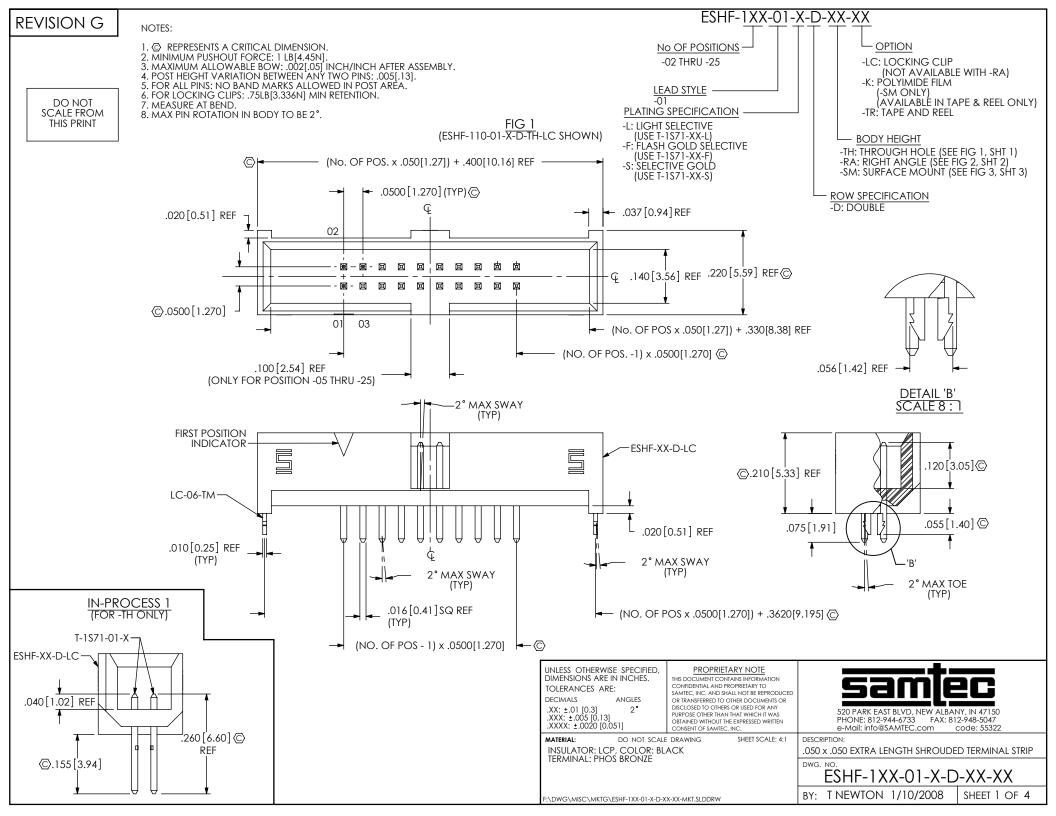

| TABLE 1     |                |       |
|-------------|----------------|-------|
| OPTIONS     | PACKAGING TUBE | PLUG  |
| -TH, -TH-LC | PT-1-24-05-38  | TP-03 |
| -SM, -SM-LC | PT-1-24-18-09  | TP-03 |
| -RA         | PT-1-24-01-45  | TP-07 |