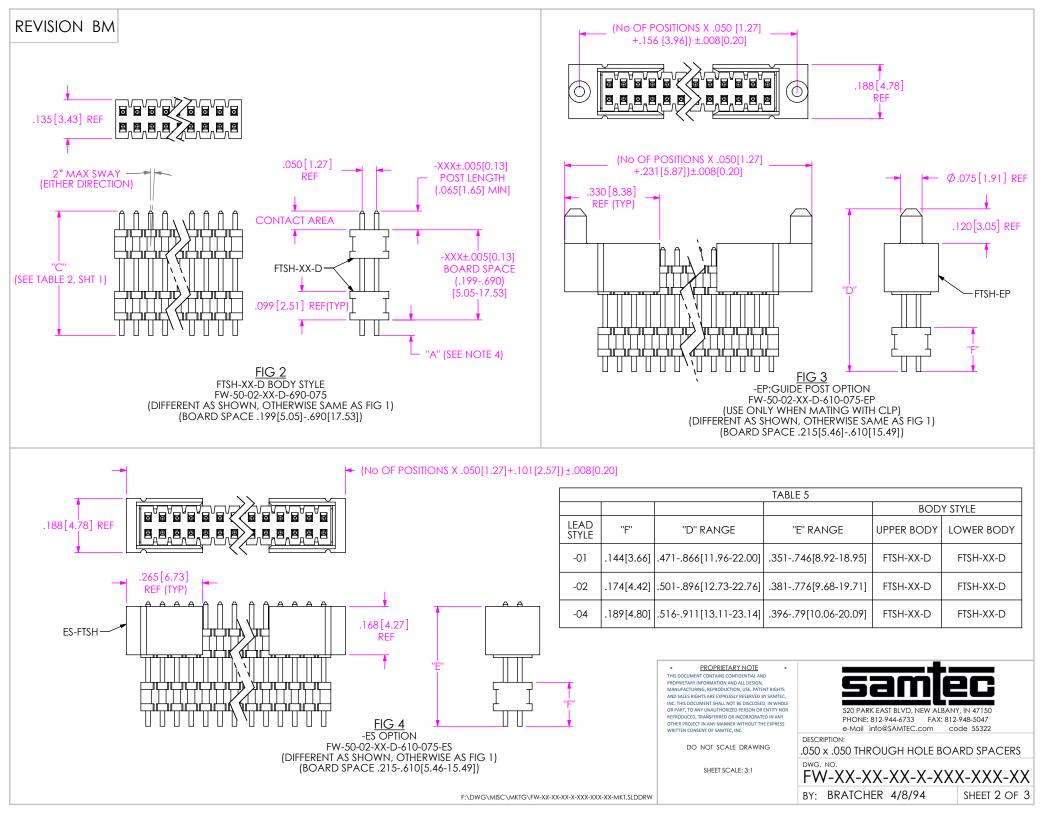

**REVISION BM** 

| TABLE 4     |         |                            |                         |                       |                                               |       |
|-------------|---------|----------------------------|-------------------------|-----------------------|-----------------------------------------------|-------|
| LEAD STYLE  | OPTIONS | BOARD STYLE/HEIGHT         | board space             | * "C" DIMENSION       | FOR DOUBLE ROW OPTIONS<br>ONLY PACKAGING TUBE | PLUG  |
| -01,-02,-04 | NONE    | FTS                        | .070198<br>[1.78-5.03]  | 0350 [0-8.89]         | PT-FW001-D070198                              | TP-24 |
| -01,-02,-04 | NONE    | FTS                        | .070198<br>[1.78-5.03]  | .351800 [8.92-20.32]  | PT-FW007-D070198                              | TP-24 |
| -01,-02,-04 | NONE    | FTSH (.199235) [5.05-5.97] | .199235<br>[5.05-5.97]  | 0415 [0-10.54]        | PT-FW002-D199253                              | TP-24 |
| -01,-02,-04 | NONE    | FTSH(.236690) [6.00-17.53] | .236690<br>[6.00-17.53] | .400800 [10.16-20.32] | PT-FW003-D254-690                             | TP-24 |
| -01,-02,-04 | EP,ES   | .199690 [5.05-17.53]       |                         | .800 MAX [20.32 MAX]  | PT-FW004-0X-D-EX                              | TP-09 |
| -01,-02,-04 | NONE    | FTSH                       | .199235<br>[5.05-5.97]  | .416800 [10.57-20.32] | PT-FW008199253                                | TP-24 |

PLEASE CHECK BOARD SPACE AND "C" DIMENSION WHEN SETTING UP BOMS".

\*"C" DIMENSION"=POST LENGTH + BOARD SPACE +"A"

F:\DWG\MISC\MKTG\FW-XX-XX-XX-XXX-XXX-XXX-MKT.SLDDRW

\*