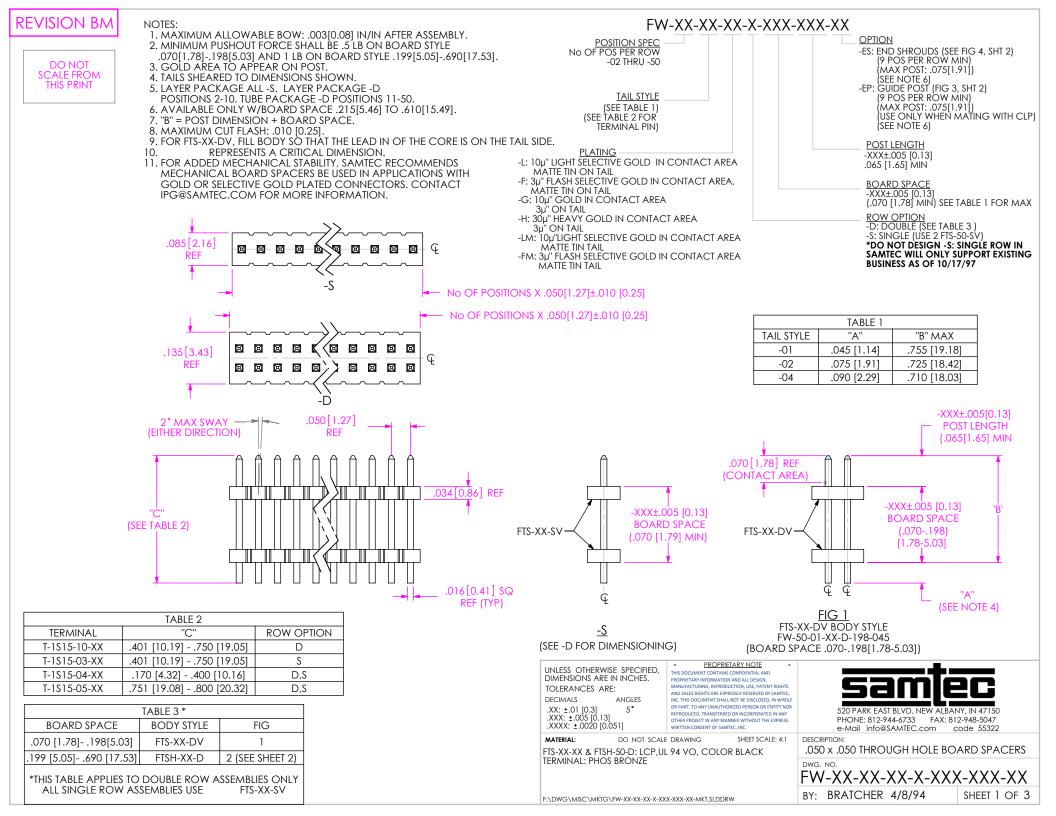

**REVISION BM** 

| TABLE 4     |         |                            |                         |                       |                                               |       |
|-------------|---------|----------------------------|-------------------------|-----------------------|-----------------------------------------------|-------|
| LEAD STYLE  | OPTIONS | BOARD STYLE/HEIGHT         | board space             | * "C" DIMENSION       | FOR DOUBLE ROW OPTIONS<br>ONLY PACKAGING TUBE | PLUG  |
| -01,-02,-04 | NONE    | FTS                        | .070198<br>[1.78-5.03]  | 0350 [0-8.89]         | PT-FW001-D070198                              | TP-24 |
| -01,-02,-04 | NONE    | FTS                        | .070198<br>[1.78-5.03]  | .351800 [8.92-20.32]  | PT-FW007-D070198                              | TP-24 |
| -01,-02,-04 | NONE    | FTSH (.199235) [5.05-5.97] | .199235<br>[5.05-5.97]  | 0415 [0-10.54]        | PT-FW002-D199253                              | TP-24 |
| -01,-02,-04 | NONE    | FTSH(.236690) [6.00-17.53] | .236690<br>[6.00-17.53] | .400800 [10.16-20.32] | PT-FW003-D254-690                             | TP-24 |
| -01,-02,-04 | EP,ES   | .199690 [5.05-17.53]       |                         | .800 MAX [20.32 MAX]  | PT-FW004-0X-D-EX                              | TP-09 |
| -01,-02,-04 | NONE    | FTSH                       | .199235<br>[5.05-5.97]  | .416800 [10.57-20.32] | PT-FW008199253                                | TP-24 |

PLEASE CHECK BOARD SPACE AND "C" DIMENSION WHEN SETTING UP BOMS".

\*"C" DIMENSION"=POST LENGTH + BOARD SPACE +"A"

F:\DWG\MISC\MKTG\FW-XX-XX-XX-XXX-XXX-XXX-MKT.SLDDRW

\*