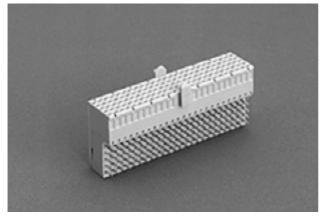

## **Right Angle Female Connectors Type AB For Daughter Cards**

125 signal contacts50 mm without multifunction block

The ERmet type AB female connector provides 125 contacts in a 5 row x 25 fully loaded configuration,110 contacts in a 5 row x 22 position fully loaded configuration or 95 pins in a 5 row x 19 position configuration. The 19 position connector is used in the rJ3 location and the 22 position connector is used in the rJ3 and rJ5 locations of the CompactPCI® rear transition card. The connector is designed for gas tight, pressfit installation and is provided in two different configurations: with integrated ground return shields and without integrated upper ground return shields. Lower ground return shields are available separately.

The ERmet type AB female connector has an uninterrupted pin field with no multifunction cavity but does have integral pre-alignment guides. This connector can be used alone or in conjunction with either a type A, B or C ERmet connector. This connector will provide the necessary alignment for rear transition applications.