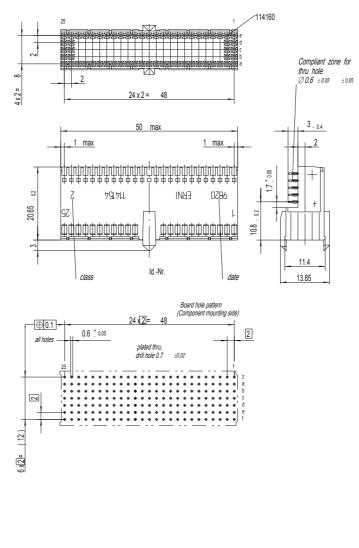

### Dimensional drawings and board hole pattern

Note: The numbering on the connectors themselves is in accordance with the IEC 61076-4-101 standard. All dimensions in mm.