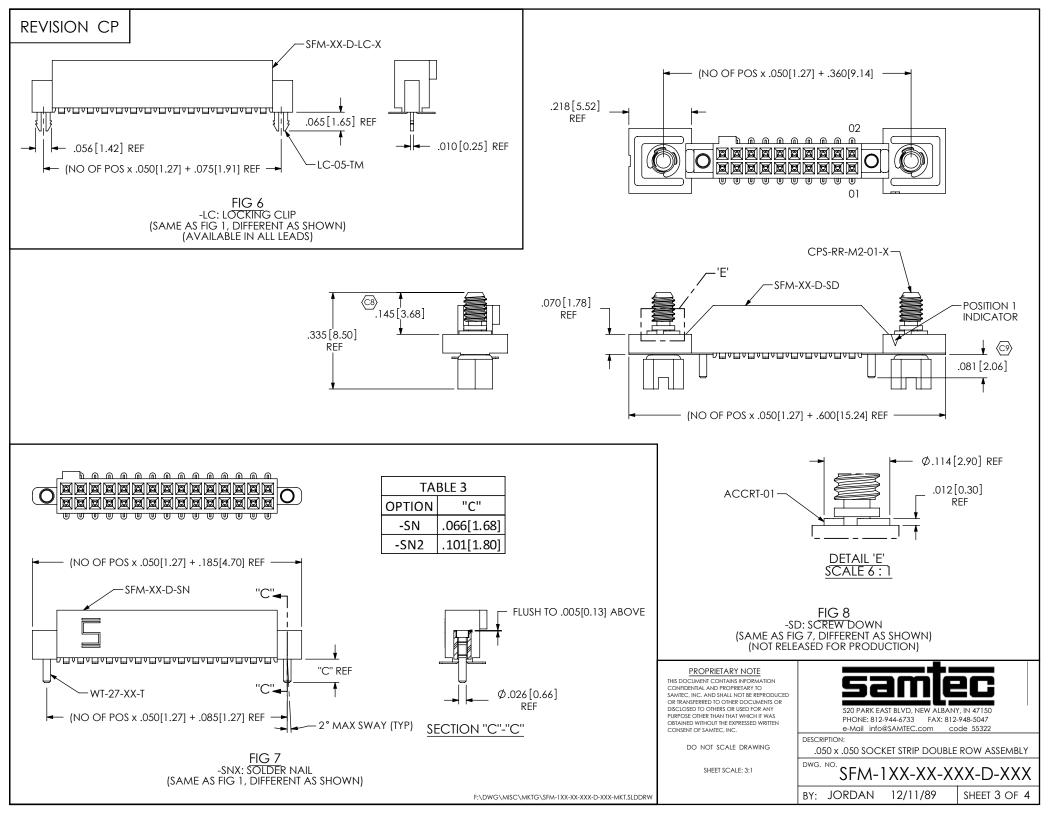

| LEAD STYLE                                                                  | PACKAGING TUBE    | PLUG     |
|-----------------------------------------------------------------------------|-------------------|----------|
| -105-X2-X-D, -105X2-X-D-LC, -105-X2-D-A, -105-X2-D-K-LC                     | PT-SFM004-X1-X3-D | TP-24-02 |
| -X1-D, -X3-D, -X1-D-LC, -X3-D-LC, (NO P&P PAD),<br>X1-D-A, -X3-D-A, -X1-D-K | PT-SFM004-X1-X3-D | TP-24-02 |
| -X1-D-P, -X1-D-LC-P (WITH P&P PAD), X1-D-A-P                                | PT-1-24-02-17     | TP-09    |
| -X2-D, -X2-D-K, -X2-D-LC (NO P&P PAD), -<br>X2-D-A, -X2-D-K-A               | PT-SFM004-X1-X3-D | TP-24-02 |
| -X2-D-P, -X3-D-P, -X2-D-LC-P (WITH P&P PAD), -X2-D-A-P, X3-D-A-P            | PT-1-24-13-09     | TP-24    |
| -01-SD, -02-SD