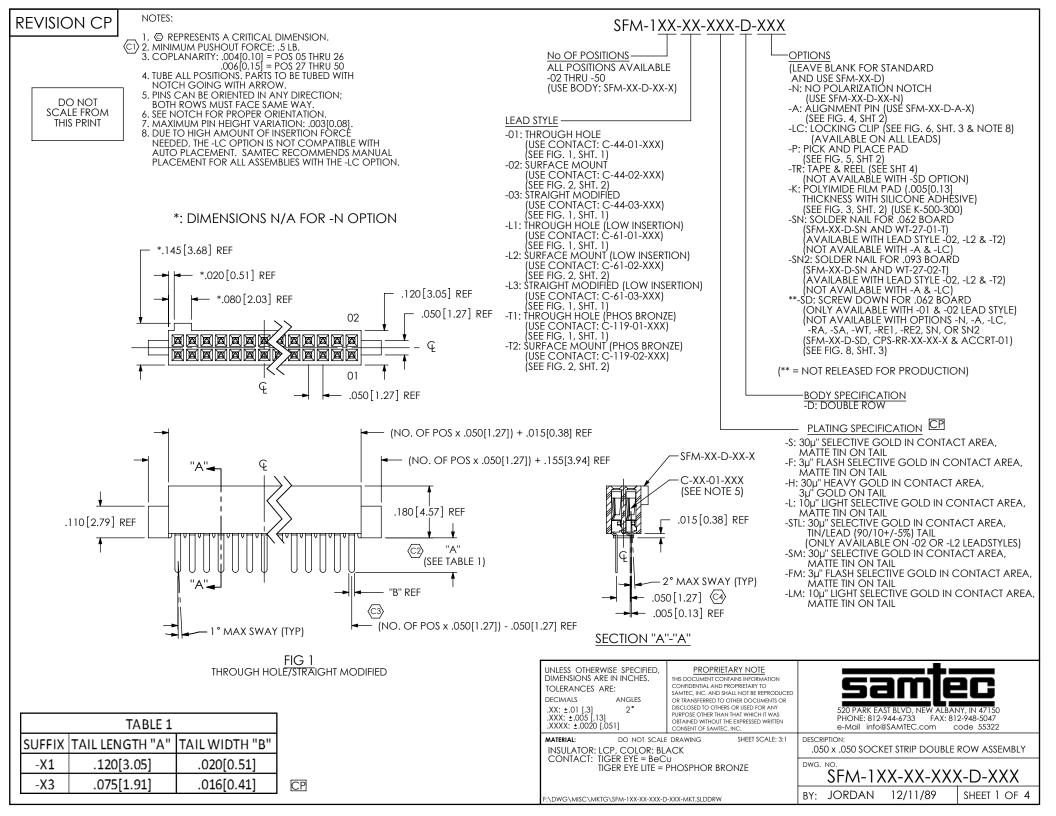

| LEAD STYLE                                                                  | PACKAGING TUBE    | PLUG     |
|-----------------------------------------------------------------------------|-------------------|----------|
| -105-X2-X-D, -105X2-X-D-LC, -105-X2-D-A, -105-X2-D-K-LC                     | PT-SFM004-X1-X3-D | TP-24-02 |
| -X1-D, -X3-D, -X1-D-LC, -X3-D-LC, (NO P&P PAD),<br>X1-D-A, -X3-D-A, -X1-D-K | PT-SFM004-X1-X3-D | TP-24-02 |
| -X1-D-P, -X1-D-LC-P (WITH P&P PAD), X1-D-A-P                                | PT-1-24-02-17     | TP-09    |
| -X2-D, -X2-D-K, -X2-D-LC (NO P&P PAD), -<br>X2-D-A, -X2-D-K-A               | PT-SFM004-X1-X3-D | TP-24-02 |
| -X2-D-P, -X3-D-P, -X2-D-LC-P (WITH P&P PAD), -X2-D-A-P, X3-D-A-P            | PT-1-24-13-09     | TP-24    |
| -01-SD, -02-S