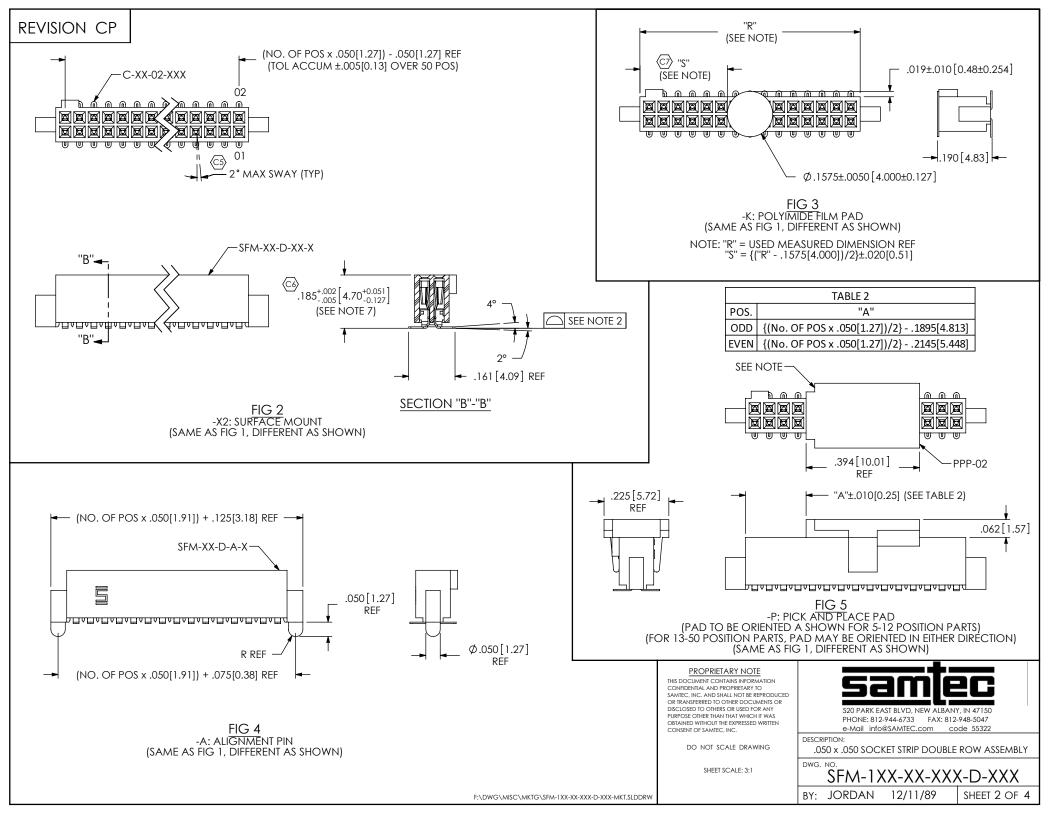

| LEAD STYLE                                                                  | PACKAGING TUBE    | PLUG     |
|-----------------------------------------------------------------------------|-------------------|----------|
| -105-X2-X-D, -105X2-X-D-LC, -105-X2-D-A, -105-X2-D-K-LC                     | PT-SFM004-X1-X3-D | TP-24-02 |
| -X1-D, -X3-D, -X1-D-LC, -X3-D-LC, (NO P&P PAD),<br>X1-D-A, -X3-D-A, -X1-D-K | PT-SFM004-X1-X3-D | TP-24-02 |
| -X1-D-P, -X1-D-LC-P (WITH P&P PAD), X1-D-A-P                                | PT-1-24-02-17     | TP-09    |
| -X2-D, -X2-D-K, -X2-D-LC (NO P&P PAD), -<br>X2-D-A, -X2-D-K-A               | PT-SFM004-X1-X3-D | TP-24-02 |
| -X2-D-P, -X3-D-P, -X2-D-LC-P (WITH P&P PAD), -X2-D-A-P, X3-D-A-P            | PT-1-24-13-09     | TP-24    |
| -01-SD, -02-SD