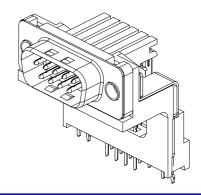

# **D-SUB Connector**

DM Series Right Angle Type, T/H 2.77mm [.109"] Pitch 9 Pos.