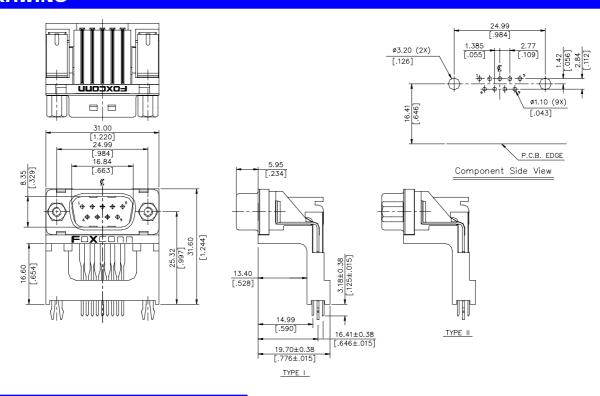

## **SPECIFICATIONS**

#### Mechanical

Mating Force: 4.54kgf (10.01Lb) max. Umating Force: 0.34kg (0.75Lb) min.

Durability: 500 Cycles

#### **Electrical**

Current Rating: 2A

Contact Resistance:  $35m\Omega$ 

Dielectric Withstanding Voltage: 1000V AC/1min min.

Insulation Resistance: 5000MΩ min.

## **Physical**

Housing: Thermoplastic, UL 94V-0 rated in Teal 322C Color

Contact: Copper alloy

**Plating:** See "ORDERING INFORMATION" **Operating Temperature:** -55 to +105

# **D-SUB Connector**

DM Series Right Angle Type, T/H 2.77mm [.109"] Pitch 9 Pos.



## **DRAWING**



## ORDERING INFORMATION