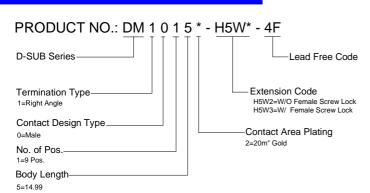

## **SPECIFICATIONS**

#### Mechanical

Mating Force: 4.54kgf (10.01Lb) max. Umating Force: 0.34kg (0.75Lb) min.

Durability: 500 Cycles

#### **Electrical**

Current Rating: 2A

Contact Resistance:  $35m\Omega$ 

Dielectric Withstanding Voltage: 1000V AC/1min min.

Insulation Resistance: 5000MΩ min.

## **Physical**

Housing: Thermoplastic, UL 94V-0 rated in Teal 322C Color

Contact: Copper alloy

**Plating:** See "ORDERING INFORMATION" **Operating Temperature:** -55 to +105

# **D-SUB Connector**

DM Series Right Angle Type, T/H 2.77mm [.109"] Pitch 9 Pos.



## **DRAWING**



## ORDERING INFORMATION