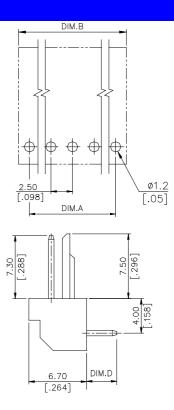

# **DRAWING**

#### ORDERING INFORMATION

See Attachment

| HF44120- * | 12          | 27.50<br>[1.082] | 30.00<br>[1.181] |
|------------|-------------|------------------|------------------|
| HF44110- * | 11          | 25.00<br>[.984]  | 27.50<br>[1.082] |
| HF44100- * | 10          | 22.50<br>[.885]  | 25.00<br>[.984]  |
| HF44090- * | 9           | 20.00<br>[.787]  | 22.50<br>[.885]  |
| HF44080- * | 8           | 17.50<br>[.688]  | 20.00<br>[.787]  |
| HF44070- * | 7           | 15.00<br>[.590]  | 17.50<br>[.688]  |
| HF44060- * | 6           | 12.50<br>[.492]  | 15.00<br>[.590]  |
| HF44050- * | 5           | 10.00<br>[.393]  | 12.50<br>[.492]  |
| HF44040- * | 4           | 7.50<br>[.295]   | 10.00<br>[.393]  |
| HF44030- * | 3           | 5.00<br>[.196]   | 7.50<br>[.295]   |
| PROD. NO.  | NO. OF POS. | DIM.A            | DIM.B            |