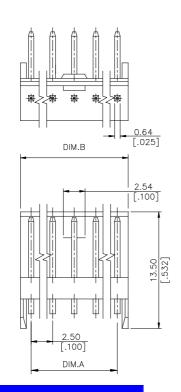

# **DRAWING**

#### ORDERING INFORMATION

See Attachment

| HF44120- * | 12          | 27.50<br>[1.082] | 30.00<br>[1.181] |
|------------|-------------|------------------|------------------|
| HF44110- * | 11          | 25.00<br>[.984]  | 27.50<br>[1.082] |
| HF44100- * | 10          | 22.50<br>[.885]  | 25.00<br>[.984]  |
| HF44090- * | 9           | 20.00<br>[.787]  | 22.50<br>[.885]  |
| HF44080- * | 8           | 17.50<br>[.688]  | 20.00<br>[.787]  |
| HF44070- * | 7           | 15.00<br>[.590]  | 17.50<br>[.688]  |
| HF44060- * | 6           | 12.50<br>[.492]  | 15.00<br>[.590]  |
| HF44050- * | 5           | 10.00<br>[.393]  | 12.50<br>[.492]  |
| HF44040- * | 4           | 7.50<br>[.295]   | 10.00<br>[.393]  |
| HF44030- * | 3           | 5.00<br>[.196]   | 7.50<br>[.295]   |
| PROD. NO.  | NO. OF POS. | DIM.A            | DIM.B            |