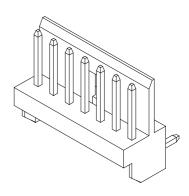

#### **Friction Header Connector**

HF44 Series Friction R/A Type 2.5mm [.100"] Pitch