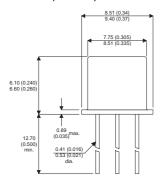

2N2960

Dimensions in mm (inches).





## TO39 (TO205AD) PINOUTS

1 - Emitter

2 - Base

3 - Collector

## Bipolar NPN Device in a Hermetically sealed TO39 Metal Package.

## **Bipolar NPN Device.**

$$V_{ceo} = 30V$$

$$I_{c} = 0.6A$$

All Semelab hermetically sealed products can be processed in accordance with the requirements of BS, CECC and JAN, JANTX, JANTXV and JANS specifications

| Parameter                 | Test Conditions         | Min. | Тур. | Max. | Units |
|---------------------------|-------------------------|------|------|------|-------|
| V <sub>CEO</sub> *        |                         |      |      | 30   | V     |
| I <sub>C(CONT)</sub>      |                         |      |      | 0.6  | Α     |
| h <sub>FE</sub>           | $@ 10/10m (V_{ce}/I_c)$ | 35   |      |      | -     |
| f <sub>t</sub>