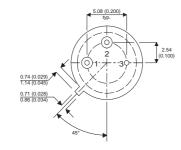

2N2960

Dimensions in mm (inches).





## TO39 (TO205AD) PINOUTS

1 - Emitter

2 - Base

3 - Collector

## Bipolar NPN Device in a Hermetically sealed TO39 Metal Package.

## **Bipolar NPN Device.**

$$V_{ceo} = 30V$$

$$I_{c} = 0.6A$$

All Semelab hermetically sealed products can be processed in accordance with the requirements of BS, CECC and JAN, JANTX, JANTXV and JANS specifications

| Parameter                 | Test Conditions         | Min. | Тур. | Max. | Units |
|---------------------------|-------------------------|------|------|------|-------|
| V <sub>CEO</sub> *        |                         |      |      | 30   | V     |
| I <sub>C(CONT)</sub>      |                         |      |      | 0.6  | Α     |
| h <sub>FE</sub>           | $@ 10/10m (V_{ce}/I_c)$ | 35   |      |      | -     |
| f <sub>t</sub>