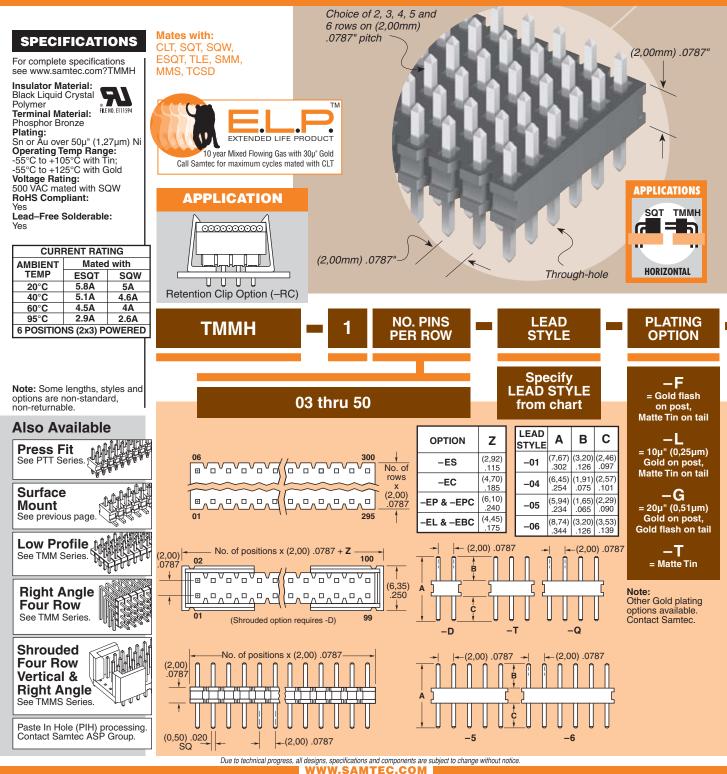

тмн-116-04-т-6

TMMH SERIES

## FLEXIBLE THROUGH-HOLE HEADER



 SAMTEC USA • Tel: 1:800-SAMTEC-9 or 812-944-6733
 SAMTEC SILCON VALLEY • Tel: 408-395-5900
 SAMTEC SOUTHERN CALIFORNIA • Tel: 1:800-726-8329

 SAMTEC ALATINA COMERCIO EXTERIOR LTDA • Tel: (+55 31) 3786 3227
 SAMTEC KINCDOM • Tel: 42 01236 739292
 SAMTEC GERMANY • Tel: 44 0(0) 89 / 89460-0

 SAMTEC FRANCE • Tel: 33 01 60 95 06 60
 SAMTEC ITALY • Tel: 39 039 6890337
 SAMTEC CONCIDE/ALTICA • Tel: 44 01236 739292
 SAMTEC BENELUX • Tel: 44 01236 739292

 SAMTEC SAMERICA LATINA COMERCIO EXTERIOR LTDA • Tel: (+55 31) 3786 327
 SAMTEC CONCIDE/BALTIC • Tel: 44-684477280
 SAMTEC BENELUX • Tel: 44 01236 739292

 SAMTEC ISRAEL • Tel: 27-3-7526600
 SAMTEC ITALY • Tel: 39 039 6890337
 SAMTEC CANDROL/BALTIC • Tel: +46-84477280
 SAMTEC OLIVA • Tel: 44 01236 739292

 SAMTEC ISRAEL • Tel: 27-3-7526600
 S