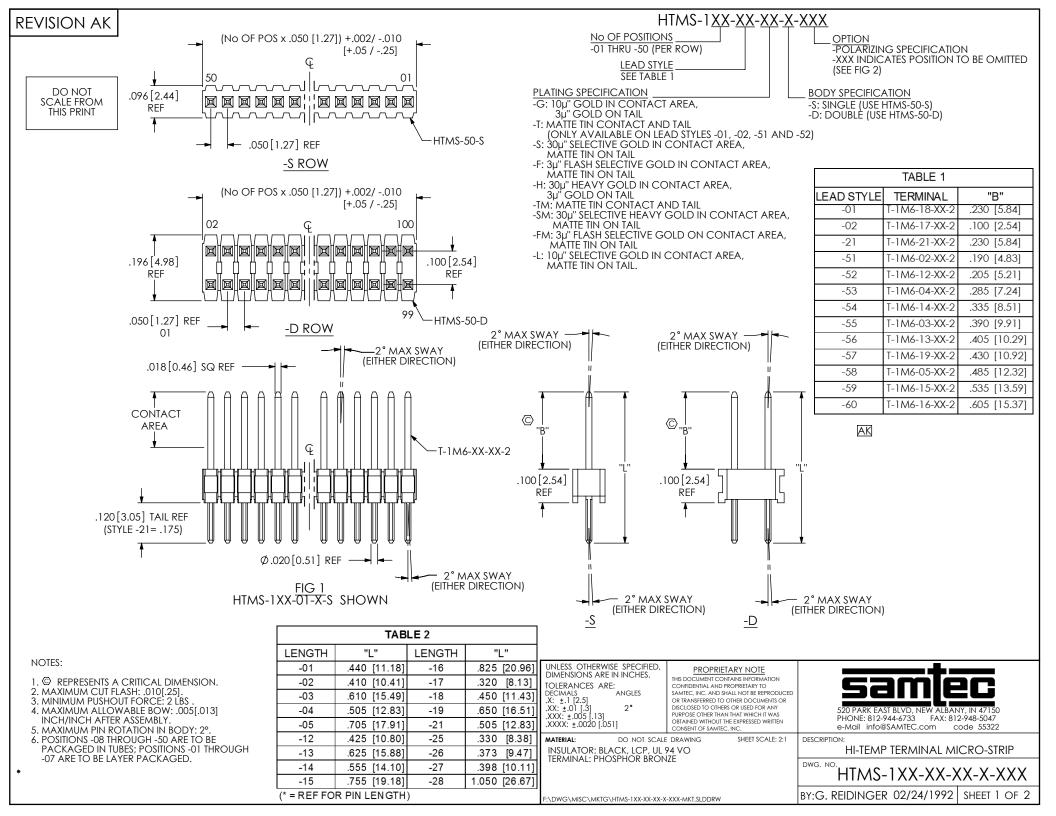

FIG 3
PACKAGING VIEW FOR DOUBLE
HTMS-1XX-60-X-D-XXX SHOWN

-55, -56 LEAD STYLE

FIG 4
PACKAGING VIEWS FOR SINGLE