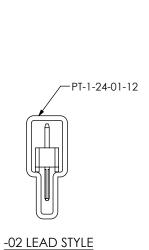

| PACKAGING TUBE |                                                                    |               |       |
|----------------|--------------------------------------------------------------------|---------------|-------|
| BODY STYLE     | LEAD STYLE                                                         | TUBE          | PLUG  |
| HTMS-DOUBLE    | -01, -02, -21, -51, -52, -53, -54,<br>-55, -56, -57, -58, -59, -60 | PT-HTMS001-D  | TP-24 |
| HTMS-S INGLE   | -01, -21, -51, -52, -53                                            | PT-1-24-01-24 | TP-24 |
|                | -54, 57, -58, -59, -60                                             | PT-1-24-10-03 | TP-33 |
|                | -02                                                                | PT-1-24-01-12 | TP-12 |
|                | -55, -56                                                           | PT-1-24-02-03 | TP-24 |

FIG 3
PACKAGING VIEW FOR DOUBLE
HTMS-1XX-60-X-D-XXX SHOWN

-55, -56 LEAD STYLE

FIG 4
PACKAGING VIEWS FOR SINGLE