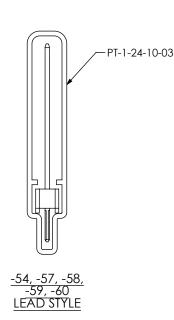

| PACKAGING TUBE |                                                                    |               |       |
|----------------|--------------------------------------------------------------------|---------------|-------|
| BODY STYLE     | LEAD STYLE                                                         | TUBE          | PLUG  |
| HTMS-DOUBLE    | -01, -02, -21, -51, -52, -53, -54,<br>-55, -56, -57, -58, -59, -60 | PT-HTMS001-D  | TP-24 |
| HTMS-S INGLE   | -01, -21, -51, -52, -53                                            | PT-1-24-01-24 | TP-24 |
|                | -54, 57, -58, -59, -60                                             | PT-1-24-10-03 | TP-33 |
|                | -02                                                                | PT-1-24-01-12 | TP-12 |
|                | -55, -56                                                           | PT-1-24-02-03 | TP-24 |