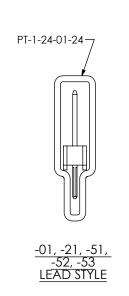

| PACKAGING TUBE |                                                                    |               |       |
|----------------|--------------------------------------------------------------------|---------------|-------|
| BODY STYLE     | LEAD STYLE                                                         | TUBE          | PLUG  |
| HTMS-DOUBLE    | -01, -02, -21, -51, -52, -53, -54,<br>-55, -56, -57, -58, -59, -60 | PT-HTMS001-D  | TP-24 |
| HTMS-S INGLE   | -01, -21, -51, -52, -53                                            | PT-1-24-01-24 | TP-24 |
|                | -54, 57, -58, -59, -60                                             | PT-1-24-10-03 | TP-33 |
|                | -02                                                                | PT-1-24-01-12 | TP-12 |
|                | -55, -56                                                           | PT-1-24-02-03 | TP-24 |