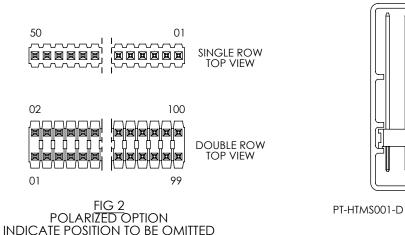

| PACKAGING TUBE |                                                                    |               |       |
|----------------|--------------------------------------------------------------------|---------------|-------|
| BODY STYLE     | LEAD STYLE                                                         | TUBE          | PLUG  |
| HTMS-DOUBLE    | -01, -02, -21, -51, -52, -53, -54,<br>-55, -56, -57, -58, -59, -60 | PT-HTMS001-D  | TP-24 |
| HTMS-S INGLE   | -01, -21, -51, -52, -53                                            | PT-1-24-01-24 | TP-24 |
|                | -54, 57, -58, -59, -60                                             | PT-1-24-10-03 | TP-33 |
|                | -02                                                                | PT-1-24-01-12 | TP-12 |
|                | -55, -56                                                           | PT-1-24-02-03 | TP-24 |

FIG 3
PACKAGING VIEW FOR DOUBLE
HTMS-1XX-60-X-D-XXX SHOWN

-55, -56 LEAD STYLE

FIG 4
PACKAGING VIEWS FOR SINGLE