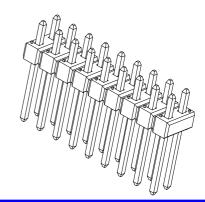

#### **SPECIFICATIONS**

Mechanical Contact Retention Force: 0.91Kg min.

#### Electrical

Current Rating: 3.0A per pin min. Dielectric Withstanding Voltage: 500V AC Insulation Resistance: 1000MW min

Physical Housing: Nylon 6.6, Glass Filled, UL94V-0, Color Black Contact: Copper Alloy Plating: See "ORDERING INFORMATION" Solder Pad: Copper Alloy Operating Temperature: -40 to +105

### **BreakaWay Header**

HC12 Series T/H Type 2.54mm [.100"] Pitch



#### DRAWING



# ORDERING INFORMATION

| HC1220*-*** | 40   | 45.72<br>[1.900] | 50.55<br>[1.990] |
|-------------|------|------------------|------------------|
| HC1219*-*** | 38   | 45.72<br>[1.800] | 48.01<br>[1.890] |
| HC1218*-*** | 36   | 43.18<br>[1.700] | 45.47<br>[1.790] |
| HC1217*-*** | 34   | 40.64<br>[1.600] | 42.93<br>[1.690] |
| HC1216*-*** | 32   | 38.10<br>[1.500] | 40.39<br>[1.590] |
| HC1215*-*** | 30   | 35.46<br>[1.400] | 37.85<br>[1.490] |
| HC1214*-*** | 28   | 33.02<br>[1.300] | 35.31<br>[1.390] |
| HC1213*-*** | 26   | 30.48<br>[1.200] | 32.77<br>[1.290] |
| HC1212*-*** | 24   | 27.94<br>[1.100] | 30.23<br>[1.190] |
| HC1211*-*** | 22   | 25.40<br>[1.000] | 27.69<br>[1.090] |
| HC1210*-*** | 20   | 22.86<br>[.900]  | 25.15<br>[.990]  |
| HC1209*-*** | 18   | 20.