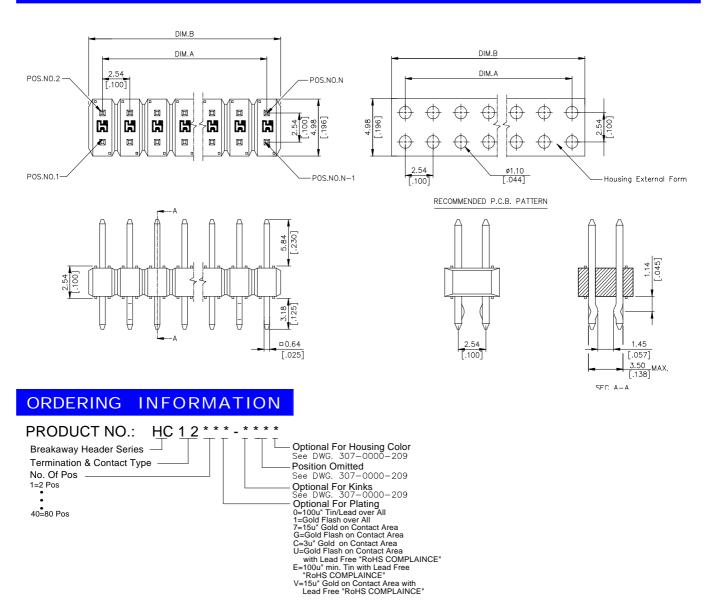

#### DRAWING

# ORDERING INFORMATION

| HC1220*-*** | 40   | 45.72<br>[1.900] | 50.55<br>[1.990] |
|-------------|------|------------------|------------------|
| HC1219*-*** | 38   | 45.72<br>[1.800] | 48.01<br>[1.890] |
| HC1218*-*** | 36   | 43.18<br>[1.700] | 45.47<br>[1.790] |
| HC1217*-*** | 34   | 40.64<br>[1.600] | 42.93<br>[1.690] |
| HC1216*-*** | 32   | 38.10<br>[1.500] | 40.39<br>[1.590] |
| HC1215*-*** | 30   | 35.46<br>[1.400] | 37.85<br>[1.490] |
| HC1214*-*** | 28   | 33.02<br>[1.300] | 35.31<br>[1.390] |
| HC1213*-*** | 26   | 30.48<br>[1.200] | 32.77<br>[1.290] |
| HC1212*-*** | 24   | 27.94<br>[1.100] | 30.23<br>[1.190] |
| HC1211*-*** | 22   | 25.40<br>[1.000] | 27.69<br>[1.090] |
| HC1210*-*** | 20   | 22.86<br>[.900]  | 25.15<br>[.990]  |
| HC1209*-*** | 18   | 20.32<br>[.800]  | 22.61<br>[.890]  |
| HC1208*-*** | 16   | 17.78<br>[.700]  | 20.07<br>[.790]  |
| HC1207*-*** | 14   | 15.24<br>[.600]  | 17.53<br>[.690]  |
| HC1206*-*** | 12   | 12.70<br>[.500]  | 14.99<br>[.590]  |
| HC1205*-*** | 10   | 10.16<br>[.400]  | 12.45<br>[.490]  |
| HC1204*-*** | 8    | 7.62<br>[.300]   | 9.91<br>[.390]   |
| HC1203*-*** | 6    | 5.08<br>[.200]   | 7.37<br>[.290]   |
| HC1202*-*** | 4    | 2.54<br>[.100]   | 4.83<br>[.190]   |
| HC1201*-*** | 2    | 0.00<br>[0.00]   | 2.29<br>[.090]   |
| P/N         | POS. | DIM. A           | DIM. B           |

| HC1240*-*** | 80   | 99.06 101.35<br>[3.900][3.990] |
|-------------|------|--------------------------------|
| HC1239*-*** | 78   | 96.52 98.81<br>[3.800][3.890]  |
| HC1238*-*** | 76   | 93.98 96.27<br>[3.700][3.790]  |
| HC1237*-*** | 74   | 91.44 93.73<br>[3.600][3.690]  |
| HC1236*-*** | 72   | 88.90 91.19<br>[3.500] [3.590] |
| HC1235*-*** | 70   | 86.36 88.65<br>[3.400][3.490]  |
| HC1234*-*** | 68   | 83.82 86.11<br>[3.300][3.390]  |
| HC1233*-*** | 66   | 81.28 83.57<br>[3.200][3.290]  |
| HC1232*-*** | 64   | 78.74 81.03<br>[3.100] [3.190] |
| HC1231*-*** | 62   | 76.20 25.15<br>[3.000][3.090]  |
| HC1230*-*** | 60   | 73.66 37.85<br>[2.900][2.990]  |
| HC1229*-*** | 58   | 71.12 35.31<br>[2.800][2.890]  |
| HC1228*-*** | 56   | 68.58 32.77<br>[2.700][2.790]  |
| HC1227*-*** | 54   | 66.04 30.23<br>[2.600][2.690]  |
| HC1226*-*** | 52   | 63.50 27.69<br>[2.500][2.590]  |
| HC1225*-*** | 50   | 58.42 63.25<br>[2.400][2.490]  |
| HC1224*-*** | 48   | 55.88 60.71<br>[2.300][2.390]  |
| HC1223*-*** | 46   | 53.34 58.17<br>[2.200] [2.290] |
| HC1222*-*** | 44   | 50.80 55.63<br>[2.100] [2.190] |
| HC1221*-*** | 42   | 48.26 53.09<br>[2.000] [2.090] |
| P/N         | POS. | DIM. A DIM. B                  |

## HCNN NN N - (K) (L) N (NN) NN\_\_\_\_\_\_ 3

| CODE            | DESCRIPTION                                                                                                           |
|-----------------|-----------------------------------------------------------------------------------------------------------------------|
| KO              | same as remark <u>A</u><br>Per edge with kink.                                                                        |
| K1              |                                                                                                                       |
| K3<br>K7        | SAME AS REMARK <u>A</u><br>PER 7th PIN WITH KINK.                                                                     |
|                 | 1st PIN OMITTED.                                                                                                      |
| D0              | 2nd & FINAL 2nd PINS OMITTED                                                                                          |
| D2              | 2nd & FINAL 2nd PINS OMITTED.<br>20th POSITION OMITTED.<br>21st POSITION OMITTED.                                     |
| D3              | 21st POSITION OMITTED.                                                                                                |
| D4              | 8th POSITION OMITTED.                                                                                                 |
| D5<br>D6        | 3rd POSITION OMITTED.<br>25th POSITION OMITTED.                                                                       |
| D7              | 5th. 6th & 16th POSITION OMITTED.                                                                                     |
| D8              | 3rd & 8th POSITION OMITTED.<br>3rd, 4th & 14th POSITION OMITTED.                                                      |
| D9              |                                                                                                                       |
| P0<br>P1        | 4th POSITION OMITTED.                                                                                                 |
| P2              | 6th POSITION OMITTED.<br>9th & 10th POSITION OMITTED.                                                                 |
| P2<br>P3        | 2nd POSITION OMITTED                                                                                                  |
| P4              | 5th POSITION OMITTED.<br>10th POSITION OMITTED.                                                                       |
| P5              | 10th POSITION OMITTED.                                                                                                |
| P6<br>P7        | 11th POSITION OMITTED.<br>29th POSITION OMITTED                                                                       |
| P8              | 29th POSITION OMITTED.<br>7th POSITION OMITTED.                                                                       |
| P9              | 9th Position omitted.                                                                                                 |
| T1              | 1st & END PINS WITH KINK, 2nd POSTION OMITTED.                                                                        |
| <u>T2</u><br>T3 | ALL PINS WITH KINK, 3rd & 4th POSITION OMITTED.                                                                       |
| T4              | ALL PINS WITH KINK, 5th & 6th POSITION OMITTED.<br>5th, 18th POSITION OMITTED.                                        |
| T5              | 30th POSITION OMITTED.                                                                                                |
| <u>T6</u><br>T7 | 2nd, 11th, 12th & 28th POSITION OMITTED.                                                                              |
| T8              | 2nd, 11th, 12th & 28th POSITION OMITTED.<br>8th & 16th POSITION OMITTED.<br>2nd & 3rd POSITION_OMITTED.               |
| T9              | 9th POSITION OMITTED.                                                                                                 |
|                 | 2nd, 7th & 17th POSITION OMITTED.                                                                                     |
| 11              | 12th POSITION OMITTED.                                                                                                |
| L2<br>L3        | 4th,14th & 19th POSITION OMITTED.<br>4th & 7th POSITION OMITTED                                                       |
| L3<br>L4        | 4th & 7th POSITION OMITTED.<br>7th, 8th & 18th POSITION OMITTED.                                                      |
| 15              | 18th POSITION OMITTED.                                                                                                |
| L5<br>L6        | 14th POSITION OMITTED.                                                                                                |
| L7              | 5th & 6th POSITION OMITTED.                                                                                           |
| <u>L8</u><br>9  | 2nd & 4th POSITION OMITTED.<br>11th, 17th, 18th & 19th POSITION OMITTED.                                              |
|                 | 13th & 14th POSITION OMITTED.                                                                                         |
| U1              | 3rd & 5th POSITION OMITTED                                                                                            |
| U2              | 3rd & 5th POSITION OMITTED<br>17th POSITION OMITTED.                                                                  |
| U3<br>U4        | 10th POSITION AND 14th POSITION OMITTED.                                                                              |
| 04              | 13th POSITION OMITTED.<br>6th, 7th & 10th POSITION OMITTED.                                                           |
| U6              | 1st & 24th POSITION OMITTED                                                                                           |
| U7              | 16th, 17th, 18th & 24th POSITION OMITTED.                                                                             |
| U8<br>U9        | 16th, 17th, 18th & 24th POSITION OMITTED.<br>3rd, 4th, 29th & 32nd POSITION OMITTED.<br>11th & 18th POSITION OMITTED. |
|                 |                                                                                                                       |
| E0<br>F1        | 3rd, 25th & 26th POSITION OMITTED.<br>7th, 8th & 10th POSITION OMITTED.                                               |
| E1<br>E2<br>E3  | 7th & 8th POSITION OMITTED                                                                                            |
| Ē3              | 7th, 8th, 15th, 16th, 23rd & 24th POS, OMITTED.                                                                       |
| E4<br>E5        | 13th, 14th & 15th POSITION OMITTED.<br>27th POSITION OMITTED.                                                         |
| F6              | 27th POSITION OMITTED.<br>1st. 11th. 12th & 15th POS. OMITTED.                                                        |
| Ē7              | 1st, 11th, 12th & 15th POS. OMITTED.<br>7th, 8th, 15th & 16th POS. OMITTED.<br>1st & 5th POSITION_OMITTED.            |
| E8              | 1st & 5th POSITION OMITTED.                                                                                           |
| E9              | 13th, 14th & 16th POS. OMITTED.                                                                                       |
| TR              | TRIPLE ROW                                                                                                            |
| BO              | 3rd, 4th, 17th, 19th & 20th POSITION OMITTED.<br>3rd, 14th, 16th, & 23th POSITION OMITTED.                            |
| B8              |                                                                                                                       |
| F1              | 22th POSITION OMITTED<br>13th , 15th & 16th POSITION OMITTED                                                          |
| F2<br>F3        | <u>13th , 15th &amp; 16th POSITION OMITTED</u><br>3rd & 9th POSITION OMITTED                                          |
| F4              | 3rd,4th&13th POSITION OMITTED<br>10th&15th POSITION OMITTED                                                           |
| F5              | 10th&15th POSITION OMITTED                                                                                            |
| F7<br>F8        | 3rd,4th&13th POSITION OMITTED<br>3rd&6th POSITION OMITTED                                                             |
| F9              | 3rd&6th POSITION OMITTED<br>3rd&4th POSITION OMITTED                                                                  |
|                 |                                                                                                                       |