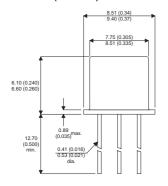

Dimensions in mm (inches).

## Bipolar NPN Device in a **Hermetically sealed TO39** Metal Package.