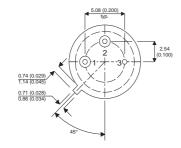

Dimensions in mm (inches).

## TO39 (TO205AD) **PINOUTS**

1 - Emitter 2 - Base 3 - Collector