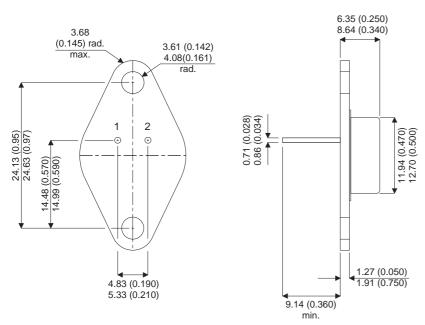

Dimensions in mm (inches).

## TO66 (TO213AA) PINOUTS

1 – Base

2 - Emitter

Case - Collector

| Parameter                 | Test Conditions          | Min. | Тур. | Max.  | Units |
|---------------------------|--------------------------|------|------|-------|-------|
| V <sub>CEO</sub> *        |                          |      |      | 60    | V     |
| I <sub>C(CONT)</sub>      |                          |      |      | 8     | Α     |
| h <sub>FE</sub>           | @ $3/4 (V_{CE} / I_{C})$ | 750  |      | 18000 | -     |
| f <sub>t</sub>            |                          |      | 4M   |       | Hz    |
| P <sub>D</sub>            |                          |      |      | 75    | W     |
| * Maximum Working Voltage |                          |      |      |       |       |