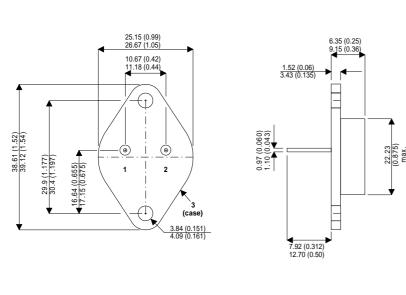

Dimensions in mm (inches).

Bipolar PNP Device in a Hermetically sealed TO3 Metal Package.

## TO3 (TO204AA) PINOUTS

1 – Base 2 – Emitter

Case - Collector

| Parameter                 | Test Conditions            | Min. | Тур. | Max.  | Units |
|---------------------------|----------------------------|------|------|-------|-------|
| V <sub>CEO</sub> *        |                            |      |      | 45    | V     |
| I <sub>C(CONT)</sub>      |                            |      |      | 15    | А     |
| h <sub>FE</sub>           | @ 3/6 ( $V_{ce}$ / $I_c$ ) | 750  |      | 20000 | -     |
| f <sub>t</sub>            |                            |      | 1M   |       | Hz    |
| P <sub>D</sub>            |                            |      |      | 150   | W     |
| * Maximum Working Voltage |                            |      |      |       |       |