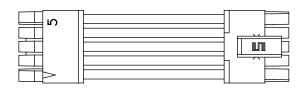

<u>FIG 3</u>

PMSSX-05-XXXX-X-XX.XX-D-LUS SHOWN
[DIFFERENT AS SHOWN, OTHERWISE SAME AS FIG 1]

FIG 4

PMSSX-05-XXXX-X-XX.XX-D-LDS SHOWN
[DIFFERENT AS SHOWN, OTHERWISE SAME AS FIG 1]

| PMSS color coded wire sequence |       |     |        |        |       |      |        |      |       |       |
|--------------------------------|-------|-----|--------|--------|-------|------|--------|------|-------|-------|
|                                | color |     |        |        |       |      |        |      |       |       |
|                                | brown | red | orange | yellow | green | blue | violet | gray | white | black |
| pin#                           | 1     | 2   | 3      | 4      | 5     | 6    | 7      | 8    | 9     | 10    |