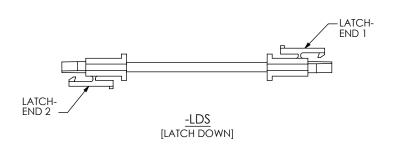

<u>FIG 3</u>

PMSSX-05-XXXX-X-XX.XX-D-LUS SHOWN
[DIFFERENT AS SHOWN, OTHERWISE SAME AS FIG 1]

FIG 4

PMSSX-05-XXXX-X-XX.XX-D-LDS SHOWN
[DIFFERENT AS SHOWN, OTHERWISE SAME AS FIG 1]

| PMSS color coded wire sequence |       |     |        |        |       |      |        |      |       |       |
|--------------------------------|-------|-----|--------|--------|-------|------|--------|------|-------|-------|
|                                | color |     |        |        |       |      |        |      |       |       |
|                                | brown | red | orange | yellow | green | blue | violet | gray | white | black |
| pin#                           | 1     | 2   | 3      | 4      | 5     | 6    | 7      | 8    | 9     | 10    |