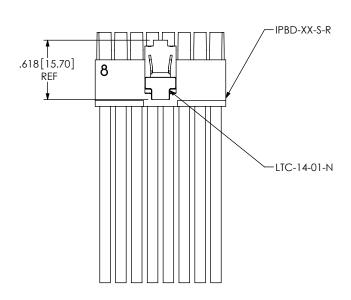

DWG NO

BY: DEAN P

PMSSX-XX-XXXX-X-XX.XX-X-XXX

04/14/2005 | SHEET 2 OF 3

F:\DWG\MISC\MKTG\PMSSX-XX-XXXX-X-XX.XX-X-XXX-MKT.SLDDRW

FIG 5 (PMSSX-08-XXXX-X-XX.XX-S-M SHOWN) (SAME AS FIG 1, UNLESS OTHERWISE STATED)