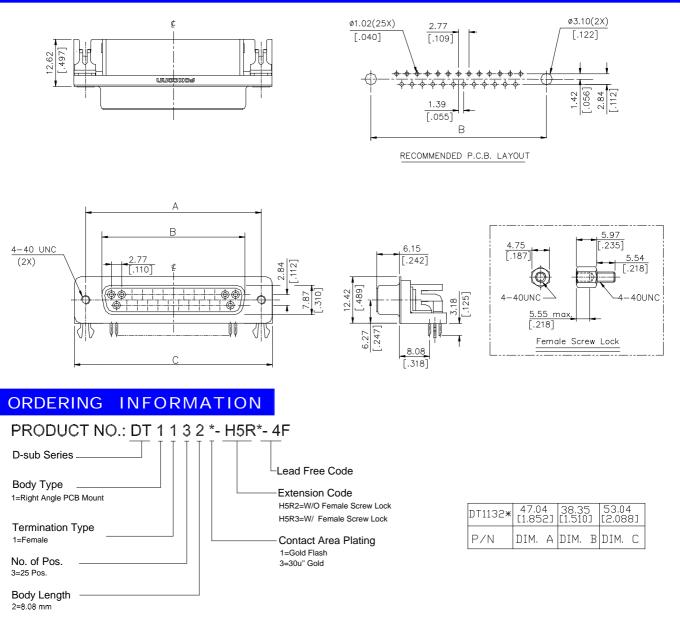

## **SPECIFICATIONS**

#### Mechanical

Contact Mating Force: 8.5kg (18.7Lb) max. Contact Unmating Force: 0.5kg (1.1Lb) min. Contact Retention Force: 1.82kg (4.0Lb) min.

### Electrical

Current Rating: 2.0A Contact Resistance: 35mW max. Dielectric Withstanding Voltage: 1000V AC/1min min. Insulation Resistance: 5000MW

#### Physical

**Housing:** Thermoplastic, UL 94V-0 rated in Pantone 235C **Contact:** Copper alloy **Plating:** See "ORDERING INFORMATION" **Solder Pad:** Copper alloy **Operating Temperature:** -55 to +105

# **D-SUB** Connector

DT Series Right Angle Type, T/H 2.77mm [.109"] Pitch 25 Pos.



## DRAWING