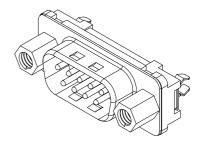

### **SPECIFICATIONS**

#### Mechanical

Contact Mating Force: 3.1kg (6.5Lb) max. Contact Unmating Force: 0.2kg (0.4Lb) min. Contact Retention Force: 0.91kg (2.0Lb) min.

#### Electrical

Current Rating: 2.0A Contact Resistance: 35mW max. Dielectric Withstanding Voltage: 1000V AC/1min min. Insulation Resistance: 5000MW

#### Physical

Housing: Thermoplastic, UL 94V-0 rated in Black Color Contact: Copper alloy Plating: See "ORDERING INFORMATION" Solder Pad: Copper alloy Operating Temperature: -55 to +105

## DRAWING







## **D-SUB Connector**

DT Series Vertical Type, T/H 2.77mm [.109"] Pitch 9 Pos.





RECOMMENDED P.C.B. LAYOUT



# ORDERING INFORMATION