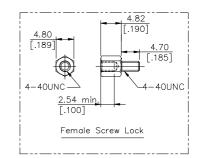

## **D-SUB Connector**

DT Series Vertical Type, T/H 2.77mm [.109"] Pitch 9 Pos.

RECOMMENDED P.C.B. LAYOUT