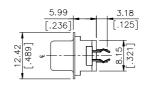

### **SPECIFICATIONS**

#### Mechanical

Contact Mating Force: 3.1kg (6.5Lb) max. Contact Unmating Force: 0.2kg (0.4Lb) min. Contact Retention Force: 0.91kg (2.0Lb) min.

#### Electrical

Current Rating: 2.0A Contact Resistance: 35mW max. Dielectric Withstanding Voltage: 1000V AC/1min min. Insulation Resistance: 5000MW

#### Physical

Housing: Thermoplastic, UL 94V-0 rated in Black Color Contact: Copper alloy Plating: See "ORDERING INFORMATION" Solder Pad: Copper alloy Operating Temperature: -55 to +105

## DRAWING







## **D-SUB Connector**

DT Series Vertical Type, T/H 2.77mm [.109"] Pitch 9 Pos.





RECOMMENDED P.C.B. LAYOUT



# ORDERING INFORMATION