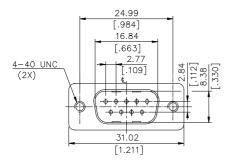

## DRAWING

## **D-SUB Connector**

DT Series Vertical Type, T/H 2.77mm [.109"] Pitch 9 Pos.

RECOMMENDED P.C.B. LAYOUT