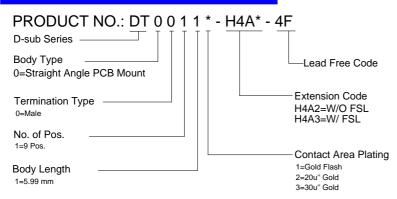

### **SPECIFICATIONS**

#### Mechanical

Contact Mating Force: 3.1kg (6.5Lb) max. Contact Unmating Force: 0.2kg (0.4Lb) min. Contact Retention Force: 0.91kg (2.0Lb) min.

#### Electrical

Current Rating: 2.0A Contact Resistance: 35mW max. Dielectric Withstanding Voltage: 1000V AC/1min min. Insulation Resistance: 5000MW

#### Physical

Housing: Thermoplastic, UL 94V-0 rated in Black Color Contact: Copper alloy Plating: See "ORDERING INFORMATION" Solder Pad: Copper alloy Operating Temperature: -55 to +105

## DRAWING







## **D-SUB Connector**

DT Series Vertical Type, T/H 2.77mm [.109"] Pitch 9 Pos.





RECOMMENDED P.C.B. LAYOUT



# ORDERING INFORMATION