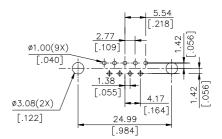

## **D-SUB Connector**

DT Series Vertical Type, T/H 2.77mm [.109"] Pitch 9 Pos.

RECOMMENDED P.C.B. LAYOUT