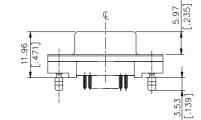

### **SPECIFICATIONS**

#### Mechanical

Contact Mating Force: 3.1kg (6.5Lb) max. Contact Unmating Force: 0.2kg (0.4Lb) min. Contact Retention Force: 0.91kg (2.0Lb) min.

#### Electrical

Current Rating: 2.0A Contact Resistance: 35mW max. Dielectric Withstanding Voltage: 1000V AC/1min min. Insulation Resistance: 5000MW

#### Physical

Housing: Thermoplastic, UL 94V-0 rated in Black Color Contact: Copper alloy Plating: See "ORDERING INFORMATION" Solder Pad: Copper alloy Operating Temperature: -55 to +105

## DRAWING







## **D-SUB Connector**

DT Series Vertical Type, T/H 2.77mm [.109"] Pitch 9 Pos.





RECOMMENDED P.C.B. LAYOUT



# ORDERING INFORMATION