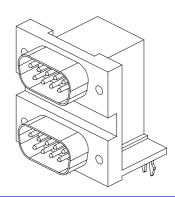

#### **D-SUB Connector**

DM Series Right Angle Type, T/H 2.77mm [.109"] Pitch 9 Pos. (Male) + 9 Pos. (Male)