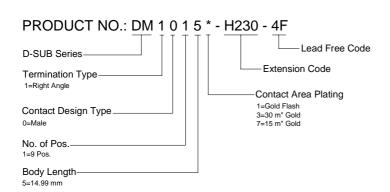

## **SPECIFICATIONS**

### Mechanical

Mating Force: 3.06kg (6.75Lb) max. Unmating Force: 0.19kg (0.42Lb) min.

Durability: 500 Cycles

### **Electrical**

Current Rating: 2A

Contact Resistance:  $35m\Omega$  (Upper);  $25 m\Omega$  (Lower) Dielectric Withstanding Voltage: 1000V AC/1min min.

Insulation Resistance: 5000MΩ min.

# **Physical**

Housing: Thermoplastic, UL 94V-0 rated in Teal 322C Color

Contact: Copper alloy

**Plating:** See "ORDERING INFORMATION" **Operating Temperature:** -55 to +105

#### **D-SUB Connector**

DM Series Right Angle Type, T/H 2.77mm [.109"] Pitch 9 Pos. (Male) + 9 Pos. (Male)



## **DRAWING**



## ORDERING INFORMATION