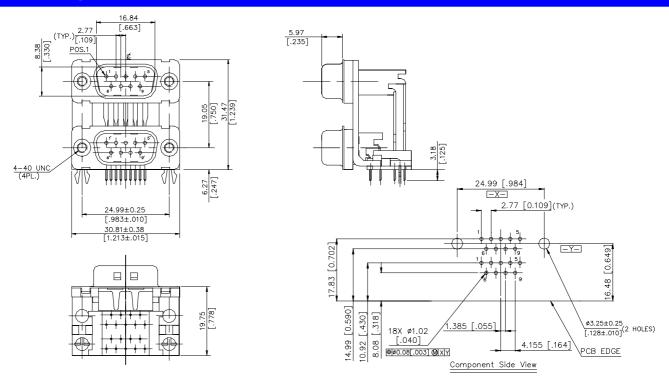

## **SPECIFICATIONS**

### Mechanical

Mating Force: 3.06kg (6.75Lb) max. Unmating Force: 0.19kg (0.42Lb) min.

Durability: 500 Cycles

### **Electrical**

Current Rating: 2A

Contact Resistance:  $35m\Omega$  (Upper);  $25 m\Omega$  (Lower) Dielectric Withstanding Voltage: 1000V AC/1min min.

Insulation Resistance: 5000MΩ min.

# **Physical**

Housing: Thermoplastic, UL 94V-0 rated in Teal 322C Color

Contact: Copper alloy

**Plating:** See "ORDERING INFORMATION" **Operating Temperature:** -55 to +105

#### **D-SUB Connector**

DM Series Right Angle Type, T/H 2.77mm [.109"] Pitch 9 Pos. (Male) + 9 Pos. (Male)



## **DRAWING**



## ORDERING INFORMATION