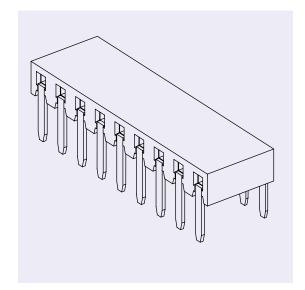

## .100 [2.54] SOCKET, SIDE ENTRY TYPE



## **Specifications**

Current Rating: Insulator Resistance:

3 Amps

Contact Resistance: Dielectric Withstanding: AC 1000V Operating Temperature: -40° ~± 105° C Max Processing Temp: 230° C to 60 seconds Contact Material:

5000 Megohms min 20m ohm max

Insulator Material: Finish:

Phosphor Bronze Polyester, UL 94V-0, PBT See Contact Plating





Recognized under the recognized component Program of Underwriters Laboratories, Inc. Products specifications are subject to be changed







Dimensions are in inches [mm]



CONSULT FACTORY FOR CONNECTORS BUILT TO YOUR DESIGN