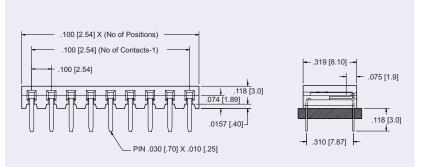

## .100 [2.54] SOCKET, SIDE ENTRY TYPE

Dimensions are in inches [mm]

CONSULT FACTORY FOR CONNECTORS BUILT TO YOUR DESIGN