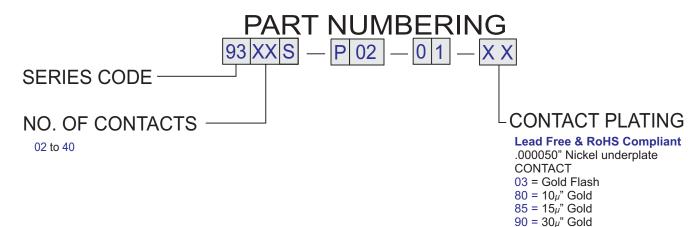

## .100 [2.54] SOCKET, SIDE ENTRY TYPE



## **Specifications**

Current Rating: Insulator Resistance:

3 Amps

Contact Resistance: Dielectric Withstanding: AC 1000V Operating Temperature: -40° ~± 105° C Max Processing Temp: 230° C to 60 seconds Contact Material:

5000 Megohms min 20m ohm max

Insulator Material: Finish:

Phosphor Bronze Polyester, UL 94V-0, PBT See Contact Plating





Recognized under the recognized component Program of Underwriters Laboratories, Inc. Products specifications are subject to be changed







Dimensions are in inches [mm]



CONSULT FACTORY FOR CONNECTORS BUILT TO YOUR DESIGN