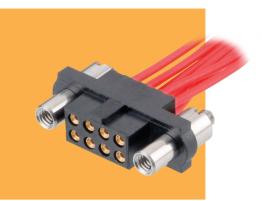

## Female Crimp Kit - Reverse Fix

- ♣ Allows for further flexibility in system design
- **▶** Crimp contacts supplied loose and are inserted from rear.
- Part numbers are for a complete kit of a housing and the applicable number of contacts.
- ▶ Jackscrews are assembled.
- Mates with male Datamate J-Tek connectors with compatible Reverse Fix jackscrews.