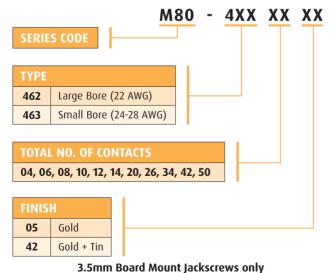

|            |                                  | M                       | 30 -                 | 4               | <b>X1</b> | XX       | XX | FX |
|------------|----------------------------------|-------------------------|----------------------|-----------------|-----------|----------|----|----|
| SERIE      | S CODE                           |                         |                      |                 |           |          |    |    |
| TYPE       |                                  |                         |                      |                 | П         |          |    |    |
| <b>C</b> 1 | Small Bore (24-28 AWG)           |                         |                      |                 |           |          |    |    |
| D1         | Large Bore (22 AWG)              |                         |                      |                 |           |          |    |    |
| E1         | Extra Small Bore (28-32 AWG)     |                         |                      |                 |           |          |    |    |
|            | L NO. OF COI<br>5, 08, 10, 12, 1 |                         |                      | 42, 5           | 0         | $\vdash$ |    |    |
| FINIS      | Н                                | $\overline{\mathbf{H}}$ |                      |                 |           |          |    |    |
| 05         | Gold JACKSCREW                   |                         |                      |                 |           |          | П  |    |
| 42         | Gold + Tin                       |                         | F8 3.5mm Board Mount |                 |           |          |    |    |
|            |                                  |                         | F9                   | 5mm Board Mount |           |          |    | ı  |