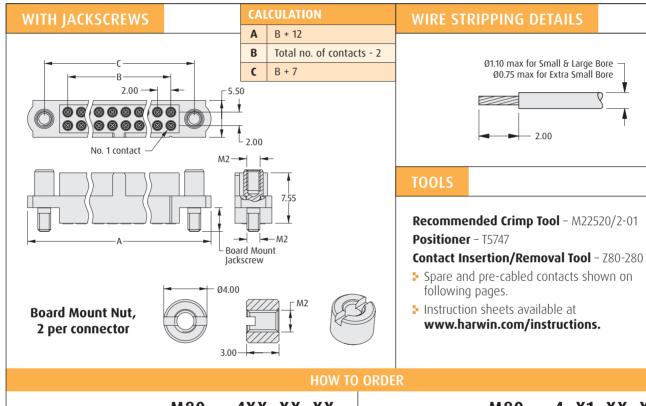

## **Datamate J-Tek Connectors**

## Female Crimp Kit - Reverse Fix

- ♣ Allows for further flexibility in system design
- **▶** Crimp contacts supplied loose and are inserted from rear.
- Part numbers are for a complete kit of a housing and the applicable number of contacts.
- ▶ Jackscrews are assembled.
- Mates with male Datamate J-Tek connectors with compatible Reverse Fix jackscrews.







|            |                                  | M                       | 30 -                 | 4               | <b>X1</b> | XX       | XX | FX |
|------------|----------------------------------|-------------------------|----------------------|-----------------|-----------|----------|----|----|
| SERIE      | S CODE                           |                         |                      |                 |           |          |    |    |
| TYPE       |                                  |                         |                      |                 | П         |          |    |    |
| <b>C</b> 1 | Small Bore (24-28 AWG)           |                         |                      |                 |           |          |    |    |
| D1         | Large Bore (22 AWG)