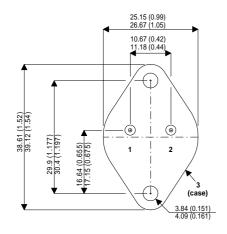

Dimensions in mm (inches).

## TO3 (TO204AA) PINOUTS

1 – Base 2 – E

2 – Emitter

Case - Collector

| Parameter                 | Test Conditions          | Min. | Тур. | Max. | Units |
|---------------------------|--------------------------|------|------|------|-------|
| V <sub>CEO</sub> *        |                          |      |      | 140  | V     |
| I <sub>C(CONT)</sub>      |                          |      |      | 15   | Α     |
| h <sub>FE</sub>           | @ $2/4 (V_{CE} / I_{C})$ | 25   |      | 150  | -     |
| f <sub>t</sub>            |                          |      | 2M   |      | Hz    |
| P <sub>D</sub>            |                          |      |      | 200  | W     |
| * Maximum Working Voltage |                          |      |      |      |       |