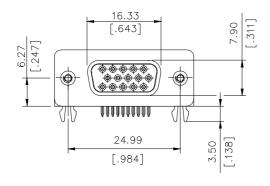

## **SPECIFICATIONS**

#### Mechanical

**Contact Engagement Force:** 0.34kg (0.75Lb) max. **Contact Separation Force:** 0.021kg (0.05Lb) min.

Durability: 500 Cycles

#### **Electrical**

Current Rating: 2A

Contact Resistance:35mW max.

Dielectric Withstanding Voltage: 1000V AC/1min min.

Insulation Resistance: 5000MW min.

#### **Physical**

Housing: Thermoplastic, UL 94V-0 rated in Blue 661C Color

Contact: Copper alloy

**Plating:** See "ORDERING INFORMATION" **Operating Temperature:** -20 to +85

Recommended Thickness of PCB: 1.35[.053]

#### **VGA Connector**

DZ Series Right Angle Type, T/H 2.29mm [.090"] Pitch 15 Pos.



### **DRAWING**





RECOMMENDED P.C.B. LAYOUT





# ORDERING INFORMATION