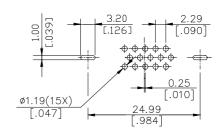

## **SPECIFICATIONS**

#### Mechanical

**Contact Engagement Force:** 0.34kg (0.75Lb) max. **Contact Separation Force:** 0.021kg (0.05Lb) min.

Durability: 500 Cycles

#### **Electrical**

Current Rating: 2A

Contact Resistance:35mW max.

Dielectric Withstanding Voltage: 1000V AC/1min min.

Insulation Resistance: 5000MW min.

#### **Physical**

Housing: Thermoplastic, UL 94V-0 rated in Blue 661C Color

Contact: Copper alloy

**Plating:** See "ORDERING INFORMATION" **Operating Temperature:** -20 to +85

Recommended Thickness of PCB: 1.35[.053]

#### **VGA Connector**

DZ Series Right Angle Type, T/H 2.29mm [.090"] Pitch 15 Pos.



### **DRAWING**





RECOMMENDED P.C.B. LAYOUT





# ORDERING INFORMATION