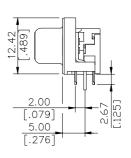

### **DRAWING**

RECOMMENDED P.C.B. LAYOUT

#### **Physical**

Housing: Thermoplastic, UL 94V-0 rated in Blue 661C Color

Contact: Copper alloy

**Plating:** See "ORDERING INFORMATION" **Operating Temperature:** -20 to +85

Recommended Thickness of PCB: 1.35[.053]