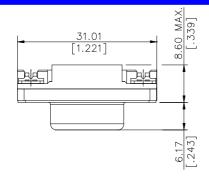

## **SPECIFICATIONS**

#### Mechanical

**Contact Engagement Force:** 0.34kg (0.75Lb) max. **Contact Separation Force:** 0.021kg (0.05Lb) min.

Durability: 500 Cycles

#### **Electrical**

Current Rating: 2A

Contact Resistance:35mW max.

Dielectric Withstanding Voltage: 1000V AC/1min min.

Insulation Resistance: 5000MW min.

#### **Physical**

Housing: Thermoplastic, UL 94V-0 rated in Blue 661C Color

Contact: Copper alloy

**Plating:** See "ORDERING INFORMATION" **Operating Temperature:** -20 to +85

Recommended Thickness of PCB: 1.35[.053]

#### **VGA Connector**

DZ Series Right Angle Type, T/H 2.29mm [.090"] Pitch 15 Pos.



### **DRAWING**





RECOMMENDED P.C.B. LAYOUT





# ORDERING INFORMATION