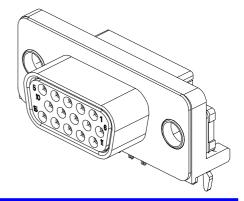

#### **VGA Connector**

DZ Series Right Angle Type, T/H 2.29mm [.090"] Pitch 15 Pos.