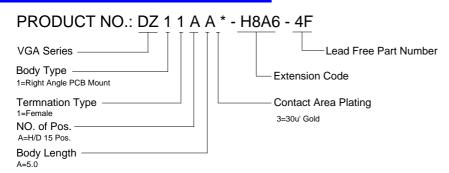

## **SPECIFICATIONS**

#### Mechanical

**Contact Engagement Force:** 0.34kg (0.75Lb) max. **Contact Separation Force:** 0.021kg (0.05Lb) min.

Durability: 500 Cycles

#### **Electrical**

Current Rating: 2A

Contact Resistance:35mW max.

Dielectric Withstanding Voltage: 1000V AC/1min min.

Insulation Resistance: 5000MW min.

#### **Physical**

Housing: Thermoplastic, UL 94V-0 rated in Blue 661C Color

Contact: Copper alloy

**Plating:** See "ORDERING INFORMATION" **Operating Temperature:** -20 to +85

Recommended Thickness of PCB: 1.35[.053]

#### **VGA Connector**

DZ Series Right Angle Type, T/H 2.29mm [.090"] Pitch 15 Pos.



### **DRAWING**





RECOMMENDED P.C.B. LAYOUT





# ORDERING INFORMATION