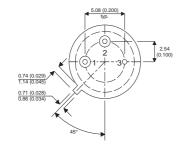

Dimensions in mm (inches).

## TO39 (TO205AD) PINOUTS

1 – Emitter

2 - Base

3 - Collector