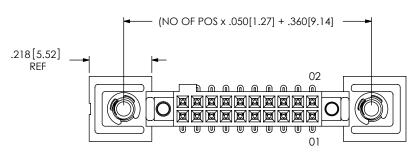

| TABLE 3 |            |  |
|---------|------------|--|
| OPTION  | "C"        |  |
| -SN     | .076[1.93] |  |
| -SN2    | .110[2.79] |  |



FIG 7 -SNX: SOLDER NAIL (SAME AS FIG 1, DIFFERENT AS SHOWN)

F:\DWG\MISC\MKTG\SFM-1XX-XX-XXX-D-XXX-MKT.SLDDRW



FIG 8 -DS: DUAL SCREW DOWN (SAME AS FIG 2, DIFFERENT AS SHOWN)

## PROPRIETARY NOTE

THIS DOCUMENT CONTAINS INFORMATION CONFIDENTIAL AND PROPRIETARY TO SAMTEC, INC. AND SHALL NOT BE REPRODUCED OR TRANSFERRED TO OTHER DOCUMENTS OR DISCLOSED TO OTHERS OR USED FOR ANY PURPOSE OTHER THAN THAT WHICH IT WAS OBTAINED WITHOUT THE EXPRESSED WRITTEN CONSENT OF SAMTEC, INC.

DO NOT SCALE DRAWING

SHEET SCALE: 3:1



520 PARK EAST BLVD, NEW ALBANY, IN 47150 PHONE: 812-944-6733 FAX: 812-948-5047 e-Mail info@SAMTEC.com

.050 x .050 SOCKET STR