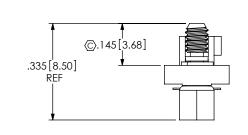

| TABLE 3 |            |  |
|---------|------------|--|
| OPTION  | "C"        |  |
| -SN     | .076[1.93] |  |
| -SN2    | .110[2.79] |  |



FIG 7 -SNX: SOLDER NAIL (SAME AS FIG 1, DIFFERENT AS SHOWN)

F:\DWG\MISC\MKTG\SFM-1XX-XX-XXX-D-XXX-MKT.SLDDRW



FIG 8 -DS: DUAL SCREW DOWN (SAME AS FIG 2, DIFFERENT AS SHOWN)

## PROPRIETARY NOTE

THIS DOCUMENT CONTAINS INFORMATION CONFIDENTIAL AND PROPRIETARY TO SAMTEC, INC. AND SHALL NOT BE REPRODUCED OR TRANSFERRED TO OTHER DOCUMENTS OR DISCLOSED TO OTHERS OR USED FOR ANY PURPOSE OTHER THAN THAT WHICH IT WAS OBTAINED WITHOUT THE EXPRESSED WRITTEN CONSENT OF SAMTEC, INC.

DO NOT SCALE DRAWING

SHEET SCALE: 3:1



520 PARK EAST BLVD, NEW ALBANY, IN 47150 PHONE: 812-944-6733 FAX: 812-948-5047 e-Mail info@SAMTEC.com

.050 x .050 SOCKET STRIP D