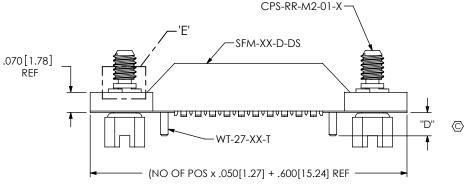

DO NOT SCALE DRAWING

SHEET SCALE: 3:1

520 PARK EAST BLVD, NEW ALBANY, IN 47150 PHONE: 812-944-6733 FAX: 812-948-5047 e-Mail info@SAMTEC.com

.050 x .050 SOCKET STRIP DOUBLE ROW ASSEMBLY

SFM-1XX-XX-XXX-D-XXX

DO NOT SCALE DRAWING

SHEET SCALE: 1.5:1

520 PARK EAST BLVD, NEW ALBANY, IN 47150 PHONE: 812-944-6733 FAX: 812-948-5047 e-Mail info@SAMTEC.com code 55322

DESCRIPTION

.050 x .050 SOCKET STRIP DOUBLE ROW ASSEMBLY