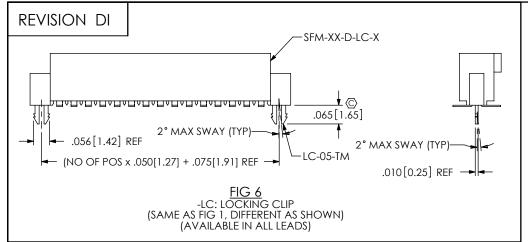

| TABLE 3 |            |  |
|---------|------------|--|
| OPTION  | "C"        |  |
| -SN     | .076[1.93] |  |
| -SN2    | .110[2.79] |  |



FIG 7 -SNX: SOLDER NAIL (SAME AS FIG 1, DIFFERENT AS SHOWN)

F:\DWG\MISC\MKTG\SFM-1XX-XX-XXX-D-XXX-MKT.SLDDRW



FIG 8 -DS: DUAL SCREW DOWN (SAME AS FIG 2, DIFFERENT AS SHOWN)

## PROPRIETARY NOTE

THIS DOCUMENT CONTAINS INFORMATION CONFIDENTIAL AND PROPRIETARY TO SAMTEC, INC. AND SHALL NOT BE REPRODUCED OR TRANSFERRED TO OTHER DOCUMENTS OR DISCLOSED TO OTHERS OR USED FOR ANY PURPOSE OTHER THAN THAT WHICH IT WAS OBTAINED WITHOUT THE EXPRESSED WRITTEN CONSENT OF SAMTEC, INC.

DO NOT SCALE DRAWING

SHEET SCALE: 3:1



520 PARK EAST BLVD, NEW ALBANY, IN 47150 PHONE: 812-944-6733 FAX: 812-948-5047 e-Mail info@SAMTEC.com

.050 x .050 SOCKET S