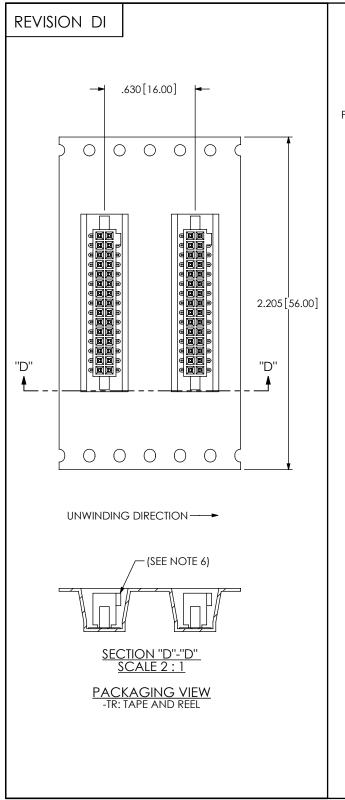

|  |
| -SN     | .076[1.93] |  |
| -SN2    | .110[2.79] |  |



FIG 7 -SNX: SOLDER NAIL (SAME AS FIG 1, DIFFERENT AS SHOWN)

F:\DWG\MISC\MKTG\SFM-1XX-XX-XXX-D-XXX-MKT.SLDDRW



FIG 8 -DS: DUAL SCREW DOWN (SAME AS FIG 2, DIFFERENT AS SHOWN)

## PROPRIETARY NOTE

THIS DOCUMENT CONTAINS INFORMATION CONFIDENTIAL AND PROPRIETARY TO SAMTEC, INC. AND SHALL NOT BE REPRODUCED OR TRANSFERRED TO OTHER DOCUMENTS OR DISCLOSED TO OTHERS OR USED FOR ANY PURPOSE OTHER THAN THAT WHICH IT WAS OBTAINED WITHOUT THE EXPRESSED WRITTEN CONSENT OF SAMTEC, INC.

DO NOT SCALE DRAWING

SHEET SCALE: 3:1



520 PARK EAST BLVD, NEW ALBANY, IN 47150 PHONE: 812-944-6733 FAX: 812-948-5047 e-Mail info@SAMTEC.com

.050 x .050 SOCKET STRIP DOUBLE ROW ASSEMBLY

SFM-1XX-XX-XXX-D-XXX

BY: JORDAN 12/11/89

SHEET 3 OF 4





| LEAD STYLE                                                                                       | PACKAGING TUBE    | PLUG     |
|--------------------------------------------------------------------------------------------------|-------------------|----------|
| -105-X2-X-D, -105X2-X-D-LC, -105-X2-D-A, -105-X2-D-K-LC                                          | PT-1-24-14-09     | TP-24-02 |
| -X1-D, -X3-D, -X1-D-LC, -X3-D-LC, <b>(NO P&amp;P PAD)</b> ,<br>X1-D-A, -X3-D-A, -X1-D-K, -X3-D-K | PT-SFM004-X1-X3-D | TP-24-02 |
| -X1-D-P, -X1-D-LC-P (WITH P&P PAD), X1-D-A-P                                                     | PT-1-24-02-17     | TP-09    |
| -X2-D, -X2-D-K, -X2-D-LC (NO P&P PAD),<br>-X2-D-A, -X2-D-K-A, -X2-D-LC-K, -X2-D-SNX              | PT-SFM004-X1-X3-D | TP-24-02 |
| -X