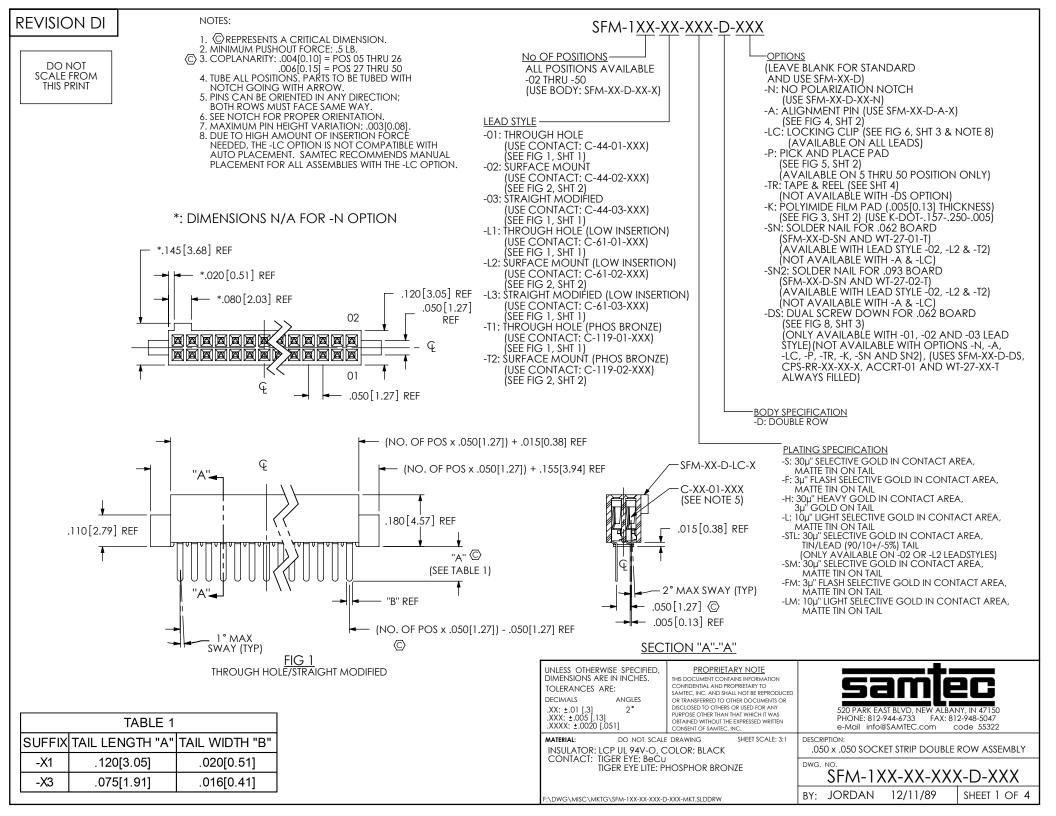

| TABLE 3 |            |  |
|---------|------------|--|
| OPTION  | "C"        |  |
| -SN     | .076[1.93] |  |
| -SN2    | .110[2.79] |  |

FIG 7 -SNX: SOLDER NAIL (SAME AS FIG 1, DIFFERENT AS SHOWN)

F:\DWG\MISC\MKTG\SFM-1XX-XX-XXX-D-XXX-MKT.SLDDRW