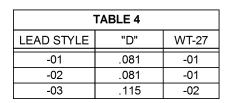

| TABLE 3 |            |  |
|---------|------------|--|
| OPTION  | "C"        |  |
| -SN     | .076[1.93] |  |
| -SN2    | .110[2.79] |  |

FIG 7 -SNX: SOLDER NAIL (SAME AS FIG 1, DIFFERENT AS SHOWN)

F:\DWG\MISC\MKTG\SFM-1XX-XX-XXX-D-XXX-MKT.SLDDRW