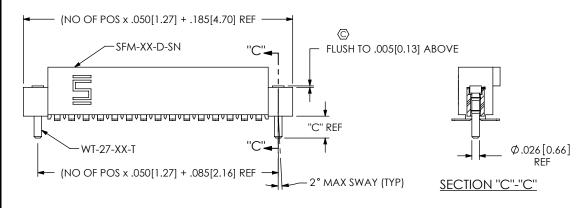

| TABLE 3 |            |  |
|---------|------------|--|
| OPTION  | "C"        |  |
| -SN     | .076[1.93] |  |
| -SN2    | .110[2.79] |  |

FIG 7 -SNX: SOLDER NAIL (SAME AS FIG 1, DIFFERENT AS SHOWN)

F:\DWG\MISC\MKTG\SFM-1XX-XX-XXX-D-XXX-MKT.SLDDRW