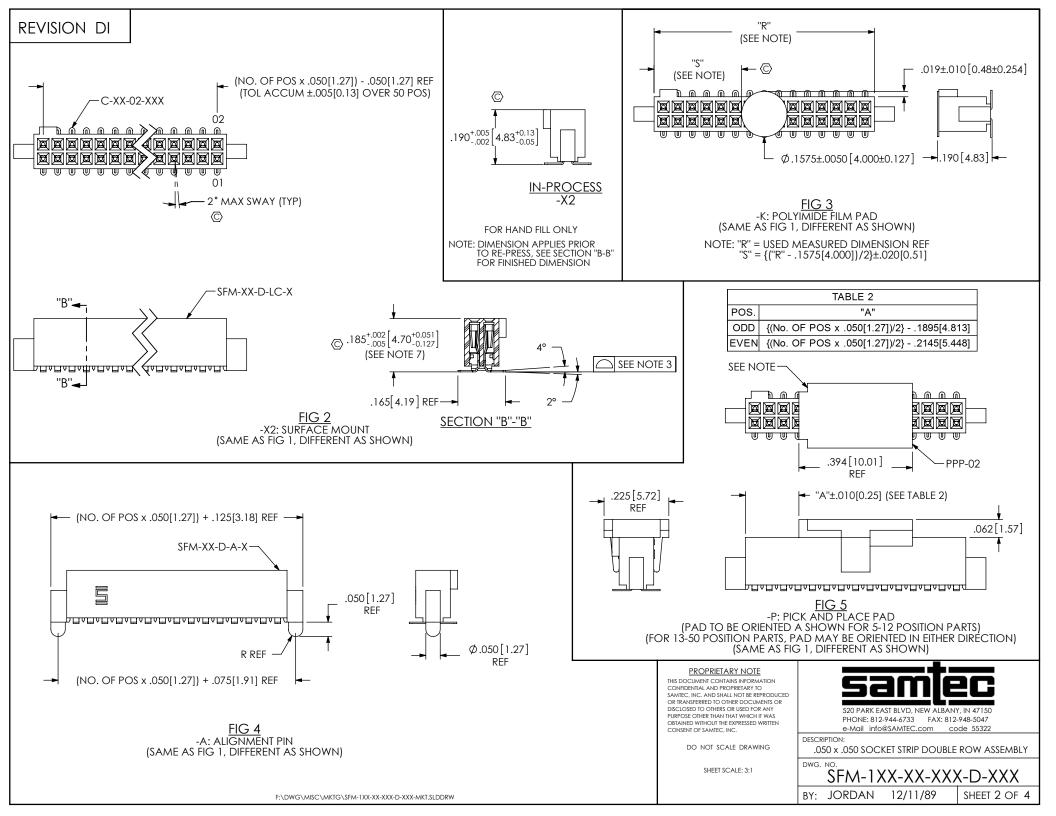

| TABLE 3 |            |  |
|---------|------------|--|
| OPTION  | "C"        |  |
| -SN     | .076[1.93] |  |
| -SN2    | .110[2.79] |  |



FIG 7 -SNX: SOLDER NAIL (SAME AS FIG 1, DIFFERENT AS SHOWN)

F:\DWG\MISC\MKTG\SFM-1XX-XX-XXX-D-XXX-MKT.SLDDRW



FIG 8 -DS: DUAL SCREW DOWN (SAME AS FIG 2, DIFFERENT AS SHOWN)

## PROPRIETARY NOTE

THIS DOCUMENT CONTAINS INFORMATION CONFIDENTIAL AND PROPRIETARY TO SAMTEC, INC. AND SHALL NOT BE REPRODUCED OR TRANSFERRED TO OTHER DOCUMENTS OR DISCLOSED TO OTHERS OR USED FOR ANY PURPOSE OTHER THAN THAT WHICH IT WAS OBTAINED WITHOUT THE EXPRESSED WRITTEN CONSENT OF SAMTEC, INC.

DO NOT SCALE DRAWING

SHEET SCALE: 3:1



520 PARK EAST BLVD, NEW ALBANY, IN 47150 PHONE: 812-944-6733 FAX: 812-948-5047 e-Mail info@SAMTEC.com

.050 x .050 SOCKET