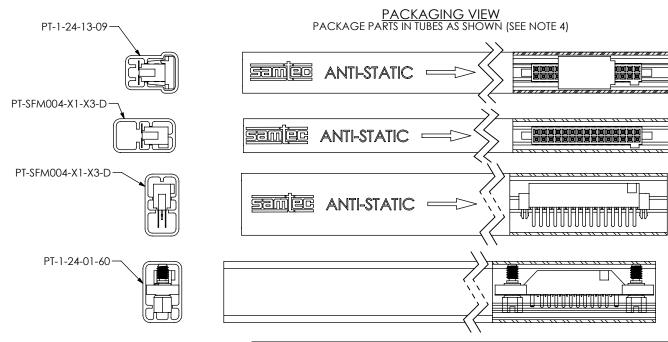

BY: JORDAN 12/11/89

SHEET 3 OF 4

| LEAD STYLE                                                                                       | PACKAGING TUBE    | PLUG     |
|--------------------------------------------------------------------------------------------------|-------------------|----------|
| -105-X2-X-D, -105X2-X-D-LC, -105-X2-D-A, -105-X2-D-K-LC                                          | PT-1-24-14-09     | TP-24-02 |
| -X1-D, -X3-D, -X1-D-LC, -X3-D-LC, <b>(NO P&amp;P PAD)</b> ,<br>X1-D-A, -X3-D-A, -X1-D-K, -X3-D-K | PT-SFM004-X1-X3-D | TP-24-02 |
| -X1-D-P, -X1-D-LC-P (WITH P&P PAD), X1-D-A-P                                                     | PT-1-24-02-17     | TP-09    |
| -X2-D, -X2-D-K, -X2-D-LC (NO P&P PAD),<br>-X2-D-A, -X2-D-K-A, -X2-D-LC-K, -X2-D-SNX              | PT-SFM004-X1-X3-D | TP-24-02 |
| -X2-D-P, -X3-D-P, -X2-D-LC-P (WITH P&P PAD), -X2-D-A-P, -X3-D-A-P, -X2-D-P-SNX                   | PT-1-24-13-09     | TP-24    |
| -01-DS, -02-DS, -03-DS                                                                           | PT-1-24-01-60     | TP-03    |

\*FOR MACHINE LOADING OF TUBES FOR PARTS W/O PADS USE PT-1-24-14-09, W/PADS USE PT-1-24-13-09

 $5\ \text{POS}$  -01 AND -03 LEAD STYLES MAY BE TUBED USING PT-1-24-15-09, TP-24-02

F:\DWG\MISC\MKTG\SFM-1XX-XX-XXX-D-XXX-MKT.SLDDRW