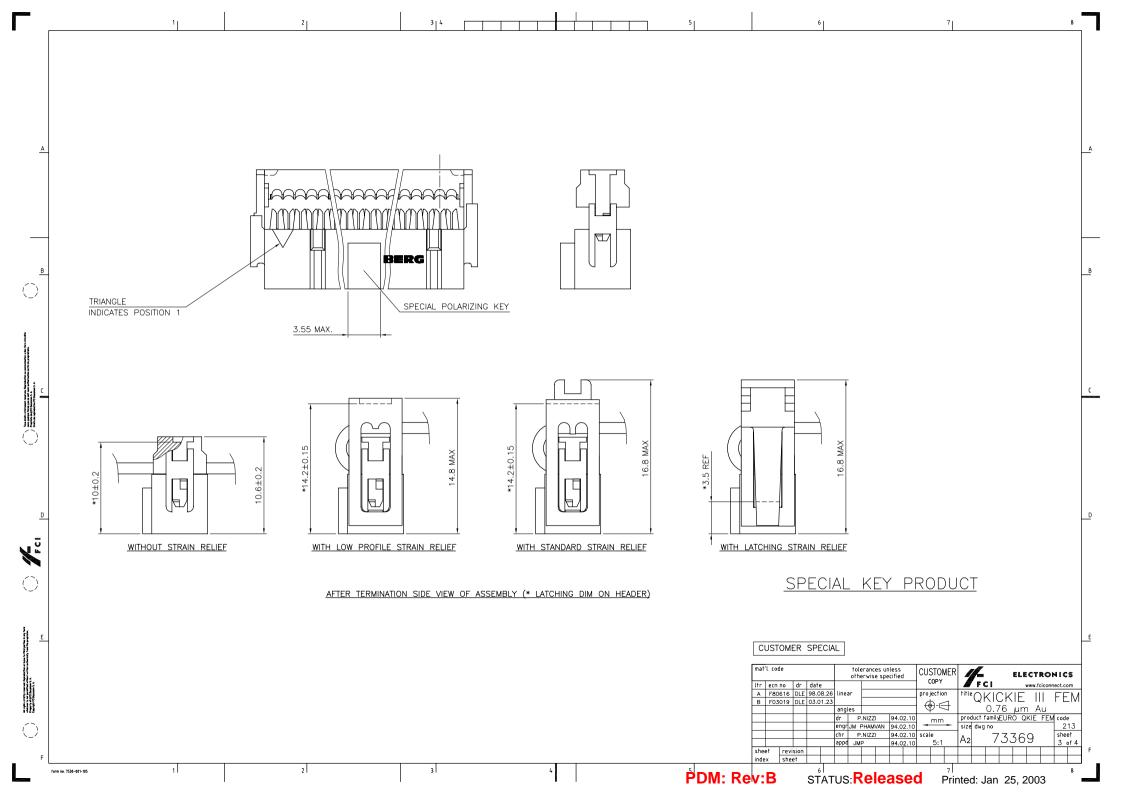

|                                                                                                                                                                                                                                                                                                                                                                                                                                                                                                                                                                                                                                                                                                                                                                                                                                                                                                                                                                                                                                                                                                                                                                                                                                                                                                                                                                                                                                                                                                                                                                                                                                                                                                                                                                                                                                                                                                                                                                                                                                                                                                                                |                    | 1       |           | 2                     |            |         | 3 4     |         |          |          |      |            | 5          |          |                               | 6             |                   |                                     | 7               |                   | 8                      |     |
|--------------------------------------------------------------------------------------------------------------------------------------------------------------------------------------------------------------------------------------------------------------------------------------------------------------------------------------------------------------------------------------------------------------------------------------------------------------------------------------------------------------------------------------------------------------------------------------------------------------------------------------------------------------------------------------------------------------------------------------------------------------------------------------------------------------------------------------------------------------------------------------------------------------------------------------------------------------------------------------------------------------------------------------------------------------------------------------------------------------------------------------------------------------------------------------------------------------------------------------------------------------------------------------------------------------------------------------------------------------------------------------------------------------------------------------------------------------------------------------------------------------------------------------------------------------------------------------------------------------------------------------------------------------------------------------------------------------------------------------------------------------------------------------------------------------------------------------------------------------------------------------------------------------------------------------------------------------------------------------------------------------------------------------------------------------------------------------------------------------------------------|--------------------|---------|-----------|-----------------------|------------|---------|---------|---------|----------|----------|------|------------|------------|----------|-------------------------------|---------------|-------------------|-------------------------------------|-----------------|-------------------|------------------------|-----|
|                                                                                                                                                                                                                                                                                                                                                                                                                                                                                                                                                                                                                                                                                                                                                                                                                                                                                                                                                                                                                                                                                                                                                                                                                                                                                                                                                                                                                                                                                                                                                                                                                                                                                                                                                                                                                                                                                                                                                                                                                                                                                                                                | PRODUCT NUMBER     | SIZE    | DIM "A"   | DIM "B"               | DIM "C" [  | DIM "S" | SI      | LOT ST  | YLE      |          |      |            |            |          |                               |               |                   |                                     |                 |                   |                        |     |
|                                                                                                                                                                                                                                                                                                                                                                                                                                                                                                                                                                                                                                                                                                                                                                                                                                                                                                                                                                                                                                                                                                                                                                                                                                                                                                                                                                                                                                                                                                                                                                                                                                                                                                                                                                                                                                                                                                                                                                                                                                                                                                                                | 73369-X04          | 2x 2    | 9.54      | 2.54                  | 9.46       | 5.66    | 1       | NO SLC  | T        |          |      |            |            |          |                               |               |                   |                                     |                 |                   |                        |     |
|                                                                                                                                                                                                                                                                                                                                                                                                                                                                                                                                                                                                                                                                                                                                                                                                                                                                                                                                                                                                                                                                                                                                                                                                                                                                                                                                                                                                                                                                                                                                                                                                                                                                                                                                                                                                                                                                                                                                                                                                                                                                                                                                | 73369-X06          | 2x 3    | 12.08     | 5.08                  | 12.00      | 8.20    |         | T IF NO |          |          |      |            |            |          |                               |               |                   |                                     |                 |                   |                        |     |
|                                                                                                                                                                                                                                                                                                                                                                                                                                                                                                                                                                                                                                                                                                                                                                                                                                                                                                                                                                                                                                                                                                                                                                                                                                                                                                                                                                                                                                                                                                                                                                                                                                                                                                                                                                                                                                                                                                                                                                                                                                                                                                                                | 73369-X08          | 2x 4    | 14.62     |                       |            | 10.74   |         | T IF NO |          |          |      |            |            |          |                               |               |                   |                                     |                 |                   |                        |     |
|                                                                                                                                                                                                                                                                                                                                                                                                                                                                                                                                                                                                                                                                                                                                                                                                                                                                                                                                                                                                                                                                                                                                                                                                                                                                                                                                                                                                                                                                                                                                                                                                                                                                                                                                                                                                                                                                                                                                                                                                                                                                                                                                | 73369-X10          | 2x 5    | 17.16     | 10.16                 | 17.08      | 13.28   | RI      | GHT SL  | _OT      |          |      |            |            |          |                               |               |                   |                                     |                 |                   |                        |     |
|                                                                                                                                                                                                                                                                                                                                                                                                                                                                                                                                                                                                                                                                                                                                                                                                                                                                                                                                                                                                                                                                                                                                                                                                                                                                                                                                                                                                                                                                                                                                                                                                                                                                                                                                                                                                                                                                                                                                                                                                                                                                                                                                | 73369-X14          | 2x 7    | 22.24     | 15.24                 | 22.16      | 18.36   | RI      | GHT SL  | _OT      |          |      |            |            |          |                               |               |                   |                                     |                 |                   |                        |     |
| A                                                                                                                                                                                                                                                                                                                                                                                                                                                                                                                                                                                                                                                                                                                                                                                                                                                                                                                                                                                                                                                                                                                                                                                                                                                                                                                                                                                                                                                                                                                                                                                                                                                                                                                                                                                                                                                                                                                                                                                                                                                                                                                              | 73369-X16          | 2x 8    | 24.78     | 17.78                 | 24.70      | 20.90   |         | 2 SLOT  | S        |          |      |            |            |          |                               |               |                   |                                     |                 |                   |                        | _A  |
|                                                                                                                                                                                                                                                                                                                                                                                                                                                                                                                                                                                                                                                                                                                                                                                                                                                                                                                                                                                                                                                                                                                                                                                                                                                                                                                                                                                                                                                                                                                                                                                                                                                                                                                                                                                                                                                                                                                                                                                                                                                                                                                                | 73369-X18          | 2x 9    | 27.32     | 20.32                 | 27.24      | 23.44   | 1       | 2 SLOT  | S        |          |      |            |            |          |                               |               |                   |                                     |                 |                   |                        |     |
|                                                                                                                                                                                                                                                                                                                                                                                                                                                                                                                                                                                                                                                                                                                                                                                                                                                                                                                                                                                                                                                                                                                                                                                                                                                                                                                                                                                                                                                                                                                                                                                                                                                                                                                                                                                                                                                                                                                                                                                                                                                                                                                                | 73369-X20          | 2x10    | 29.86     | 22.86                 |            | 25.98   | 2       | 2 SLOT  | S        |          |      |            |            |          |                               |               |                   |                                     |                 |                   |                        |     |
|                                                                                                                                                                                                                                                                                                                                                                                                                                                                                                                                                                                                                                                                                                                                                                                                                                                                                                                                                                                                                                                                                                                                                                                                                                                                                                                                                                                                                                                                                                                                                                                                                                                                                                                                                                                                                                                                                                                                                                                                                                                                                                                                | 73369-X24          | 2x12    | 34.94     |                       |            | 31.06   |         | 2 SLOT  |          |          |      |            |            |          |                               |               |                   |                                     |                 |                   |                        |     |
|                                                                                                                                                                                                                                                                                                                                                                                                                                                                                                                                                                                                                                                                                                                                                                                                                                                                                                                                                                                                                                                                                                                                                                                                                                                                                                                                                                                                                                                                                                                                                                                                                                                                                                                                                                                                                                                                                                                                                                                                                                                                                                                                | 73369-X26          | 2x13    | 37.48     |                       |            | 33.60   |         | 2 SLOT  |          |          |      |            |            |          |                               |               |                   |                                     |                 |                   |                        |     |
|                                                                                                                                                                                                                                                                                                                                                                                                                                                                                                                                                                                                                                                                                                                                                                                                                                                                                                                                                                                                                                                                                                                                                                                                                                                                                                                                                                                                                                                                                                                                                                                                                                                                                                                                                                                                                                                                                                                                                                                                                                                                                                                                | 73369-X30          | 2x 15   | 42.56     |                       |            | 38.68   |         | 2 SLOT  |          |          |      |            |            |          |                               |               |                   |                                     |                 |                   |                        |     |
|                                                                                                                                                                                                                                                                                                                                                                                                                                                                                                                                                                                                                                                                                                                                                                                                                                                                                                                                                                                                                                                                                                                                                                                                                                                                                                                                                                                                                                                                                                                                                                                                                                                                                                                                                                                                                                                                                                                                                                                                                                                                                                                                | 73369-X34          | 2x 17   | 47.64     |                       |            | 43.76   |         | 2 SLOT  |          |          |      |            |            |          |                               |               |                   |                                     |                 |                   |                        |     |
| В                                                                                                                                                                                                                                                                                                                                                                                                                                                                                                                                                                                                                                                                                                                                                                                                                                                                                                                                                                                                                                                                                                                                                                                                                                                                                                                                                                                                                                                                                                                                                                                                                                                                                                                                                                                                                                                                                                                                                                                                                                                                                                                              | 73369-X40          | 2×20    | 55.26     | -                     |            | 51.38   |         | 2 SLOT  |          |          |      |            |            |          |                               |               |                   |                                     |                 |                   |                        | в   |
| $\bigcirc$                                                                                                                                                                                                                                                                                                                                                                                                                                                                                                                                                                                                                                                                                                                                                                                                                                                                                                                                                                                                                                                                                                                                                                                                                                                                                                                                                                                                                                                                                                                                                                                                                                                                                                                                                                                                                                                                                                                                                                                                                                                                                                                     | 73369-X44          | 2×22    | 60.34     | +                     |            | 56.46   |         | 2 SLOT  |          |          |      |            |            |          |                               |               |                   |                                     |                 |                   |                        |     |
|                                                                                                                                                                                                                                                                                                                                                                                                                                                                                                                                                                                                                                                                                                                                                                                                                                                                                                                                                                                                                                                                                                                                                                                                                                                                                                                                                                                                                                                                                                                                                                                                                                                                                                                                                                                                                                                                                                                                                                                                                                                                                                                                | 73369-X50          | 2×25    | 67.96     | +                     |            | 64.08   |         | 2 SLOT  |          |          |      |            |            |          |                               |               |                   |                                     |                 |                   |                        |     |
|                                                                                                                                                                                                                                                                                                                                                                                                                                                                                                                                                                                                                                                                                                                                                                                                                                                                                                                                                                                                                                                                                                                                                                                                                                                                                                                                                                                                                                                                                                                                                                                                                                                                                                                                                                                                                                                                                                                                                                                                                                                                                                                                | 73369-X60          | 2x30    | 80.66     |                       |            | 76.78   |         | 2 SLOT  |          |          |      |            |            |          |                               |               |                   |                                     |                 |                   |                        |     |
|                                                                                                                                                                                                                                                                                                                                                                                                                                                                                                                                                                                                                                                                                                                                                                                                                                                                                                                                                                                                                                                                                                                                                                                                                                                                                                                                                                                                                                                                                                                                                                                                                                                                                                                                                                                                                                                                                                                                                                                                                                                                                                                                | 73369-X64          | 2x 32   | 85.74     | 78.74                 | 85.66      | 81.86   | 4       | 2 SLOT  | S        |          |      |            |            | <u> </u> |                               | -             |                   |                                     |                 |                   |                        |     |
|                                                                                                                                                                                                                                                                                                                                                                                                                                                                                                                                                                                                                                                                                                                                                                                                                                                                                                                                                                                                                                                                                                                                                                                                                                                                                                                                                                                                                                                                                                                                                                                                                                                                                                                                                                                                                                                                                                                                                                                                                                                                                                                                | *10±0.2            |         |           | 10.6±0.2              | *14.2±0.15 |         |         |         |          | 16.2 MAX |      | *14.2±0.15 |            |          |                               |               | *3.5 REF          |                                     |                 |                   | 16.8 MAX               |     |
| FCI                                                                                                                                                                                                                                                                                                                                                                                                                                                                                                                                                                                                                                                                                                                                                                                                                                                                                                                                                                                                                                                                                                                                                                                                                                                                                                                                                                                                                                                                                                                                                                                                                                                                                                                                                                                                                                                                                                                                                                                                                                                                                                                            | WITHC              | DUT STE | RAIN RELI | <u>EF</u>             |            |         |         |         | TRAIN RI |          |      |            | STANDARD   |          |                               |               | t -               | <u>with la</u>                      | TCHING          | STRAIN RE         | ELIEF                  |     |
| $\bigcirc$                                                                                                                                                                                                                                                                                                                                                                                                                                                                                                                                                                                                                                                                                                                                                                                                                                                                                                                                                                                                                                                                                                                                                                                                                                                                                                                                                                                                                                                                                                                                                                                                                                                                                                                                                                                                                                                                                                                                                                                                                                                                                                                     |                    |         |           |                       |            | AFT     | ER TERN | MINATIO | N SIDE   | VIEW OF  | ASSE | EMBLY (* L | ATCHING I  | 10 MIC   | N HEADER                      | <u>()</u>     |                   |                                     |                 |                   |                        |     |
|                                                                                                                                                                                                                                                                                                                                                                                                                                                                                                                                                                                                                                                                                                                                                                                                                                                                                                                                                                                                                                                                                                                                                                                                                                                                                                                                                                                                                                                                                                                                                                                                                                                                                                                                                                                                                                                                                                                                                                                                                                                                                                                                | 73369-7YY          |         |           | ٢                     |            |         |         |         |          | 0        |      | 724        |            |          |                               |               |                   |                                     |                 |                   |                        |     |
|                                                                                                                                                                                                                                                                                                                                                                                                                                                                                                                                                                                                                                                                                                                                                                                                                                                                                                                                                                                                                                                                                                                                                                                                                                                                                                                                                                                                                                                                                                                                                                                                                                                                                                                                                                                                                                                                                                                                                                                                                                                                                                                                | 73369-6YY          |         | 0         |                       |            |         |         |         |          | 0        |      | 624        |            |          |                               |               |                   |                                     |                 |                   |                        |     |
| E E                                                                                                                                                                                                                                                                                                                                                                                                                                                                                                                                                                                                                                                                                                                                                                                                                                                                                                                                                                                                                                                                                                                                                                                                                                                                                                                                                                                                                                                                                                                                                                                                                                                                                                                                                                                                                                                                                                                                                                                                                                                                                                                            | 73369-5YY          |         |           | 0                     |            |         |         |         | 0        |          |      | 504 524    |            |          |                               |               |                   |                                     |                 |                   |                        | E   |
| 100 Pall 40                                                                                                                                                                                                                                                                                                                                                                                                                                                                                                                                                                                                                                                                                                                                                                                                                                                                                                                                                                                                                                                                                                                                                                                                                                                                                                                                                                                                                                                                                                                                                                                                                                                                                                                                                                                                                                                                                                                                                                                                                                                                                                                    | 73369-4YY          |         |           | 0                     |            |         | 0       |         |          |          |      |            |            |          |                               |               |                   |                                     |                 |                   |                        |     |
| atin class                                                                                                                                                                                                                                                                                                                                                                                                                                                                                                                                                                                                                                                                                                                                                                                                                                                                                                                                                                                                                                                                                                                                                                                                                                                                                                                                                                                                                                                                                                                                                                                                                                                                                                                                                                                                                                                                                                                                                                                                                                                                                                                     | 73369-3YY          |         | -         | 0                     | 0          |         |         |         | ~        |          |      | 304        |            | 1        | mat'l. code                   |               | tolerances unles  | S. CUSTO                            | omer Ma         | FLECT             | RONICS                 | 1   |
| A spin article received developments of trans to trad particles a part one<br>second according to the activity in the properties<br>that and a second second second according to the second second<br>dependent to the second s.t. A.                                                                                                                                                                                                                                                                                                                                                                                                                                                                                                                                                                                                                                                                                                                                                                                                                                                                                                                                                                                                                                                                                                                                                                                                                                                                                                                                                                                                                                                                                                                                                                                                                                                                                                                                                                                                                                                                                          | 73369-2YY          |         | 0         |                       |            |         |         |         | 0        |          |      | 204 224    |            |          | ltr ecn no dr                 | date          | otherwise specifi | COP'                                | Y Tr            |                   | .fciconnect.com        | _   |
| A CALLER A C | 73369-1YY          |         | 0         |                       |            |         | 0       |         |          |          |      | 004        |            |          | A F80616 DL<br>B F03019 DL    |               |                   | project                             | ion   fifleQI   | JICKIE<br>0.76 µm | III. FEM               | 1   |
| ~                                                                                                                                                                                                                                                                                                                                                                                                                                                                                                                                                                                                                                                                                                                                                                                                                                                                                                                                                                                                                                                                                                                                                                                                                                                                                                                                                                                                                                                                                                                                                                                                                                                                                                                                                                                                                                                                                                                                                                                                                                                                                                                              | 73369-0YY          |         | Ø         | WITHOUT               |            |         |         |         |          |          |      | 004        | <u></u>    |          |                               | angles<br>dr  | P.NIZZI 94        | .02.10 mr                           | m product i     | family QKIE FE    |                        | 1   |
| $\bigcirc$                                                                                                                                                                                                                                                                                                                                                                                                                                                                                                                                                                                                                                                                                                                                                                                                                                                                                                                                                                                                                                                                                                                                                                                                                                                                                                                                                                                                                                                                                                                                                                                                                                                                                                                                                                                                                                                                                                                                                                                                                                                                                                                     | PRODUCT NUMBER     |         | /ITH      | WITHOUT<br>CENTRAL KE | STAND      | AKU   W | ITHOUT  |         |          | LATCHI   | NG   | DASHES NO  |            |          |                               | chr<br>appd J |                   | .02.10<br>.02.10 scale<br>.02.10 N/ | size dwg        | 73369             | 213<br>sheet<br>2 of 4 | 1   |
| F                                                                                                                                                                                                                                                                                                                                                                                                                                                                                                                                                                                                                                                                                                                                                                                                                                                                                                                                                                                                                                                                                                                                                                                                                                                                                                                                                                                                                                                                                                                                                                                                                                                                                                                                                                                                                                                                                                                                                                                                                                                                                                                              |                    |         | RAL KEY   | CENTRAL KE            | _'         |         | SIRA    | IN REL  | ILF      |          |      | AVAILABLE  | ]          |          | sheet revision<br>index sheet |               | - 94              | .02.10 N/                           |                 |                   |                        | ٦ F |
| fen                                                                                                                                                                                                                                                                                                                                                                                                                                                                                                                                                                                                                                                                                                                                                                                                                                                                                                                                                                                                                                                                                                                                                                                                                                                                                                                                                                                                                                                                                                                                                                                                                                                                                                                                                                                                                                                                                                                                                                                                                                                                                                                            | n no. 7530-001-185 | 1       |           | 2                     |            |         | 3       |         |          | 4        |      |            | <b>ÞDM</b> | l: Re    |                               | STATUS:       | Releas            | sed                                 | 7<br>Printed: J | lan 25, 200       | 03                     |     |