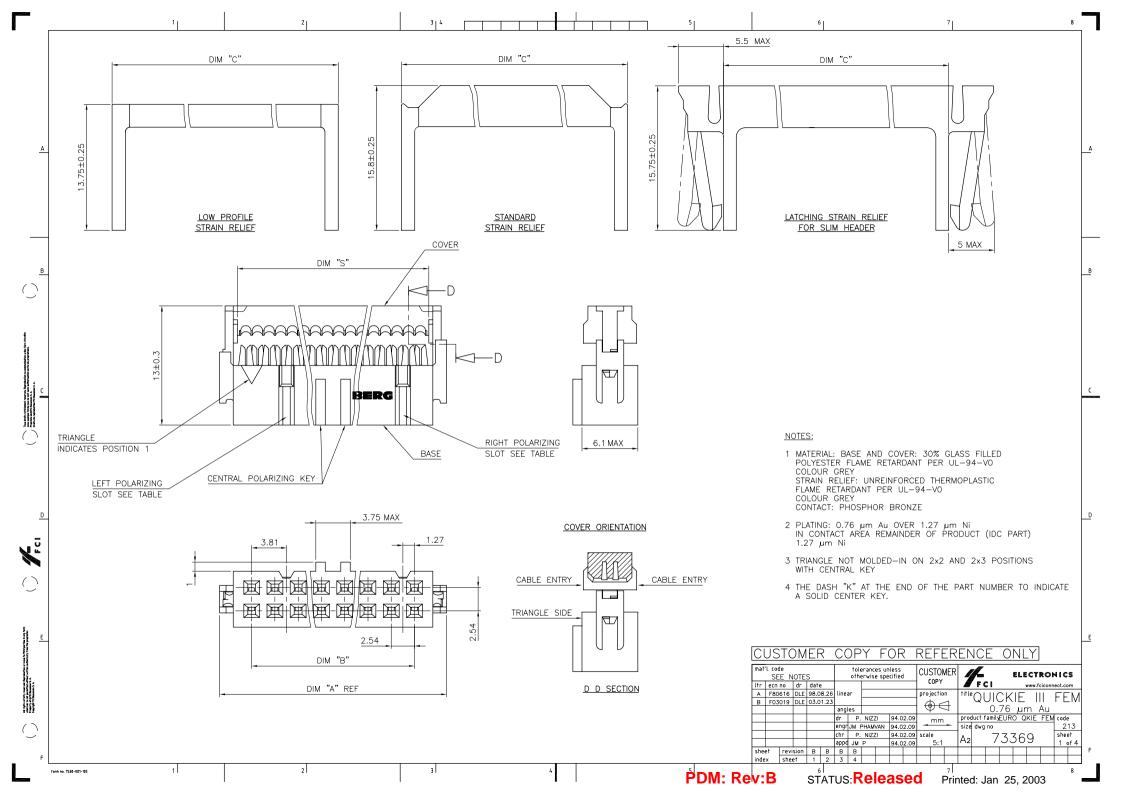

|                                                                                                                                                                                                                                                                                                                                                                                                                                                                                                                                                                                                                                                                                                                                                                                                                                                                                                                                                                                                                                                                                                                                                                                                                                                                                                                                                                                                                                                                                                                                                                                                                                                                                                                                                                                                                                                                                                                                                                                                                                                                                                                                |                    | 1       |           | 2                     |            |         | 3 4     |         |          |          |      |            | 5          |          |                               | 6             |                   |                                     | 7               |                   | 8                      |     |
|--------------------------------------------------------------------------------------------------------------------------------------------------------------------------------------------------------------------------------------------------------------------------------------------------------------------------------------------------------------------------------------------------------------------------------------------------------------------------------------------------------------------------------------------------------------------------------------------------------------------------------------------------------------------------------------------------------------------------------------------------------------------------------------------------------------------------------------------------------------------------------------------------------------------------------------------------------------------------------------------------------------------------------------------------------------------------------------------------------------------------------------------------------------------------------------------------------------------------------------------------------------------------------------------------------------------------------------------------------------------------------------------------------------------------------------------------------------------------------------------------------------------------------------------------------------------------------------------------------------------------------------------------------------------------------------------------------------------------------------------------------------------------------------------------------------------------------------------------------------------------------------------------------------------------------------------------------------------------------------------------------------------------------------------------------------------------------------------------------------------------------|--------------------|---------|-----------|-----------------------|------------|---------|---------|---------|----------|----------|------|------------|------------|----------|-------------------------------|---------------|-------------------|-------------------------------------|-----------------|-------------------|------------------------|-----|
|                                                                                                                                                                                                                                                                                                                                                                                                                                                                                                                                                                                                                                                                                                                                                                                                                                                                                                                                                                                                                                                                                                                                                                                                                                                                                                                                                                                                                                                                                                                                                                                                                                                                                                                                                                                                                                                                                                                                                                                                                                                                                                                                | PRODUCT NUMBER     | SIZE    | DIM "A"   | DIM "B"               | DIM "C" [  | DIM "S" | SI      | LOT ST  | YLE      |          |      |            |            |          |                               |               |                   |                                     |                 |                   |                        |     |
|                                                                                                                                                                                                                                                                                                                                                                                                                                                                                                                                                                                                                                                                                                                                                                                                                                                                                                                                                                                                                                                                                                                                                                                                                                                                                                                                                                                                                                                                                                                                                                                                                                                                                                                                                                                                                                                                                                                                                                                                                                                                                                                                | 73369-X04          | 2x 2    | 9.54      | 2.54                  | 9.46       | 5.66    | 1       | NO SLC  | T        |          |      |            |            |          |                               |               |                   |                                     |                 |                   |                        |     |
|                                                                                                                                                                                                                                                                                                                                                                                                                                                                                                                                                                                                                                                                                                                                                                                                                                                                                                                                                                                                                                                                                                                                                                                                                                                                                                                                                                                                                                                                                                                                                                                                                                                                                                                                                                                                                                                                                                                                                                                                                                                                                                                                | 73369-X06          | 2x 3    | 12.08     | 5.08                  | 12.00      | 8.20    |         | T IF NO |          |          |      |            |            |          |                               |               |                   |                                     |                 |                   |                        |     |
|                                                                                                                                                                                                                                                                                                                                                                                                                                                                                                                                                                                                                                                                                                                                                                                                                                                                                                                                                                                                                                                                                                                                                                                                                                                                                                                                                                                                                                                                                                                                                                                                                                                                                                                                                                                                                                                                                                                                                                                                                                                                                                                                | 73369-X08          | 2x 4    | 14.62     |                       |            | 10.74   |         | T IF NO |          |          |      |            |            |          |                               |               |                   |                                     |                 |                   |                        |     |
|                                                                                                                                                                                                                                                                                                                                                                                                                                                                                                                                                                                                                                                                                                                                                                                                                                                                                                                                                                                                                                                                                                                                                                                                                                                                                                                                                                                                                                                                                                                                                                                                                                                                                                                                                                                                                                                                                                                                                                                                                                                                                                                                | 73369-X10          | 2x 5    | 17.16     | 10.16                 | 17.08      | 13.28   | RI      | GHT SL  | _OT      |          |      |            |            |          |                               |               |                   |                                     |                 |                   |                        |     |
|                                                                                                                                                                                                                                                                                                                                                                                                                                                                                                                                                                                                                                                                                                                                                                                                                                                                                                                                                                                                                                                                                                                                                                                                                                                                                                                                                                                                                                                                                                                                                                                                                                                                                                                                                                                                                                                                                                                                                                                                                                                                                                                                | 73369-X14          | 2x 7    | 22.24     | 15.24                 | 22.16      | 18.36   | RI      | GHT SL  | _OT      |          |      |            |            |          |                               |               |                   |                                     |                 |                   |                        |     |
| A                                                                                                                                                                                                                                                                                                                                                                                                                                                                                                                                                                                                                                                                                                                                                                                                                                                                                                                                                                                                                                                                                                                                                                                                                                                                                                                                                                                                                                                                                                                                                                                                                                                                                                                                                                                                                                                                                                                                                                                                                                                                                                                              | 73369-X16          | 2x 8    | 24.78     | 17.78                 | 24.70      | 20.90   |         | 2 SLOT  | S        |          |      |            |            |          |                               |               |                   |                                     |                 |                   |                        | _A  |
|                                                                                                                                                                                                                                                                                                                                                                                                                                                                                                                                                                                                                                                                                                                                                                                                                                                                                                                                                                                                                                                                                                                                                                                                                                                                                                                                                                                                                                                                                                                                                                                                                                                                                                                                                                                                                                                                                                                                                                                                                                                                                                                                | 73369-X18          | 2x 9    | 27.32     | 20.32                 | 27.24      | 23.44   | 1       | 2 SLOT  | S        |          |      |            |            |          |                               |               |                   |                                     |                 |                   |                        |     |
|                                                                                                                                                                                                                                                                                                                                                                                                                                                                                                                                                                                                                                                                                                                                                                                                                                                                                                                                                                                                                                                                                                                                                                                                                                                                                                                                                                                                                                                                                                                                                                                                                                                                                                                                                                                                                                                                                                                                                                                                                                                                                                                                | 73369-X20          | 2x10    | 29.86     | 22.86                 |            | 25.98   | 2       | 2 SLOT  | S        |          |      |            |            |          |                               |               |                   |                                     |                 |                   |                        |     |
|                                                                                                                                                                                                                                                                                                                                                                                                                                                                                                                                                                                                                                                                                                                                                                                                                                                                                                                                                                                                                                                                                                                                                                                                                                                                                                                                                                                                                                                                                                                                                                                                                                                                                                                                                                                                                                                                                                                                                                                                                                                                                                                                | 73369-X24          | 2x12    | 34.94     |                       |            | 31.06   |         | 2 SLOT  |          |          |      |            |            |          |                               |               |                   |                                     |                 |                   |                        |     |
|                                                                                                                                                                                                                                                                                                                                                                                                                                                                                                                                                                                                                                                                                                                                                                                                                                                                                                                                                                                                                                                                                                                                                                                                                                                                                                                                                                                                                                                                                                                                                                                                                                                                                                                                                                                                                                                                                                                                                                                                                                                                                                                                | 73369-X26          | 2x13    | 37.48     |                       |            | 33.60   |         | 2 SLOT  |          |          |      |            |            |          |                               |               |                   |                                     |                 |                   |                        |     |
|                                                                                                                                                                                                                                                                                                                                                                                                                                                                                                                                                                                                                                                                                                                                                                                                                                                                                                                                                                                                                                                                                                                                                                                                                                                                                                                                                                                                                                                                                                                                                                                                                                                                                                                                                                                                                                                                                                                                                                                                                                                                                                                                | 73369-X30          | 2x 15   | 42.56     |                       |            | 38.68   |         | 2 SLOT  |          |          |      |            |            |          |                               |               |                   |                                     |                 |                   |                        |     |
|                                                                                                                                                                                                                                                                                                                                                                                                                                                                                                                                                                                                                                                                                                                                                                                                                                                                                                                                                                                                                                                                                                                                                                                                                                                                                                                                                                                                                                                                                                                                                                                                                                                                                                                                                                                                                                                                                                                                                                                                                                                                                                                                | 73369-X34          | 2x 17   | 47.64     |                       |            | 43.76   |         | 2 SLOT  |          |          |      |            |            |          |                               |               |                   |                                     |                 |                   |                        |     |
| В                                                                                                                                                                                                                                                                                                                                                                                                                                                                                                                                                                                                                                                                                                                                                                                                                                                                                                                                                                                                                                                                                                                                                                                                                                                                                                                                                                                                                                                                                                                                                                                                                                                                                                                                                                                                                                                                                                                                                                                                                                                                                                                              | 73369-X40          | 2×20    | 55.26     | -                     |            | 51.38   |         | 2 SLOT  |          |          |      |            |            |          |                               |               |                   |                                     |                 |                   |                        | в   |
| $\bigcirc$                                                                                                                                                                                                                                                                                                                                                                                                                                                                                                                                                                                                                                                                                                                                                                                                                                                                                                                                                                                                                                                                                                                                                                                                                                                                                                                                                                                                                                                                                                                                                                                                                                                                                                                                                                                                                                                                                                                                                                                                                                                                                                                     | 73369-X44          | 2×22    | 60.34     | +                     |            | 56.46   |         | 2 SLOT  |          |          |      |            |            |          |                               |               |                   |                                     |                 |                   |                        |     |
|                                                                                                                                                                                                                                                                                                                                                                                                                                                                                                                                                                                                                                                                                                                                                                                                                                                                                                                                                                                                                                                                                                                                                                                                                                                                                                                                                                                                                                                                                                                                                                                                                                                                                                                                                                                                                                                                                                                                                                                                                                                                                                                                | 73369-X50          | 2×25    | 67.96     | +                     |            | 64.08   |         | 2 SLOT  |          |          |      |            |            |          |                               |               |                   |                                     |                 |                   |                        |     |
|                                                                                                                                                                                                                                                                                                                                                                                                                                                                                                                                                                                                                                                                                                                                                                                                                                                                                                                                                                                                                                                                                                                                                                                                                                                                                                                                                                                                                                                                                                                                                                                                                                                                                                                                                                                                                                                                                                                                                                                                                                                                                                                                | 73369-X60          | 2x30    | 80.66     |                       |            | 76.78   |         | 2 SLOT  |          |          |      |            |            |          |                               |               |                   |                                     |                 |                   |                        |     |
|                                                                                                                                                                                                                                                                                                                                                                                                                                                                                                                                                                                                                                                                                                                                                                                                                                                                                                                                                                                                                                                                                                                                                                                                                                                                                                                                                                                                                                                                                                                                                                                                                                                                                                                                                                                                                                                                                                                                                                                                                                                                                                                                | 73369-X64          | 2x 32   | 85.74     | 78.74                 | 85.66      | 81.86   | 4       | 2 SLOT  | S        |          |      |            |            | <u> </u> |                               | -             |                   |                                     |                 |                   |                        |     |
|                                                                                                                                                                                                                                                                                                                                                                                                                                                                                                                                                                                                                                                                                                                                                                                                                                                                                                                                                                                                                                                                                                                                                                                                                                                                                                                                                                                                                                                                                                                                                                                                                                                                                                                                                                                                                                                                                                                                                                                                                                                                                                                                | *10±0.2            |         |           | 10.6±0.2              | *14.2±0.15 |         |         |         |          | 16.2 MAX |      | *14.2±0.15 |            |          |                               |               | *3.5 REF          |                                     |                 |                   | 16.8 MAX               |     |
| FCI                                                                                                                                                                                                                                                                                                                                                                                                                                                                                                                                                                                                                                                                                                                                                                                                                                                                                                                                                                                                                                                                                                                                                                                                                                                                                                                                                                                                                                                                                                                                                                                                                                                                                                                                                                                                                                                                                                                                                                                                                                                                                                                            | WITHC              | DUT STE | RAIN RELI | <u>EF</u>             |            |         |         |         | TRAIN RI |          |      |            | STANDARD   |          |                               |               | t -               | <u>with la</u>                      | TCHING          | STRAIN RE         | ELIEF                  |     |
| $\bigcirc$                                                                                                                                                                                                                                                                                                                                                                                                                                                                                                                                                                                                                                                                                                                                                                                                                                                                                                                                                                                                                                                                                                                                                                                                                                                                                                                                                                                                                                                                                                                                                                                                                                                                                                                                                                                                                                                                                                                                                                                                                                                                                                                     |                    |         |           |                       |            | AFT     | ER TERN | MINATIO | N SIDE   | VIEW OF  | ASSE | EMBLY (* L | ATCHING I  | 10 MIC   | N HEADER                      | <u>()</u>     |                   |                                     |                 |                   |                        |     |
|                                                                                                                                                                                                                                                                                                                                                                                                                                                                                                                                                                                                                                                                                                                                                                                                                                                                                                                                                                                                                                                                                                                                                                                                                                                                                                                                                                                                                                                                                                                                                                                                                                                                                                                                                                                                                                                                                                                                                                                                                                                                                                                                | 73369-7YY          |         |           | ٢                     |            |         |         |         |          | 0        |      | 724        |            |          |                               |               |                   |                                     |                 |                   |                        |     |
|                                                                                                                                                                                                                                                                                                                                                                                                                                                                                                                                                                                                                                                                                                                                                                                                                                                                                                                                                                                                                                                                                                                                                                                                                                                                                                                                                                                                                                                                                                                                                                                                                                                                                                                                                                                                                                                                                                                                                                                                                                                                                                                                | 73369-6YY          |         | 0         |                       |            |         |         |         |          | 0        |      | 624        |            |          |                               |               |                   |                                     |                 |                   |                        |     |
| E E                                                                                                                                                                                                                                                                                                                                                                                                                                                                                                                                                                                                                                                                                                                                                                                                                                                                                                                                                                                                                                                                                                                                                                                                                                                                                                                                                                                                                                                                                                                                                                                                                                                                                                                                                                                                                                                                                                                                                                                                                                                                                                                            | 73369-5YY          |         |           | 0                     |            |         |         |         | 0        |          |      | 504 524    |            |          |                               |               |                   |                                     |                 |                   |                        | E   |
| 100 Pall 40                                                                                                                                                                                                                                                                                                                                                                                                                                                                                                                                                                                                                                                                                                                                                                                                                                                                                                                                                                                                                                                                                                                                                                                                                                                                                                                                                                                                                                                                                                                                                                                                                                                                                                                                                                                                                                                                                                                                                                                                                                                                                                                    | 73369-4YY          |         |           | 0                     |            |         | 0       |         |          |          |      |            |            |          |                               |               |                   |                                     |                 |                   |                        |     |
| atin class                                                                                                                                                                                                                                                                                                                                                                                                                                                                                                                                                                                                                                                                                                                                                                                                                                                                                                                                                                                                                                                                                                                                                                                                                                                                                                                                                                                                                                                                                                                                                                                                                                                                                                                                                                                                                                                                                                                                                                                                                                                                                                                     | 73369-3YY          |         | -         | 0                     | 0          |         |         |         | ~        |          |      | 304        |            | 1        | mat'l. code                   |               | tolerances unles  | S. CUSTO                            | omer Ma         | FLECT             | RONICS                 | 1   |
| A spin article received developments of trans to trad particles a part one<br>second according to the activity in the properties<br>that and a second second second according to the second second<br>dependent to the second s.t. A.                                                                                                                                                                                                                                                                                                                                                                                                                                                                                                                                                                                                                                                                                                                                                                                                                                                                                                                                                                                                                                                                                                                                                                                                                                                                                                                                                                                                                                                                                                                                                                                                                                                                                                                                                                                                                                                                                          | 73369-2YY          |         | 0         |                       |            |         |         |         | 0        |          |      | 204 224    |            |          | ltr ecn no dr                 | date          | otherwise specifi | COP'                                | Y Tr            |                   | .fciconnect.com        | _   |
| A CALLER A C | 73369-1YY          |         | 0         |                       |            |         | 0       |         |          |          |      | 004        |            |          | A F80616 DL<br>B F03019 DL    |               |                   | project                             | ion   fifleQI   | JICKIE<br>0.76 µm | III. FEM               | 1   |
| ~                                                                                                                                                                                                                                                                                                                                                                                                                                                                                                                                                                                                                                                                                                                                                                                                                                                                                                                                                                                                                                                                                                                                                                                                                                                                                                                                                                                                                                                                                                                                                                                                                                                                                                                                                                                                                                                                                                                                                                                                                                                                                                                              | 73369-0YY          |         | Ø         | WITHOUT               |            |         |         |         |          |          |      | 004        | <u></u>    |          |                               | angles<br>dr  | P.NIZZI 94        | .02.10 mr                           | m product i     | family QKIE FE    |                        | 1   |
| $\bigcirc$                                                                                                                                                                                                                                                                                                                                                                                                                                                                                                                                                                                                                                                                                                                                                                                                                                                                                                                                                                                                                                                                                                                                                                                                                                                                                                                                                                                                                                                                                                                                                                                                                                                                                                                                                                                                                                                                                                                                                                                                                                                                                                                     | PRODUCT NUMBER     |         | /ITH      | WITHOUT<br>CENTRAL KE | STAND      | AKU   W | ITHOUT  |         |          | LATCHI   | NG   | DASHES NO  |            |          |                               | chr<br>appd J |                   | .02.10<br>.02.10 scale<br>.02.10 N/ | size dwg        | 73369             | 213<br>sheet<br>2 of 4 | 1   |
| F                                                                                                                                                                                                                                                                                                                                                                                                                                                                                                                                                                                                                                                                                                                                                                                                                                                                                                                                                                                                                                                                                                                                                                                                                                                                                                                                                                                                                                                                                                                                                                                                                                                                                                                                                                                                                                                                                                                                                                                                                                                                                                                              |                    |         | RAL KEY   | CENTRAL KE            | _'         |         | SIRA    | IN REL  | ILF      |          |      | AVAILABLE  | ]          |          | sheet revision<br>index sheet |               | - 94              | .02.10 N/                           |                 |                   |                        | ٦ F |
| fen                                                                                                                                                                                                                                                                                                                                                                                                                                                                                                                                                                                                                                                                                                                                                                                                                                                                                                                                                                                                                                                                                                                                                                                                                                                                                                                                                                                                                                                                                                                                                                                                                                                                                                                                                                                                                                                                                                                                                                                                                                                                                                                            | n no. 7530-001-185 | 1       |           | 2                     |            |         | 3       |         |          | 4        |      |            | <b>ÞDM</b> | l: Re    |                               | STATUS:       | Releas            | sed                                 | 7<br>Printed: J | lan 25, 200       | 03                     |     |