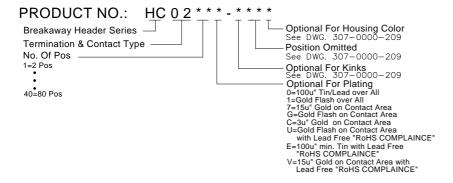

#### ORDERING INFORMATION

# ORDERING INFORMATION

| HC0220*-*** | 40   | 45.72<br>[1.900] | 50.55<br>[1.990] |
|-------------|------|------------------|------------------|
| HC0219*-*** | 38   | 45.72<br>[1.800] | 48.01<br>[1.890] |
| HC0218*-*** | 36   | 43.18<br>[1.700] | 45.47<br>[1.790] |
| HC0217*-*** | 34   | 40.64<br>[1.600] | 42.93<br>[1.690] |
| HC0216*-*** | 32   | 38.10<br>[1.500] | 40.39<br>[1.590] |
| HC0215*-*** | 30   | 35.46<br>[1.400] | 37.85<br>[1.490] |
| HC0214*-*** | 28   | 33.02<br>[1.300] | 35.31<br>[1.390] |
| HC0213*-*** | 26   | 30.48<br>[1.200] | 32.77<br>[1.290] |
| HC0212*-*** | 24   | 27.94<br>[1.100] | 30.23<br>[1.190] |
| HC0211*-*** | 22   | 25.40<br>[1.000] | 27.69<br>[1.090] |
| HC0210*-*** | 20   | 22.86<br>[.900]  | 25.15<br>[.990]  |
| HC0209*-*** | 18   | 20.32<br>[.800]  | 22.61<br>[.890]  |
| HC0208*-*** | 16   | 17.78<br>[.700]  | 20.07<br>[.790]  |
| HC0207*-*** | 14   | 15.24<br>[.600]  | 17.53<br>[.690]  |
| HC0206*-*** | 12   | 12.70<br>[.500]  | 14.99<br>[.590]  |
| HC0205*-*** | 10   | 10.16<br>[.400]  | 12.45<br>[.490]  |
| HC0204*-*** | 8    | 7.62<br>[.300]   | 9.91<br>[.390]   |
| HC0203*-*** | 6    | 5.08<br>[.200]   | 7.37<br>[.290]   |
| HC0202*-*** | 4    | 2.54<br>[.100]   | 4.83<br>[.190]   |
| HC0201*-*** | 2    | 0.00             | 2.29             |
| P/N         | POS. | DIM. A           | DIM. B           |

| HC0240*-*** | 80   | 99.06<br>[3.900] | 101.35<br>[3.990] |
|-------------|------|------------------|-------------------|
| HC0239*-*** | 78   | 96.52<br>[3.800] | 98.81<br>[3.890]  |
| HC0238*-*** | 76   | 93.98<br>[3.700] | 96.27<br>[3.790]  |
| HC0237*-*** | 74   | 91.44<br>[3.600] | 93.73<br>[3.690]  |
| HC0236*-*** | 72   | 88.90<br>[3.500] | 91.19<br>[3.590]  |
| HC0235*-*** | 70   | 86.36<br>[3.400] | 88.65<br>[3.490]  |
| HC0234*-*** | 68   | 83.82<br>[3.300] | 86.11<br>[3.390]  |
| HC0233*-*** | 66   | 81.28<br>[3.200] | 83.57<br>[3.290]  |
| HC0232*-*** | 64   | 78.74<br>[3.100] | 81.03<br>[3.190]  |
| HC0231*-*** | 62   | 76.20<br>[3.000] | 25.15<br>[3.090]  |
| HC0230*-*** | 60   | 73.66<br>[2.900] | 37.85<br>[2.990]  |
| HC0229*-*** | 58   | 71.12<br>[2.800] | 35.31<br>[2.890]  |
| HC0228*-*** | 56   | 68.58<br>[2.700] | 32.77<br>[2.790]  |
| HC0227*-*** | 54   | 66.04<br>[2.600] | 30.23<br>[2.690]  |
| HC0226*-*** | 52   | 63.50<br>[2.500] | 27.69<br>[2.590]  |
| HC0225*-*** | 50   | 58.42<br>[2.400] | 63.25<br>[2.490]  |
| HC0224*-*** | 48   | 55.88<br>[2.300] | 60.71<br>[2.390]  |
| HC0223*-*** | 46   | 53.34<br>[2.200] | 58.17<br>[2.290]  |
| HC0222*-*** | 44   | 50.80<br>[2.100] | 55.63<br>[2.190]  |
| HC0221*-*** | 42   | 48.26<br>[2.000] | 53.09<br>[2.090]  |
| P/N         | POS. | DIM. A           | DIM. B            |