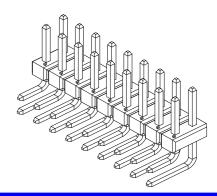

#### **SPECIFICATIONS**

#### Mechanical

Contact Retention Force: 0.91Kg min.

#### **Electrical**

Current Rating: 3.0A per pin min.

**Dielectric Withstanding Voltage:** 500V AC **Insulation Resistance:** 1000MW min

#### **Physical**

Housing: PBT, Glass Filled, UL94V-0, Color Black

Contact: Copper Alloy

Plating: See "ORDERING INFORMATION"

Solder Pad: Copper Alloy

**Operating Temperature:** -55 to +105

## **BreakaWay Header**

HC02 Series R/A Type 2.54mm [.100"] Pitch



#### **DRAWING**



#### ORDERING INFORMATION





# ORDERING INFORMATION

| HC0220*-*** | 40   | 45.72<br>[1.900] | 50.55<br>[1.990] |
|-------------|------|------------------|------------------|
| HC0219*-*** | 38   | 45.72<br>[1.800] | 48.01<br>[1.890] |
| HC0218*-*** | 36   | 43.18<br>[1.700] | 45.47<br>[1.790] |
| HC0217*-*** | 34   | 40.64<br>[1.600] | 42.93<br>[1.690] |
| HC0216*-*** | 32   | 38.10<br>[1.500] | 40.39<br>[1.590] |
| HC0215*-*** | 30   | 35.46<br>[1.400] | 37.85<br>[1.490] |
| HC0214*-*** | 28   | 33.02<br>[1.300] | 35.31<br>[1.390] |
| HC0213*-*** | 26   | 30.48<br>[1.200] | 32.77<br>[1.290] |
| HC0212*-*** | 24   | 27.94<br>[1.100] | 30.23<br>[1.190] |
| HC0211*-*** | 22   | 25.40<br>[1.000] | 27.69<br>[1.090] |
| HC0210*-*** | 20   | 22.86<br>[.900]  | 25.15<br>[