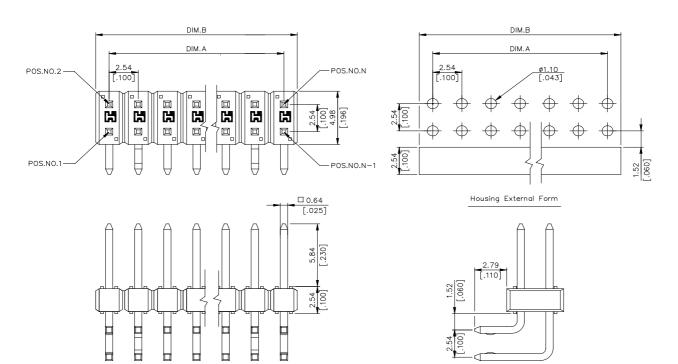

#### **SPECIFICATIONS**

#### Mechanical

Contact Retention Force: 0.91Kg min.

#### **Electrical**

Current Rating: 3.0A per pin min.

**Dielectric Withstanding Voltage:** 500V AC **Insulation Resistance:** 1000MW min

#### **Physical**

Housing: PBT, Glass Filled, UL94V-0, Color Black

Contact: Copper Alloy

Plating: See "ORDERING INFORMATION"

Solder Pad: Copper Alloy

**Operating Temperature:** -55 to +105

## **BreakaWay Header**

HC02 Series R/A Type 2.54mm [.100"] Pitch



#### **DRAWING**



#### ORDERING INFORMATION





# ORDERING INFORMATION

| HC0220*-*** | 40   | 45.72<br>[1.900] | 50.55<br>[1.990] |
|-------------|------|------------------|------------------|
| HC0219*-*** | 38   | 45.72<br>[1.800] | 48.01<br>[1.890] |
| HC0218*-*** | 36   | 43.18<br>[1.700] | 45.47<br>[1.790] |
| HC0217*-*** | 34   | 40.64<br>[1.600] | 42.93<br>[1.690] |
| HC0216*-*** | 32   | 38.10<br>[1.500] | 40.39<br>[1.590] |
| HC0215*-*** | 30   | 35.46<br>[1.400] | 37.85<br>[1.490] |
| HC0214*-*** | 28   | 33.02<br>[1.300] | 35.31<br>[1.390] |
| HC0213*-*** | 26   | 30.48<br>[1.200] | 32.77<br>[1.290] |
| HC0212*-*** | 24   | 27.94<br>[1.100] | 30.23<br>[1.190] |
| HC0211*-*** | 22   | 25.40<br>[1.000] | 27.69<br>[1.090] |
| HC0210*-*** | 20   | 22.86<br>[.900]  | 25.15<br>[.990]  |
| HC0209*-*