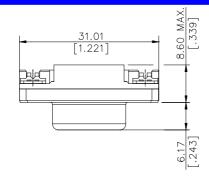

## **SPECIFICATIONS**

#### Mechanical

**Contact Engagement Force:** 0.34kg (0.75Lb) max. **Contact Separation Force:** 0.021kg (0.05Lb) min.

Durability: 500 Cycles

#### **Electrical**

Current Rating: 2A

Contact Resistance:35mW max.

Dielectric Withstanding Voltage: 1000V AC/1min min.

Insulation Resistance: 5000MW min.

#### **Physical**

Housing: Thermoplastic, UL 94V-0 rated in Blue 661C Color

Contact: Copper alloy

Plating: See "ORDERING INFORMATION"
Operating Temperature: -20 to +85

Recommended Thickness of PCB: 1.35[.053]

#### **VGA Connector**

DZ Series Right Angle Type, T/H 2.29mm [.090"] Pitch 15 Pos.



### **DRAWING**





RECOMMENDED P.C.B. LAYOUT





# ORDERING INFORMATION