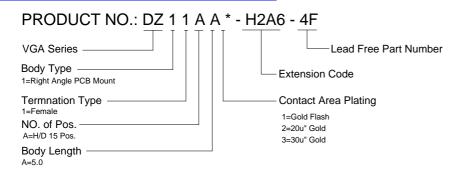

## **SPECIFICATIONS**

#### Mechanical

**Contact Engagement Force:** 0.34kg (0.75Lb) max. **Contact Separation Force:** 0.021kg (0.05Lb) min.

Durability: 500 Cycles

#### **Electrical**

Current Rating: 2A

Contact Resistance:35mW max.

Dielectric Withstanding Voltage: 1000V AC/1min min.

Insulation Resistance: 5000MW min.

#### **Physical**

Housing: Thermoplastic, UL 94V-0 rated in Blue 661C Color

Contact: Copper alloy

Plating: See "ORDERING INFORMATION"
Operating Temperature: -20 to +85

Recommended Thickness of PCB: 1.35[.053]

#### **VGA Connector**

DZ Series Right Angle Type, T/H 2.29mm [.090"] Pitch 15 Pos.



### **DRAWING**





RECOMMENDED P.C.B. LAYOUT





# ORDERING INFORMATION