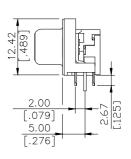

## **SPECIFICATIONS**

#### Mechanical

**Contact Engagement Force:** 0.34kg (0.75Lb) max. **Contact Separation Force:** 0.021kg (0.05Lb) min.

Durability: 500 Cycles

#### **Electrical**

Current Rating: 2A

Contact Resistance:35mW max.

Dielectric Withstanding Voltage: 1000V AC/1min min.

Insulation Resistance: 5000MW min.

#### **Physical**

Housing: Thermoplastic, UL 94V-0 rated in Blue 661C Color

Contact: Copper alloy

Plating: See "ORDERING INFORMATION"
Operating Temperature: -20 to +85

Recommended Thickness of PCB: 1.35[.053]

#### **VGA Connector**

DZ Series Right Angle Type, T/H 2.29mm [.090"] Pitch 15 Pos.



### **DRAWING**





RECOMMENDED P.C.B. LAYOUT





# ORDERING INFORMATION