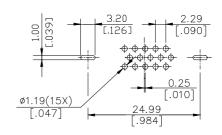

## **SPECIFICATIONS**

#### Mechanical

**Contact Engagement Force:** 0.34kg (0.75Lb) max. **Contact Separation Force:** 0.021kg (0.05Lb) min.

Durability: 500 Cycles

#### **Electrical**

Current Rating: 2A

Contact Resistance:35mW max.

Dielectric Withstanding Voltage: 1000V AC/1min min.

Insulation Resistance: 5000MW min.

#### **Physical**

Housing: Thermoplastic, UL 94V-0 rated in Blue 661C Color

Contact: Copper alloy

Plating: See "ORDERING INFORMATION"
Operating Temperature: -20 to +85

Recommended Thickness of PCB: 1.35[.053]

#### **VGA Connector**

DZ Series Right Angle Type, T/H 2.29mm [.090"] Pitch 15 Pos.



### **DRAWING**





RECOMMENDED P.C.B. LAYOUT





# ORDERING INFORMATION