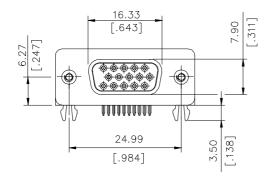

## **SPECIFICATIONS**

#### Mechanical

**Contact Engagement Force:** 0.34kg (0.75Lb) max. **Contact Separation Force:** 0.021kg (0.05Lb) min.

Durability: 500 Cycles

#### **Electrical**

Current Rating: 2A

Contact Resistance:35mW max.

Dielectric Withstanding Voltage: 1000V AC/1min min.

Insulation Resistance: 5000MW min.

#### **Physical**

Housing: Thermoplastic, UL 94V-0 rated in Blue 661C Color

Contact: Copper alloy

Plating: See "ORDERING INFORMATION"
Operating Temperature: -20 to +85

Recommended Thickness of PCB: 1.35[.053]

#### **VGA Connector**

DZ Series Right Angle Type, T/H 2.29mm [.090"] Pitch 15 Pos.



### **DRAWING**





RECOMMENDED P.C.B. LAYOUT





# ORDERING INFORMATION