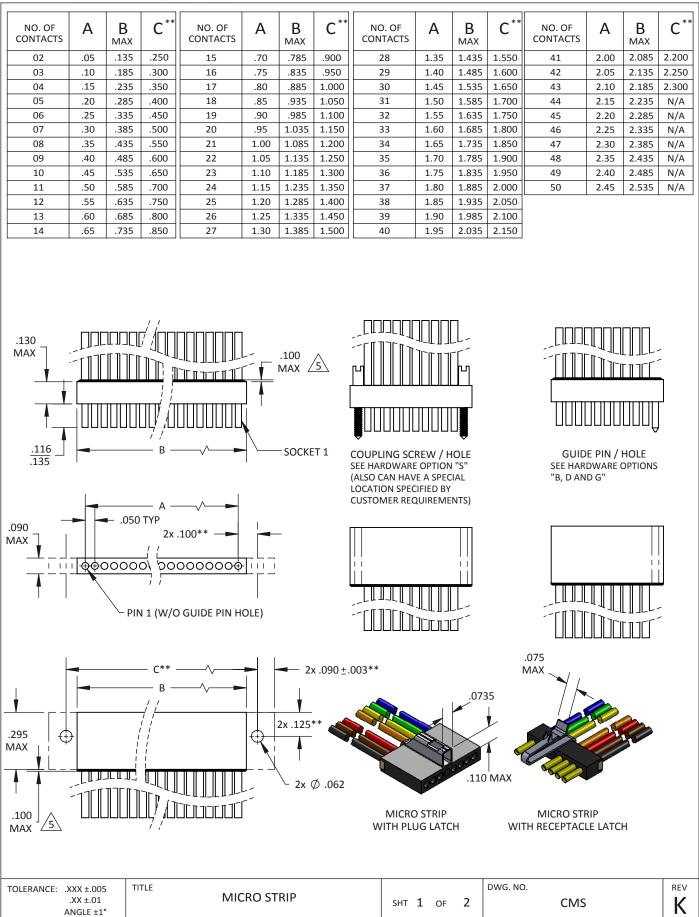

## THINGS TO KNOW ABOUT MICRO STRIPS

- 1. FOR ORDERING PURPOSES SPECIFY ONLY THE NUMBER OF CONTACTS NEEDED, DO NOT INCLUDE POSITIONS FOR HARDWARE.
- 2. TO CALCULATE DIMENSIONS, ADD ONE CONTACT POSITION FOR EACH GUIDE PIN/SCREW/LATCH/OPENING REQUIRED.
- 3. IF HARDWARE IS ORDERED, EXCEPT LATCHES, IT IS INSTALLED IN THE RECEPTACLE. BE SURE TO ORDER PLUGS TO ACCEPT HARDWARE.
- 4. HARDWARE CAN BE MODIFIED, COMBINED OR POSITIONED TO CONFORM TO CUSTOMER SPECIFICATIONS. PLEASE CONTACT CRISTEK FOR FURTHER INFORMATION.
- 5. END-ON-END STACKING APPLICATIONS ARE ALSO AVAILABLE. PLEASE CONTACT CRISTEK FOR DETAILS.
- 6. STRIPS WITH OVER 30 CONTACTS MAY BE DIFFICULT TO MATE AND DEMATE AND TEND TO BECOME FRAGILE. CONTACT CRISTEK FOR APPLICATION ASSISTANCE