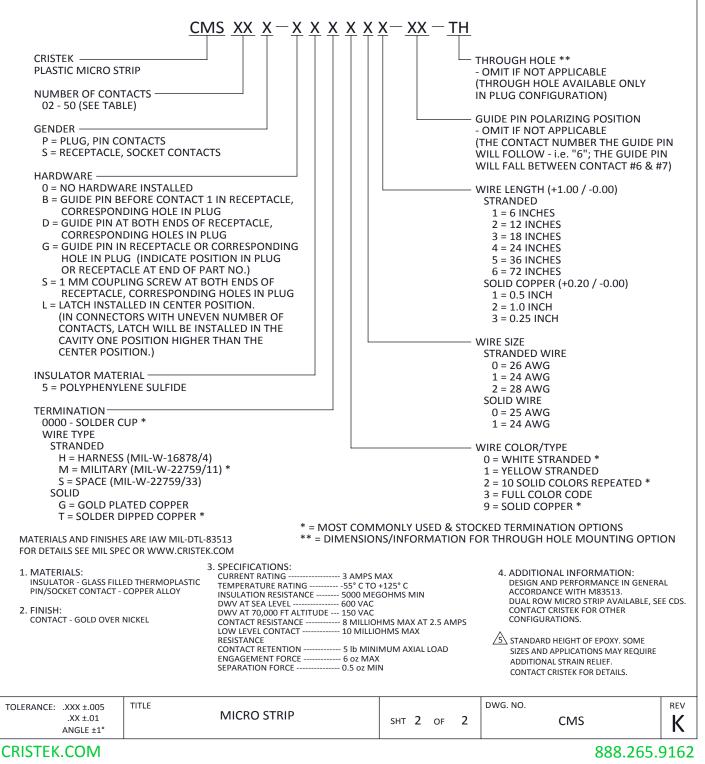

## THINGS TO KNOW ABOUT MICRO STRIPS

- 1. FOR ORDERING PURPOSES SPECIFY ONLY THE NUMBER OF CONTACTS NEEDED, DO NOT INCLUDE POSITIONS FOR HARDWARE.
- 2. TO CALCULATE DIMENSIONS, ADD ONE CONTACT POSITION FOR EACH GUIDE PIN/SCREW/LATCH/OPENING REQUIRED.
- 3. IF HARDWARE IS ORDERED, EXCEPT LATCHES, IT IS INSTALLED IN THE RECEPTACLE. BE SURE TO ORDER PLUGS TO ACCEPT HARDWARE.
- 4. HARDWARE CAN BE MODIFIED, COMBINED OR POSITIONED TO CONFORM TO CUSTOMER SPECIFICATIONS. PLEASE CONTACT CRISTEK FOR FURTHER INFORMATION.
- 5. END-ON-END STACKING APPLICATIONS ARE ALSO AVAILABLE. PLEASE CONTACT CRISTEK FOR DETAILS.
- 6. STRIPS WITH OVER 30 CONTACTS MAY BE DIFFICULT TO MATE AND DEMATE AND TEND TO BECOME FRAGILE. CONTACT CRISTEK FOR APPLICATION ASSISTANCE