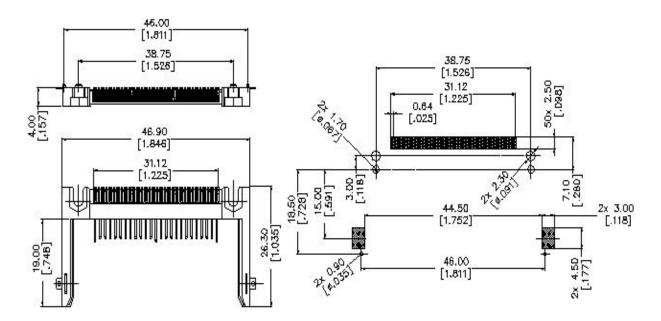

## **SPECIFICATIONS**

#### Mechanical

Card Mating Force:28.8N max

Card Retention Force: 4.9N MIN AND 25.4N MAX

Durability: 10000 Cycles.

**Electrical** 

Contact Current Rating: 0.5A

Contact Resistance: : 40mW max. initial

60 mW After Endurance Test

Dielectric Withstanding Voltage: 500Vrms AC Insulation Resistance: 1000MW max. initial

**Physical** 

Housing: Thermoplastic, UL 94V-0 rated in White Color

Contact: Copper Alloy

Plating: G/F

Operating Temperature: -40 to +85

### **CF Card Connector**

CF Series Right Angle, SMT Normal Type 1.27mm [.05"] Pitch 50 Pos. (C/F)



# **DRAWING**



## ORDERING INFORMATION