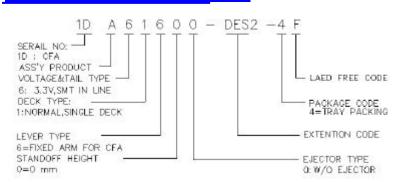

## **SPECIFICATIONS**

#### Mechanical

Card Mating Force:28.8N max

Card Retention Force: 4.9N MIN AND 25.4N MAX

Durability: 10000 Cycles.

**Electrical** 

Contact Current Rating: 0.5A

Contact Resistance: : 40mW max. initial

60 mW After Endurance Test

Dielectric Withstanding Voltage: 500Vrms AC Insulation Resistance: 1000MW max. initial

**Physical** 

Housing: Thermoplastic, UL 94V-0 rated in White Color

Contact: Copper Alloy

Plating: G/F

Operating Temperature: -40 to +85

### **CF Card Connector**

CF Series Right Angle, SMT Normal Type 1.27mm [.05"] Pitch 50 Pos. (C/F)



# **DRAWING**



## ORDERING INFORMATION